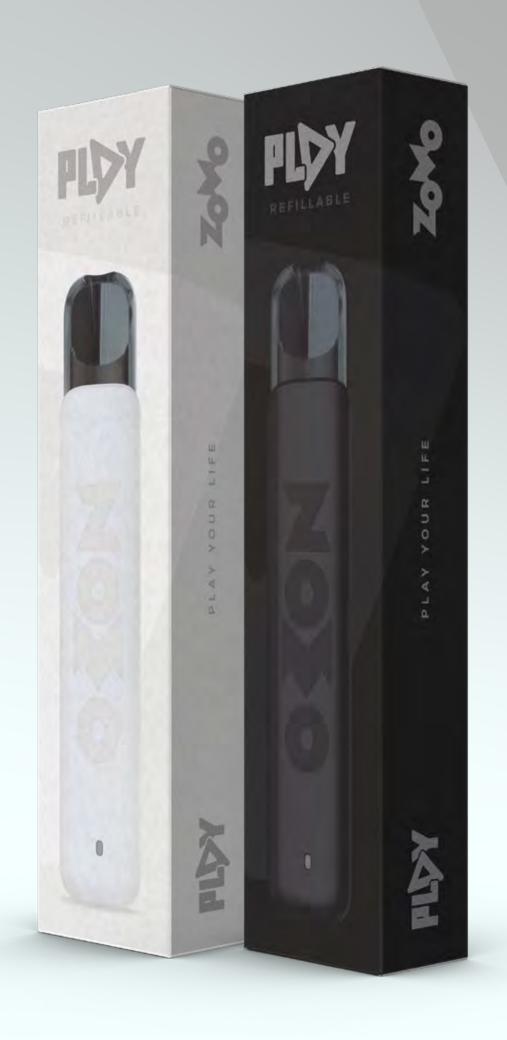

## OPEN POD SYSTEM

Open pod system means that you can refill your own pod whenever you want. This is the best option for users who want to choose their own e-liquids, and at the same time, save some money when compared to disposables.

### 3000 PUFFS

350 mAH (RECHARGEABLE)

CAPACITY

USB-C

OPLAY: DISPLAY WITH 10 UNITS

MASTER BOX WITH 10 DISPLAY (100 UNITS)

○ CARTRIDGES: DISPLAY WITH 10 UNITS ○ MASTER BOX WITH 20 DISPLAY (200 UNITS)