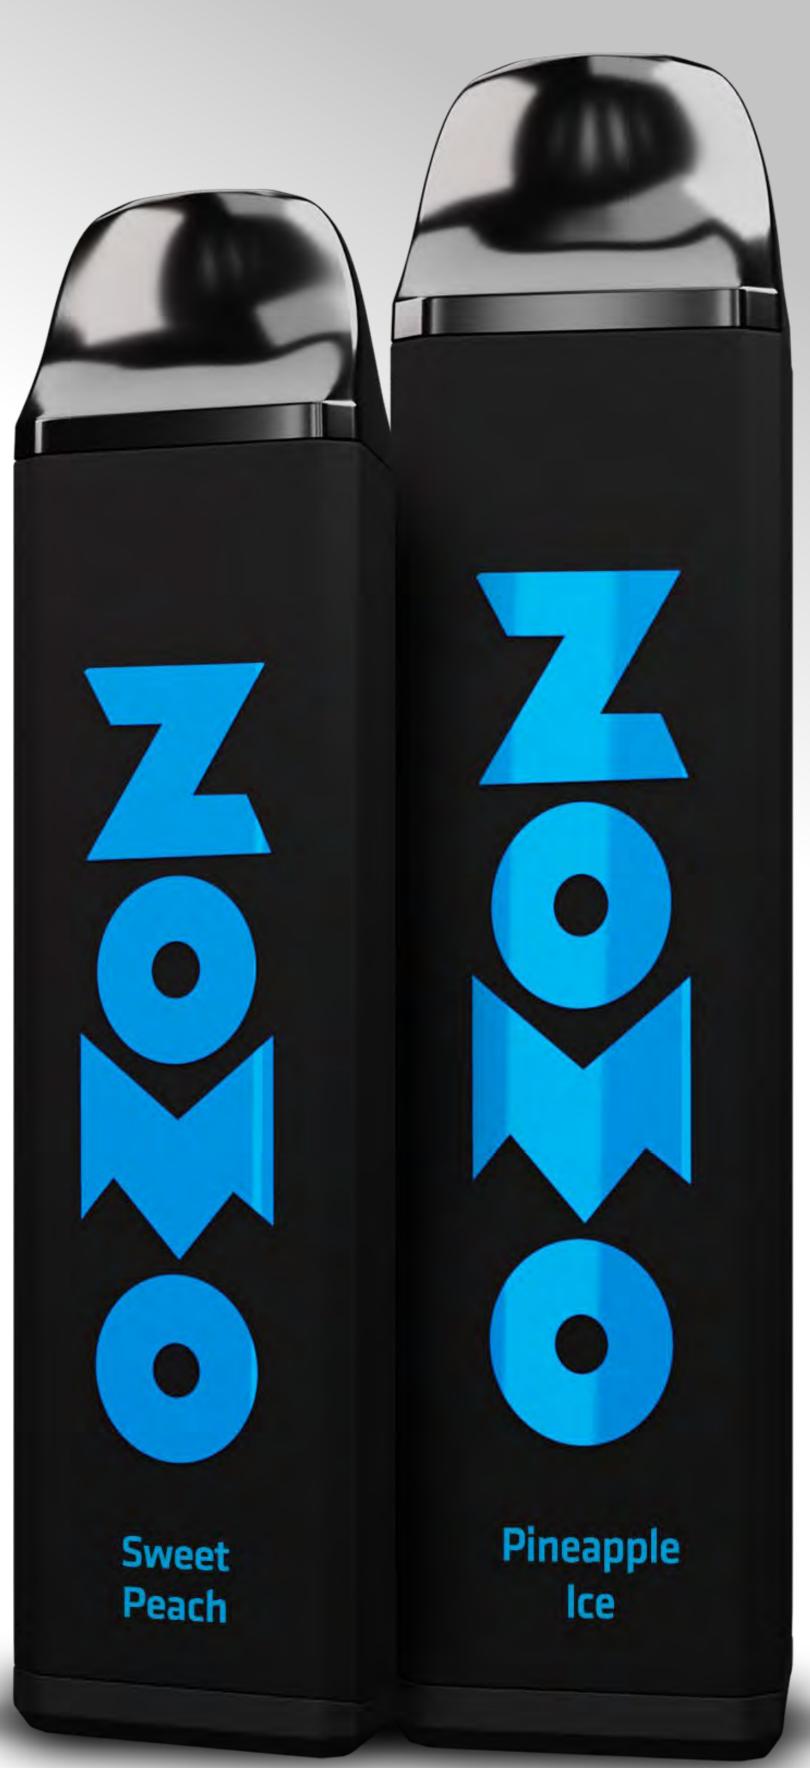

#### DISPOSABLE POD TWISTER

ODISPLAY WITH 10 UNITS | MASTER BOX WITH 10 DISPLAY (100 UNITS)

CLICK TO SEE ALL FLAVORS >>

5000 PUFFS

ODISPLAY WITH 10 UNITS | MASTER BOX WITH 10 DISPLAY (100 UNITS)

CLICK TO SEE ALL FLAVORS >>