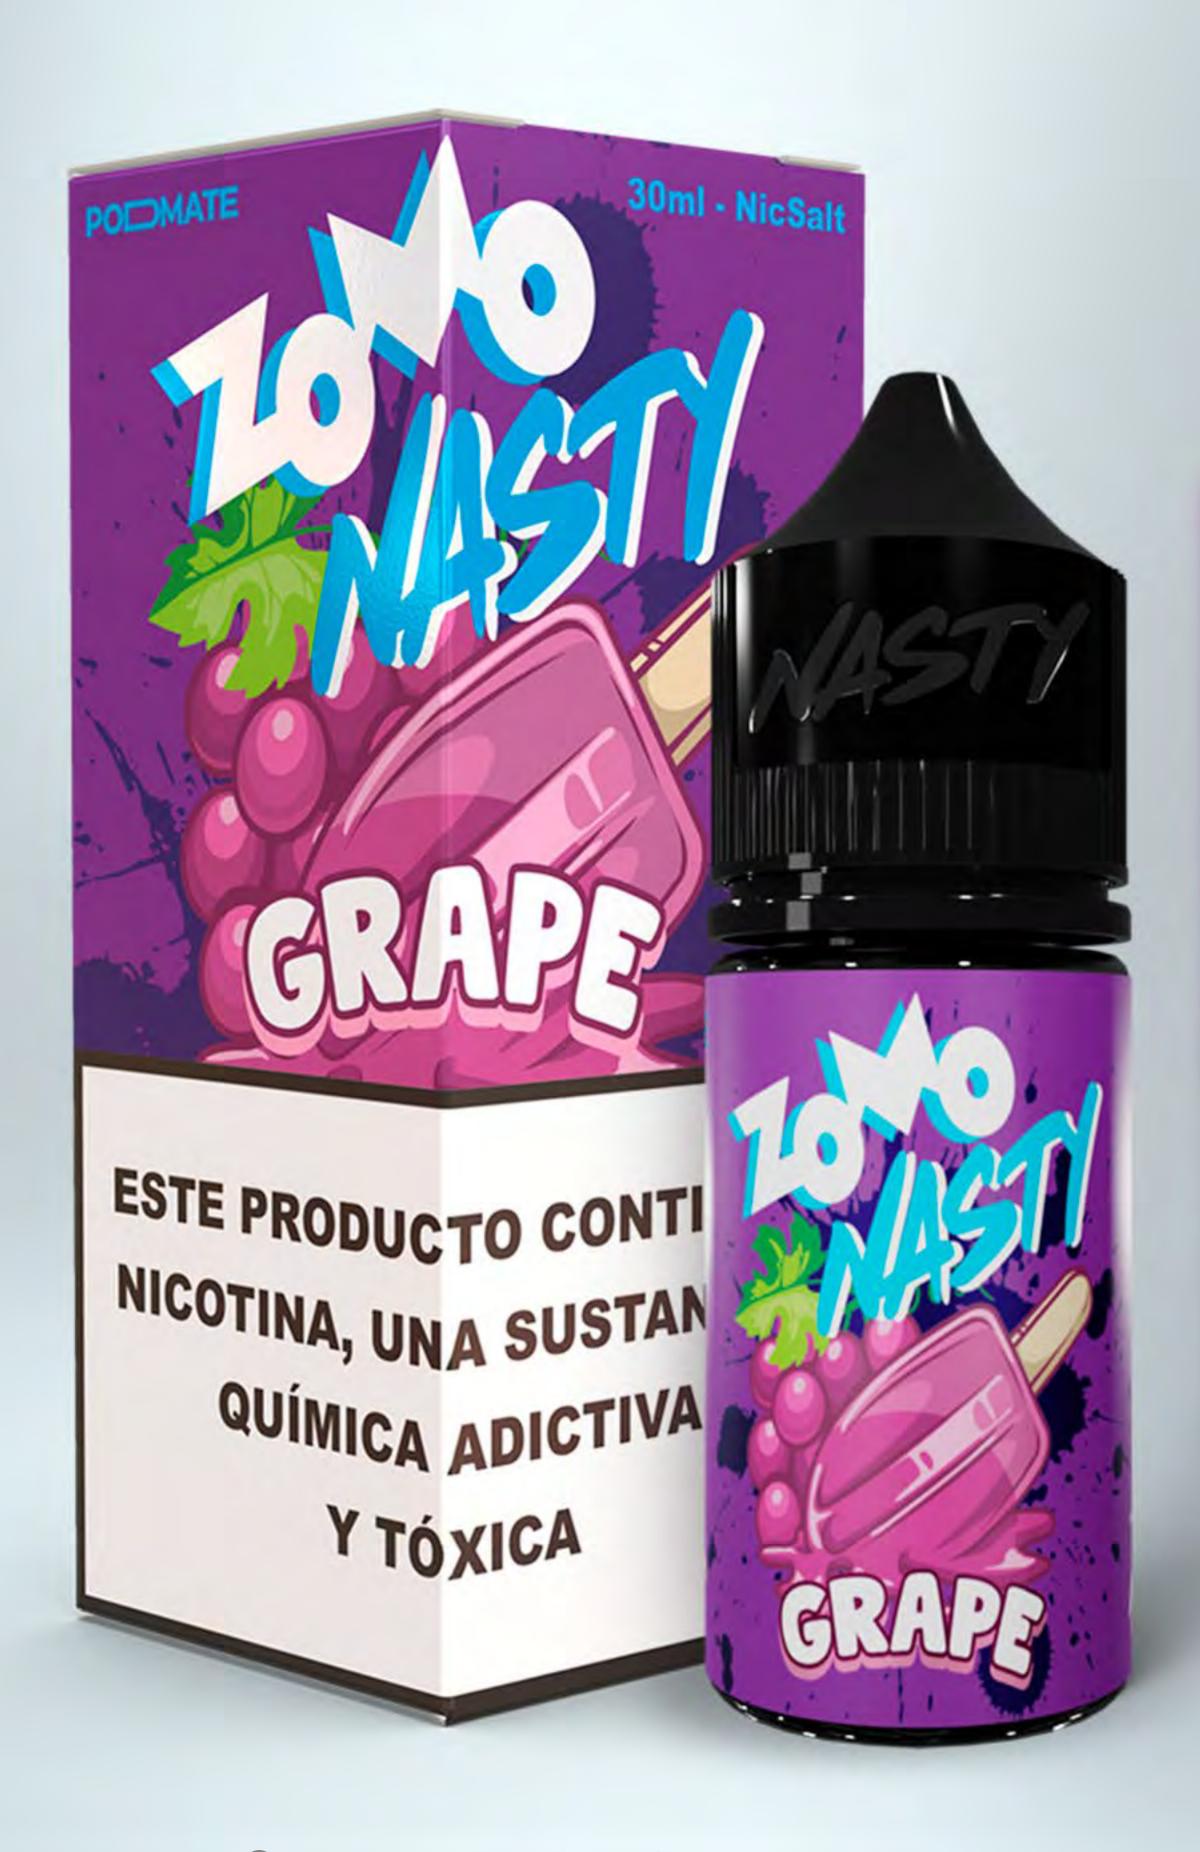

L - 3MG

**60ML - 3MG** 





All pods and nicsalt lines come with our unique super smooth nicotine flavors. It was created for the best vaping experience.



MASTER BOX WITH 50 BOTTLES

30ML - 35MG

30ML - 50MG





#### **E-LIQUIDS** FREEBASE ICE



MASTER BOX WITH 50 BOTTLES

30ML WITH ICEBURST

○ 60ML + ICEBURST 5ML



All pods and nicsalt lines come with our unique super smooth nicotine flavors. It was created for the best vaping experience.





### JUNTOS SOMOS FOMA

The Popsicle line is a line created in partnership with the two leading vape brands in the world: Zomo & Nasty. A line all thought of those summer flavors, to enjoy the best season as we like it best, lots of fun.

Zo 40 1457/

CLICK TO SEE ALL FLAVORS >>

#### MANGO



FREEBASE 60ML 3MG

NICSALT 30ML 35MG

#### GRAPE



FREEBASE 60ML 3MG

NICSALT 30ML 35MG

#### LEMON



FREEBASE 60ML 3MG

NICSALT 30ML 35MG

#### PASSION FRUIT



FREEBASE 60ML 3MG

NICSALT 30ML 35MG



Our CBD line brings several benefits for a better quality of life. This product is natural and does not contain nicotine and its free of psychoactive substances such as THC. Among many other benefits, Zomo CBD helps relieve stress, decrease anxiety, and relieve pain.



Reduces stress



MASTER BOX WITH 50 BOTTLES

○30ML - 600MG ○ 30ML - 900MG

30ML - 1500MG



## DISPOSABLE POD

Disposable pods are very popular because they are easy and simple to vape. From 650 up to 5000 puffs, the client has the best experience with our high-quality devices. And when it is over, you just throw it away and buy another one.











500 mAH

+40
FLAVOR