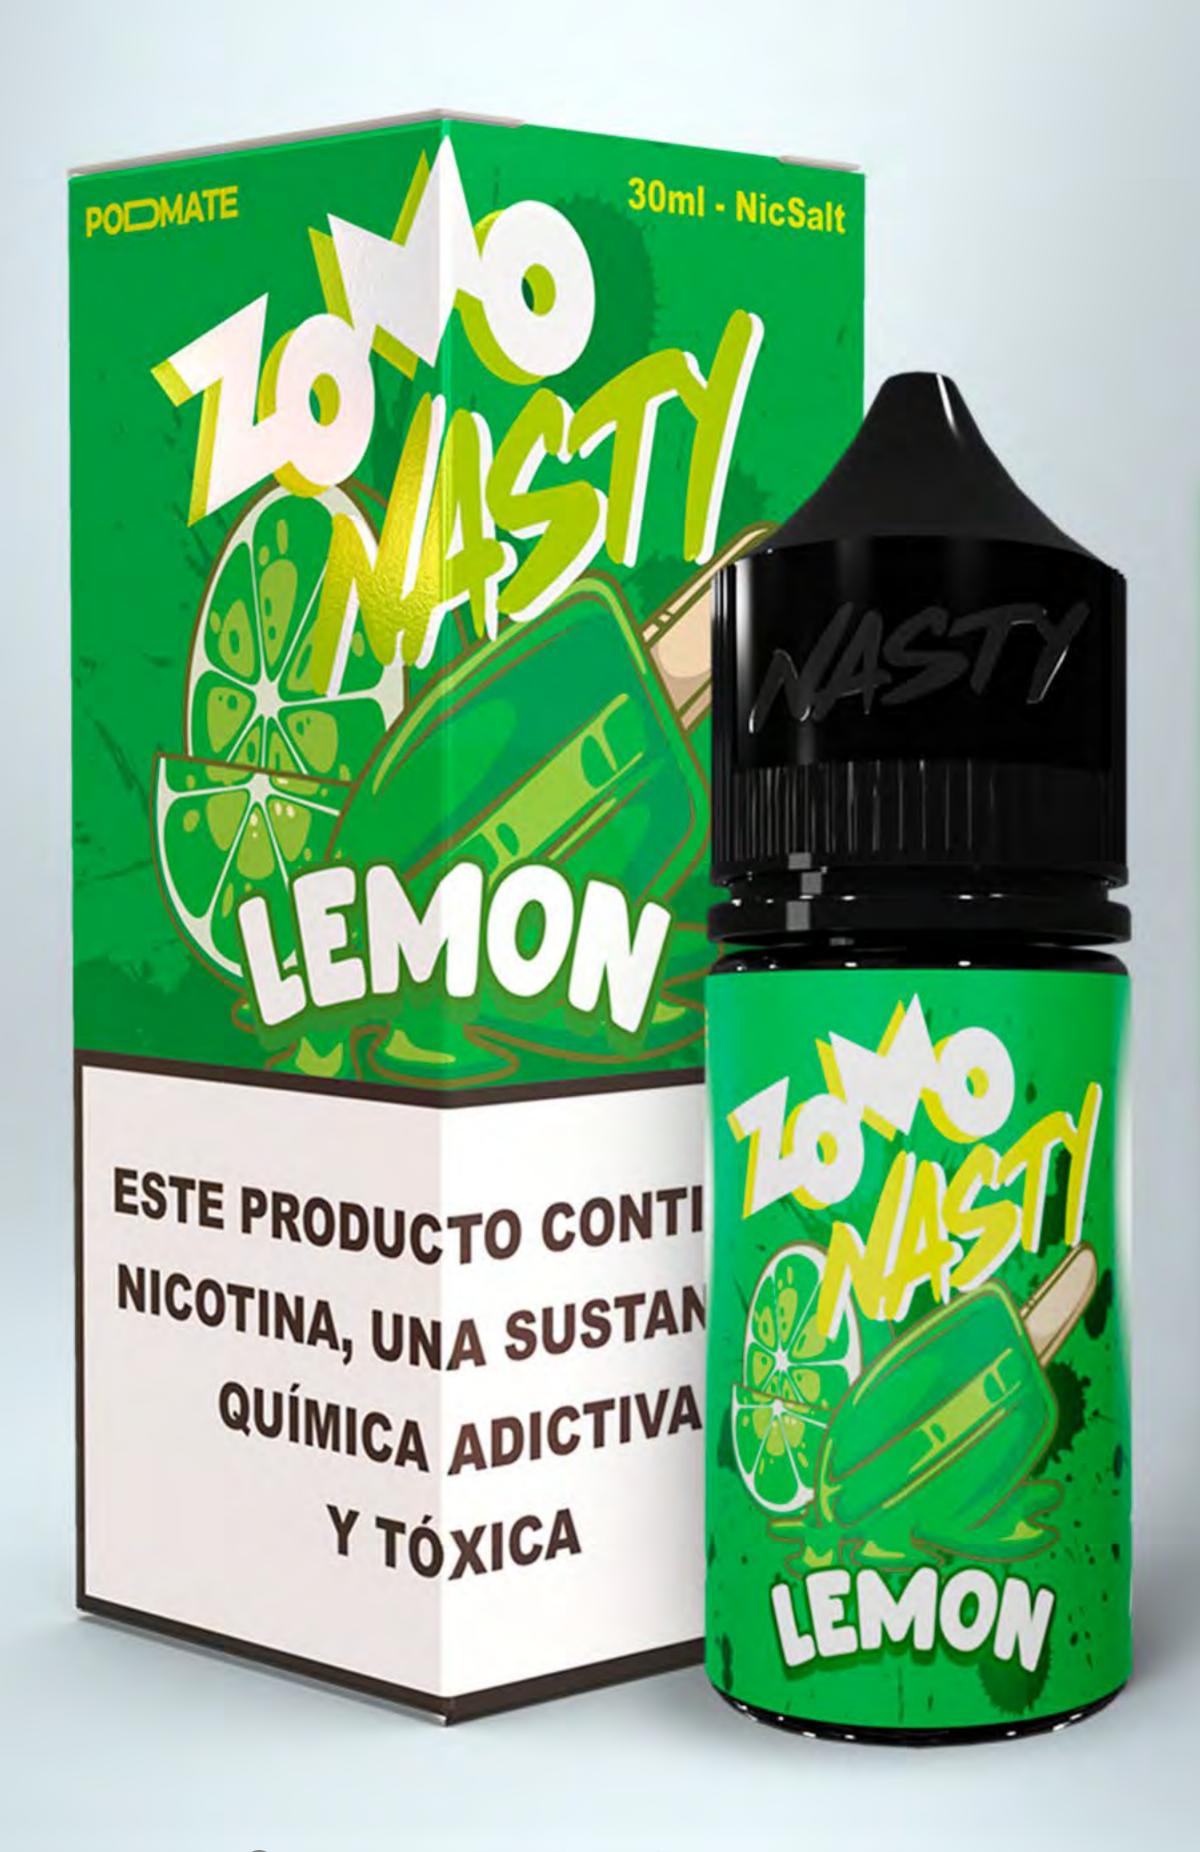

ines come with our unique super smooth nicotine flavors. It was created for the best vaping experience.



MASTER BOX WITH 50 BOTTLES

30ML - 35MG

30ML - 50MG





#### **E-LIQUIDS** FREEBASE ICE



MASTER BOX WITH 50 BOTTLES

30ML WITH ICEBURST

○ 60ML + ICEBURST 5ML



All pods and nicsalt lines come with our unique super smooth nicotine flavors. It was created for the best vaping experience.





### JUNTOS SOMOS FOMA

The Popsicle line is a line created in partnership with the two leading vape brands in the world: Zomo & Nasty. A line all thought of those summer flavors, to enjoy the best season as we like it best, lots of fun.

Zo 40 1457/

CLICK TO SEE ALL FLAVORS >>

#### MANGO



FREEBASE 60ML 3MG

NICSALT 30ML 35MG

#### GRAPE



FREEBASE 60ML 3MG

NICSALT 30ML 35MG

#### LEMON



FREEBASE 60ML 3MG

NICSALT 30ML 35MG

#### PASSION FRUIT



FREEBASE 60ML 3MG

NICSALT 30ML 35MG



Our CBD line brings several benefits for a better quality of life. This product is natural and does not contain nicotine and its free of psychoactive substances such as THC. Among many other benefits, Zomo CBD helps relieve stress, decrease anxiety, and relieve pain.



Reduces stress



MASTER BOX WITH 50 BOTTLES

○30ML - 600MG ○ 30ML - 900MG

30ML - 1500MG



## DISPOSABLE POD

Disposable pods are very popular because they are easy and simple to vape. From 650 up to 5000 puffs, the client has the best experience with our high-quality devices. And when it is over, you just throw it away and buy another one.











500 mAH

+40
FLAVORS

59%
NICOTINE



1500 PUFFS









**GUM** 

MIN