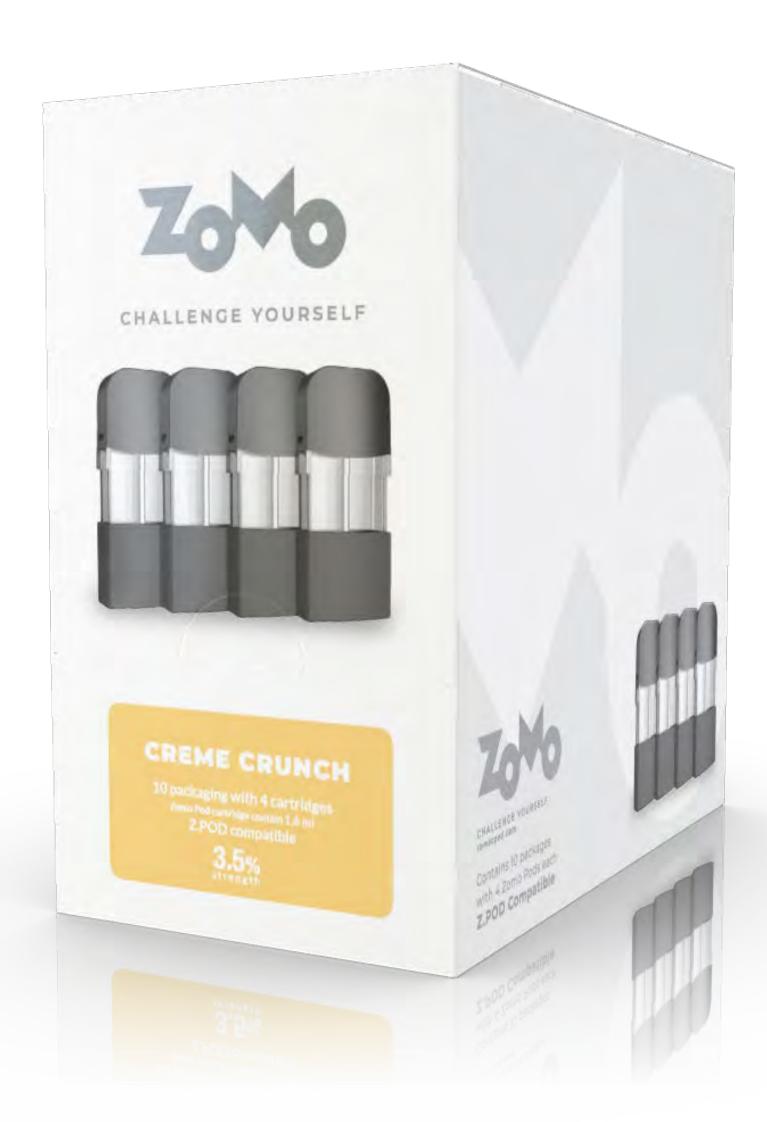

### Z.POD CARTRIDGES

All pods and nicsalt lines come with our unique super smooth nicotine flavors. It was created for the best vaping experience.

DISPLAY WITH 10 UNITS

MASTER BOX WITH 4 DISPLAY (40 UNITS)