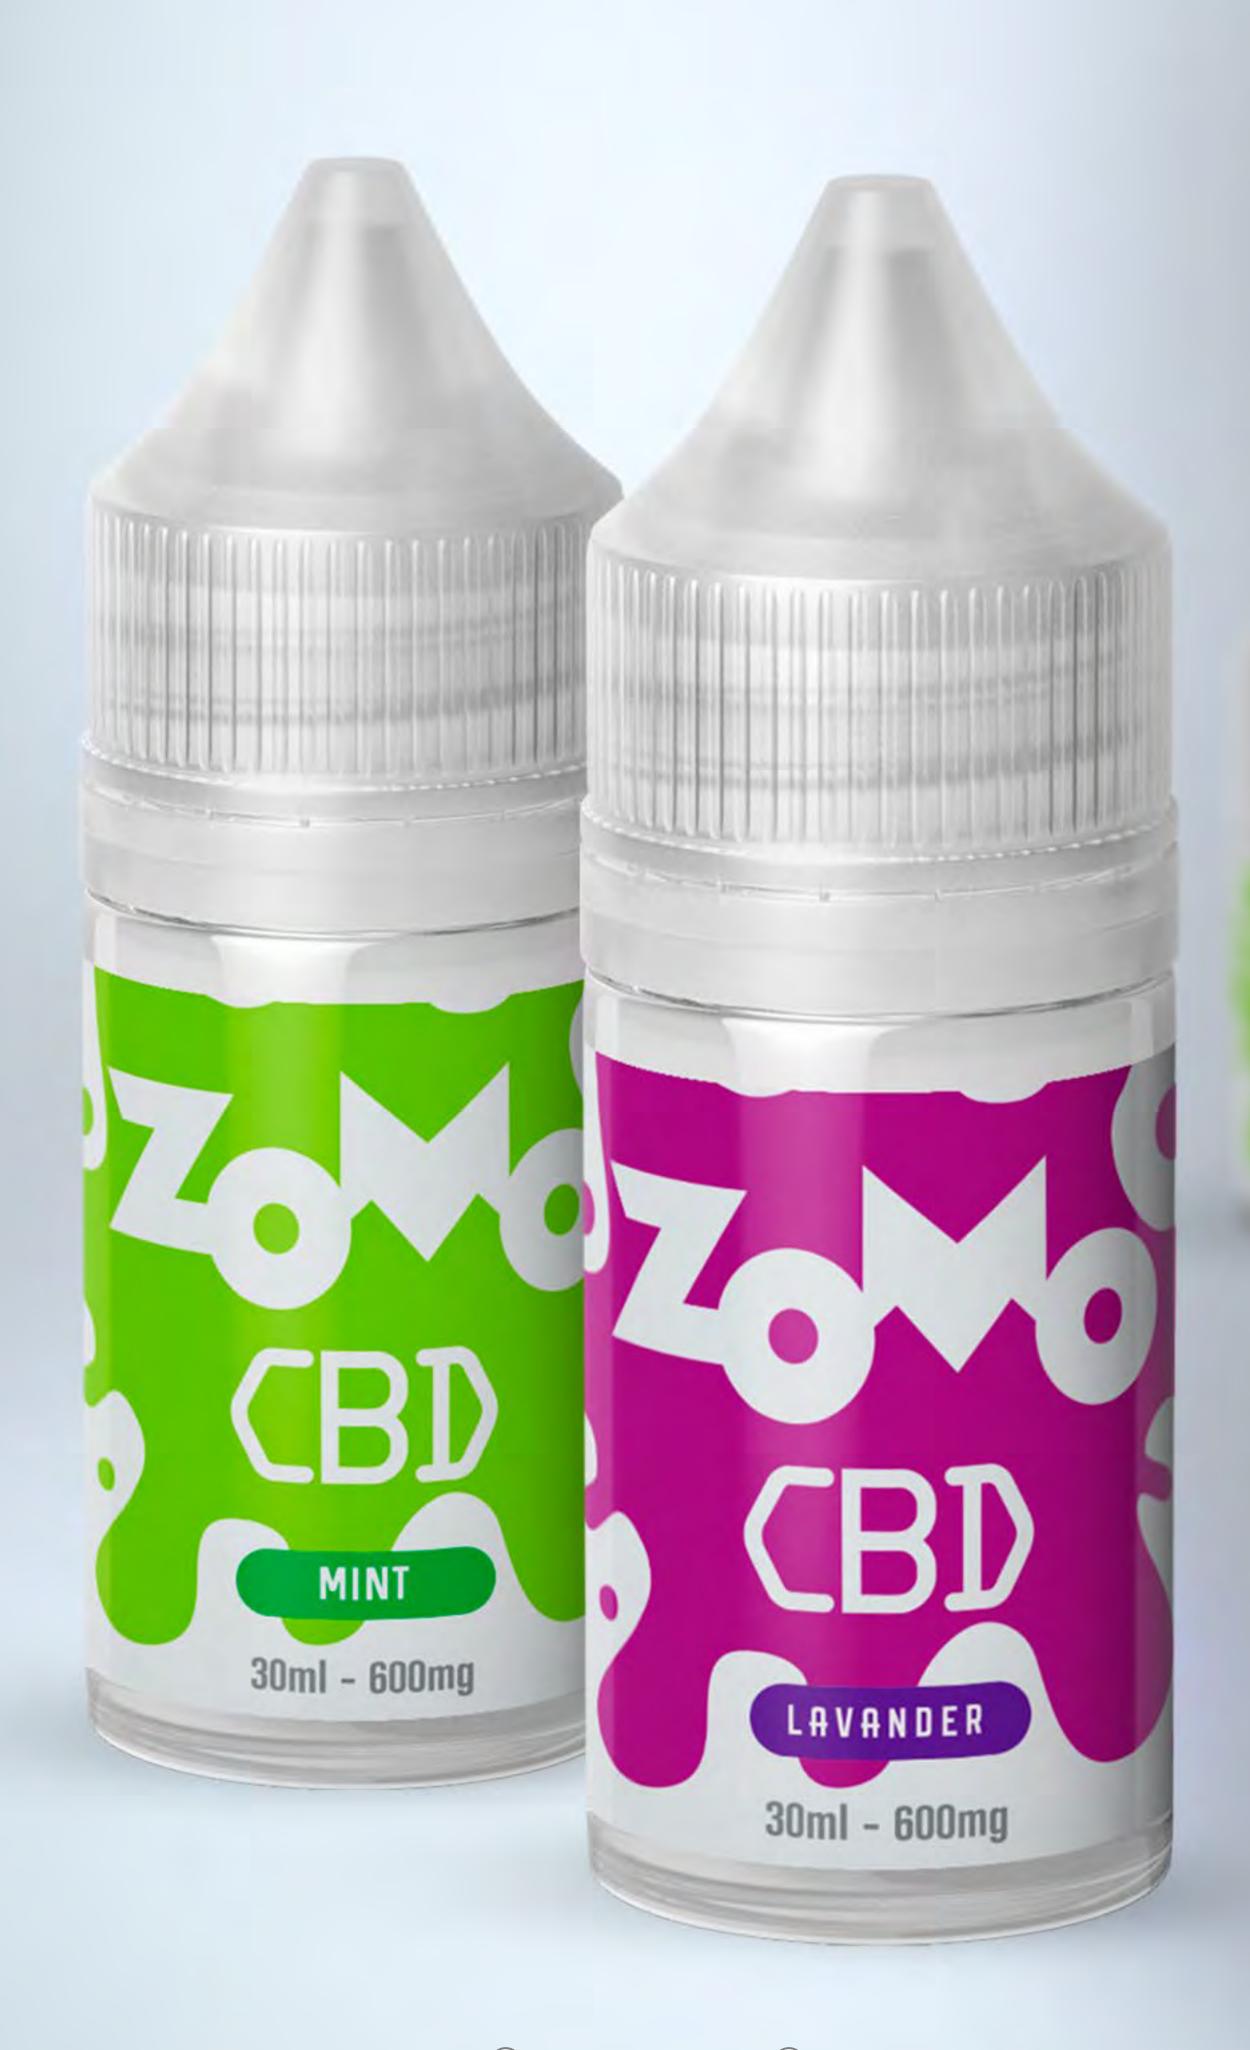

#### PASSION FRUIT

FREEBASE 60ML 3MG

NICSALT 30ML 35MG

Our CBD line brings several benefits for a better quality of life. This product is natural and does not contain nicotine and its free of psychoactive substances such as THC. Among many other benefits, Zomo CBD helps relieve stress, decrease anxiety, and relieve pain.

Reduces stress

MASTER BOX WITH 50 BOTTLES

○30ML - 600MG ○ 30ML - 900MG

30ML - 1500MG