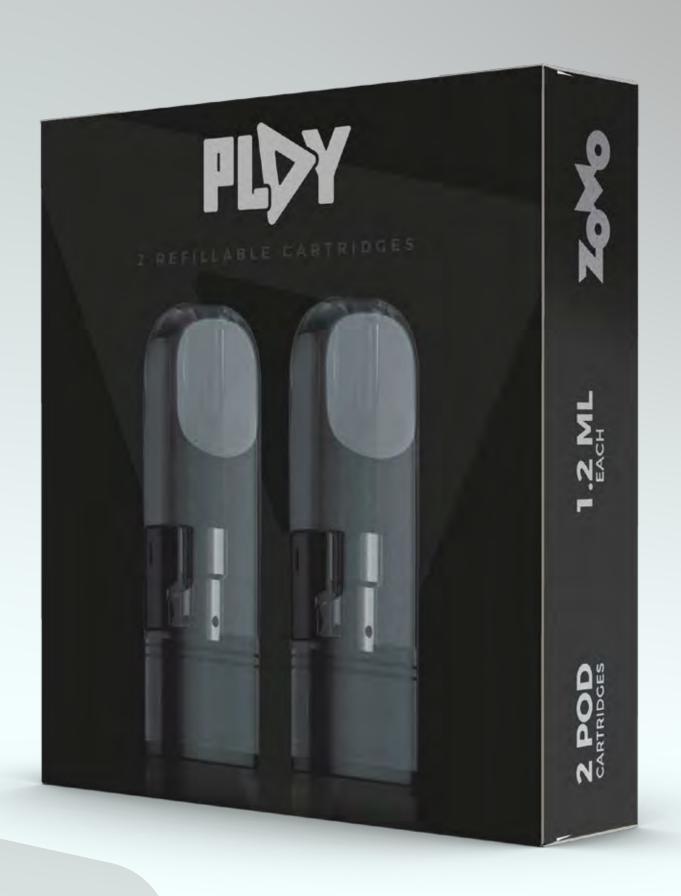

### 3000 PUFFS

350 mAH (RECHARGEABLE)

CAPACITY

USB-C

OPLAY: DISPLAY WITH 10 UNITS

MASTER BOX WITH 10 DISPLAY (100 UNITS)

○ CARTRIDGES: DISPLAY WITH 10 UNITS ○ MASTER BOX WITH 20 DISPLAY (200 UNITS)