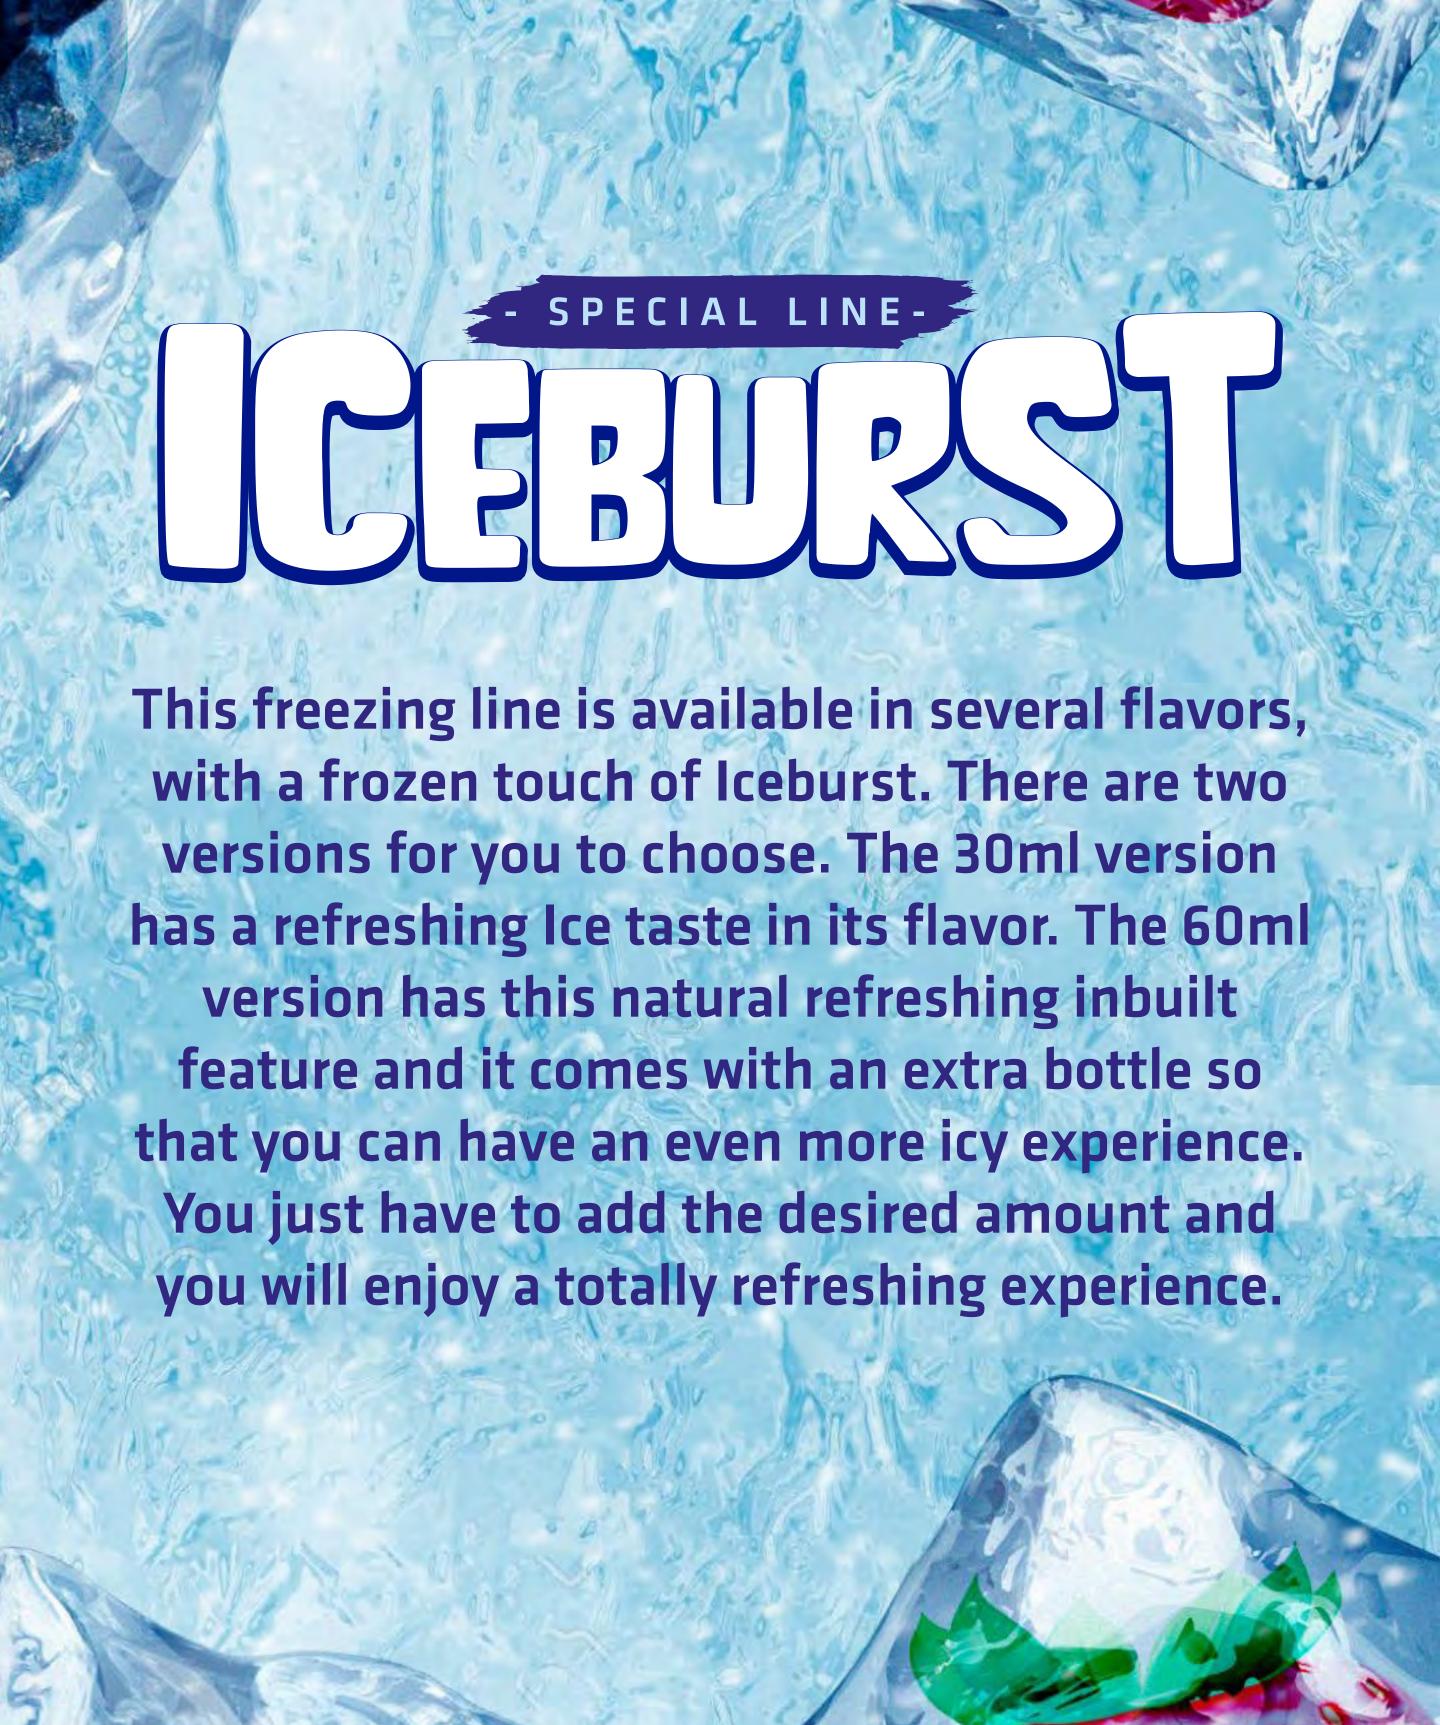

#### **E-LIQUIDS** FREEBASE ICE

MASTER BOX WITH 50 BOTTLES

30ML WITH ICEBURST

○ 60ML + ICEBURST 5ML

All pods and nicsalt lines come with our unique super smooth nicotine flavors. It was created for the best vaping experience.