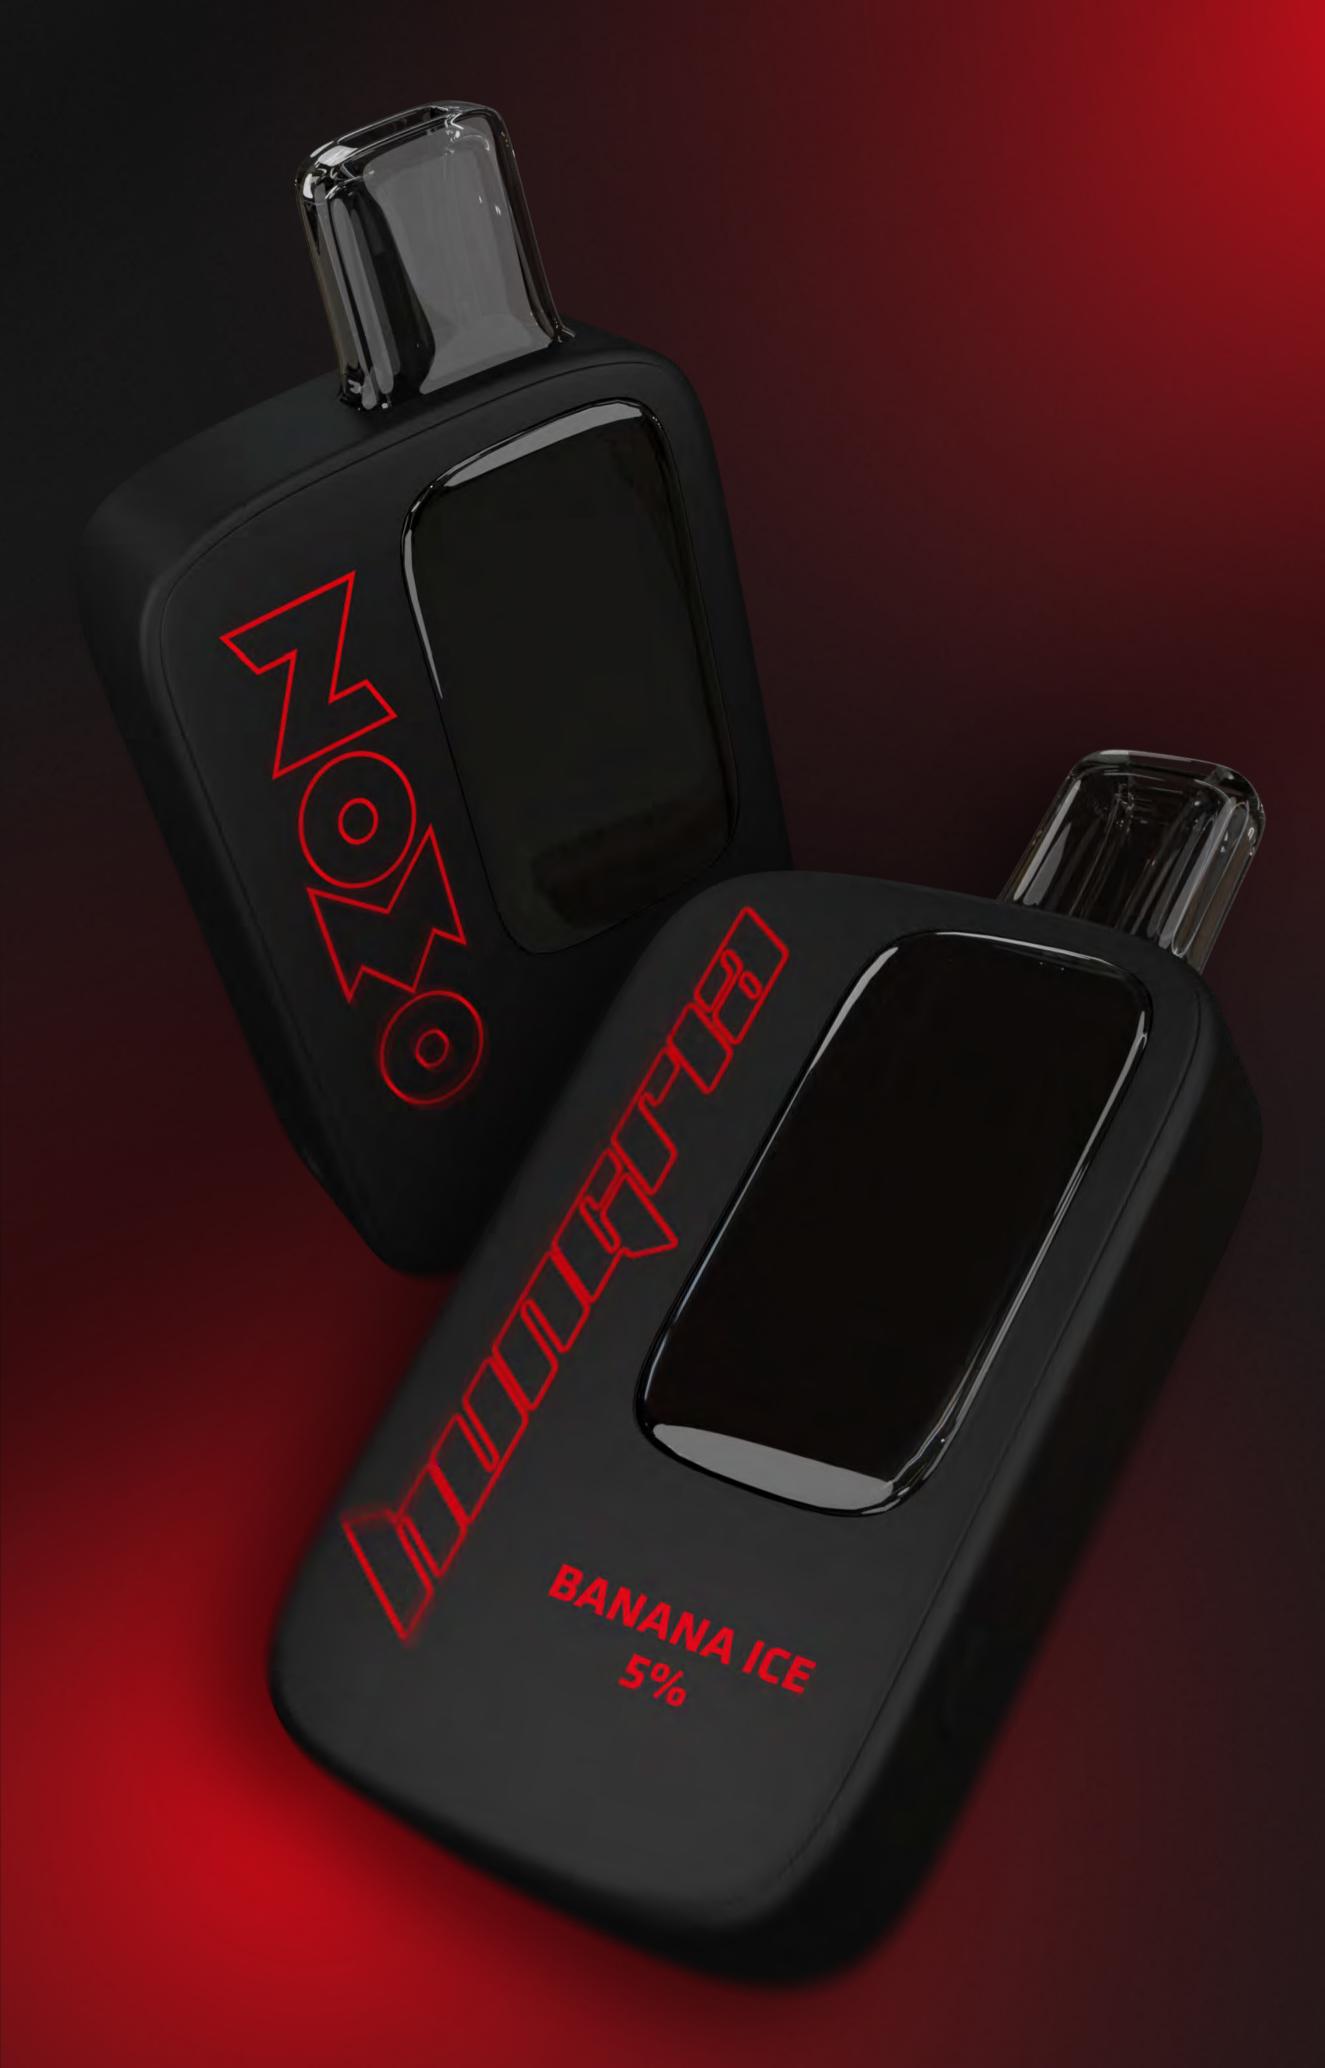

## DISPOSABLE POD

Disposable pods are very popular because they are easy and simple to vape. From 650 up to 5000 puffs, the client has the best experience with our high-quality devices. And when it is over, you just throw it away and buy another one.

500 mAH

+40
FLAVORS

59%
NICOTINE

1500 PUFFS

**GUM** 

MINT

5%