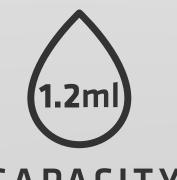

## OPEN POD SYSTEM

Open pod system means that you can refill your own pod whenever you want. This is the best option for users who want to choose their own e-liquids, and at the same time, save some money when compared to disposables.

### 3000 PUFFS

350 mAH (RECHARGEABLE)

CAPACITY

USB-C

OPLAY: DISPLAY WITH 10 UNITS

MASTER BOX WITH 10 DISPLAY (100 UNITS)

○ CARTRIDGES: DISPLAY WITH 10 UNITS ○ MASTER BOX WITH 20 DISPLAY (200 UNITS)