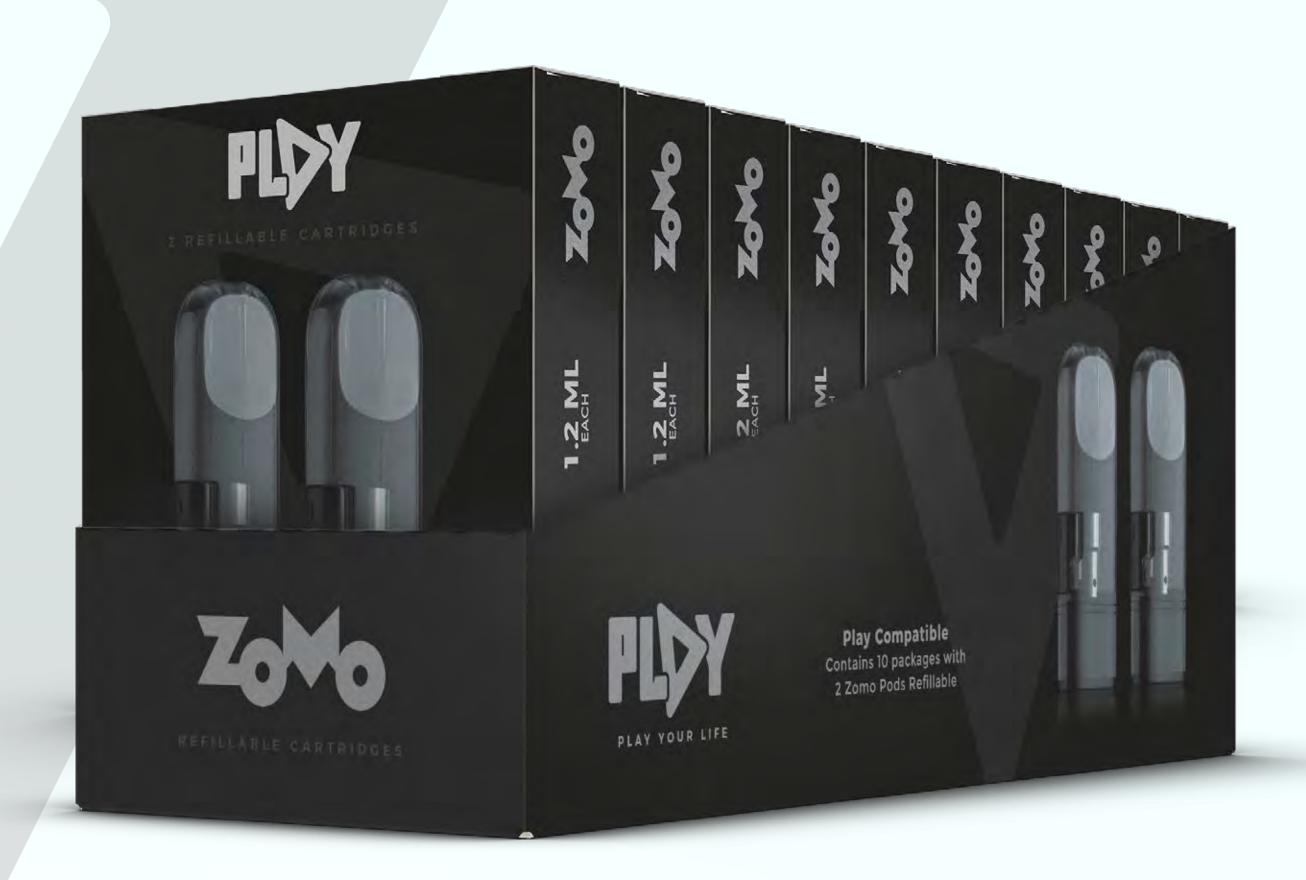

### 3000 PUFFS

350 mAH (RECHARGEABLE)

CAPACITY

USB-C

OPLAY: DISPLAY WITH 10 UNITS

MASTER BOX WITH 10 DISPLAY (100 UNITS)

○ CARTRIDGES: DISPLAY WITH 10 UNITS ○ MASTER BOX WITH 20 DISPLAY (200 UNITS)