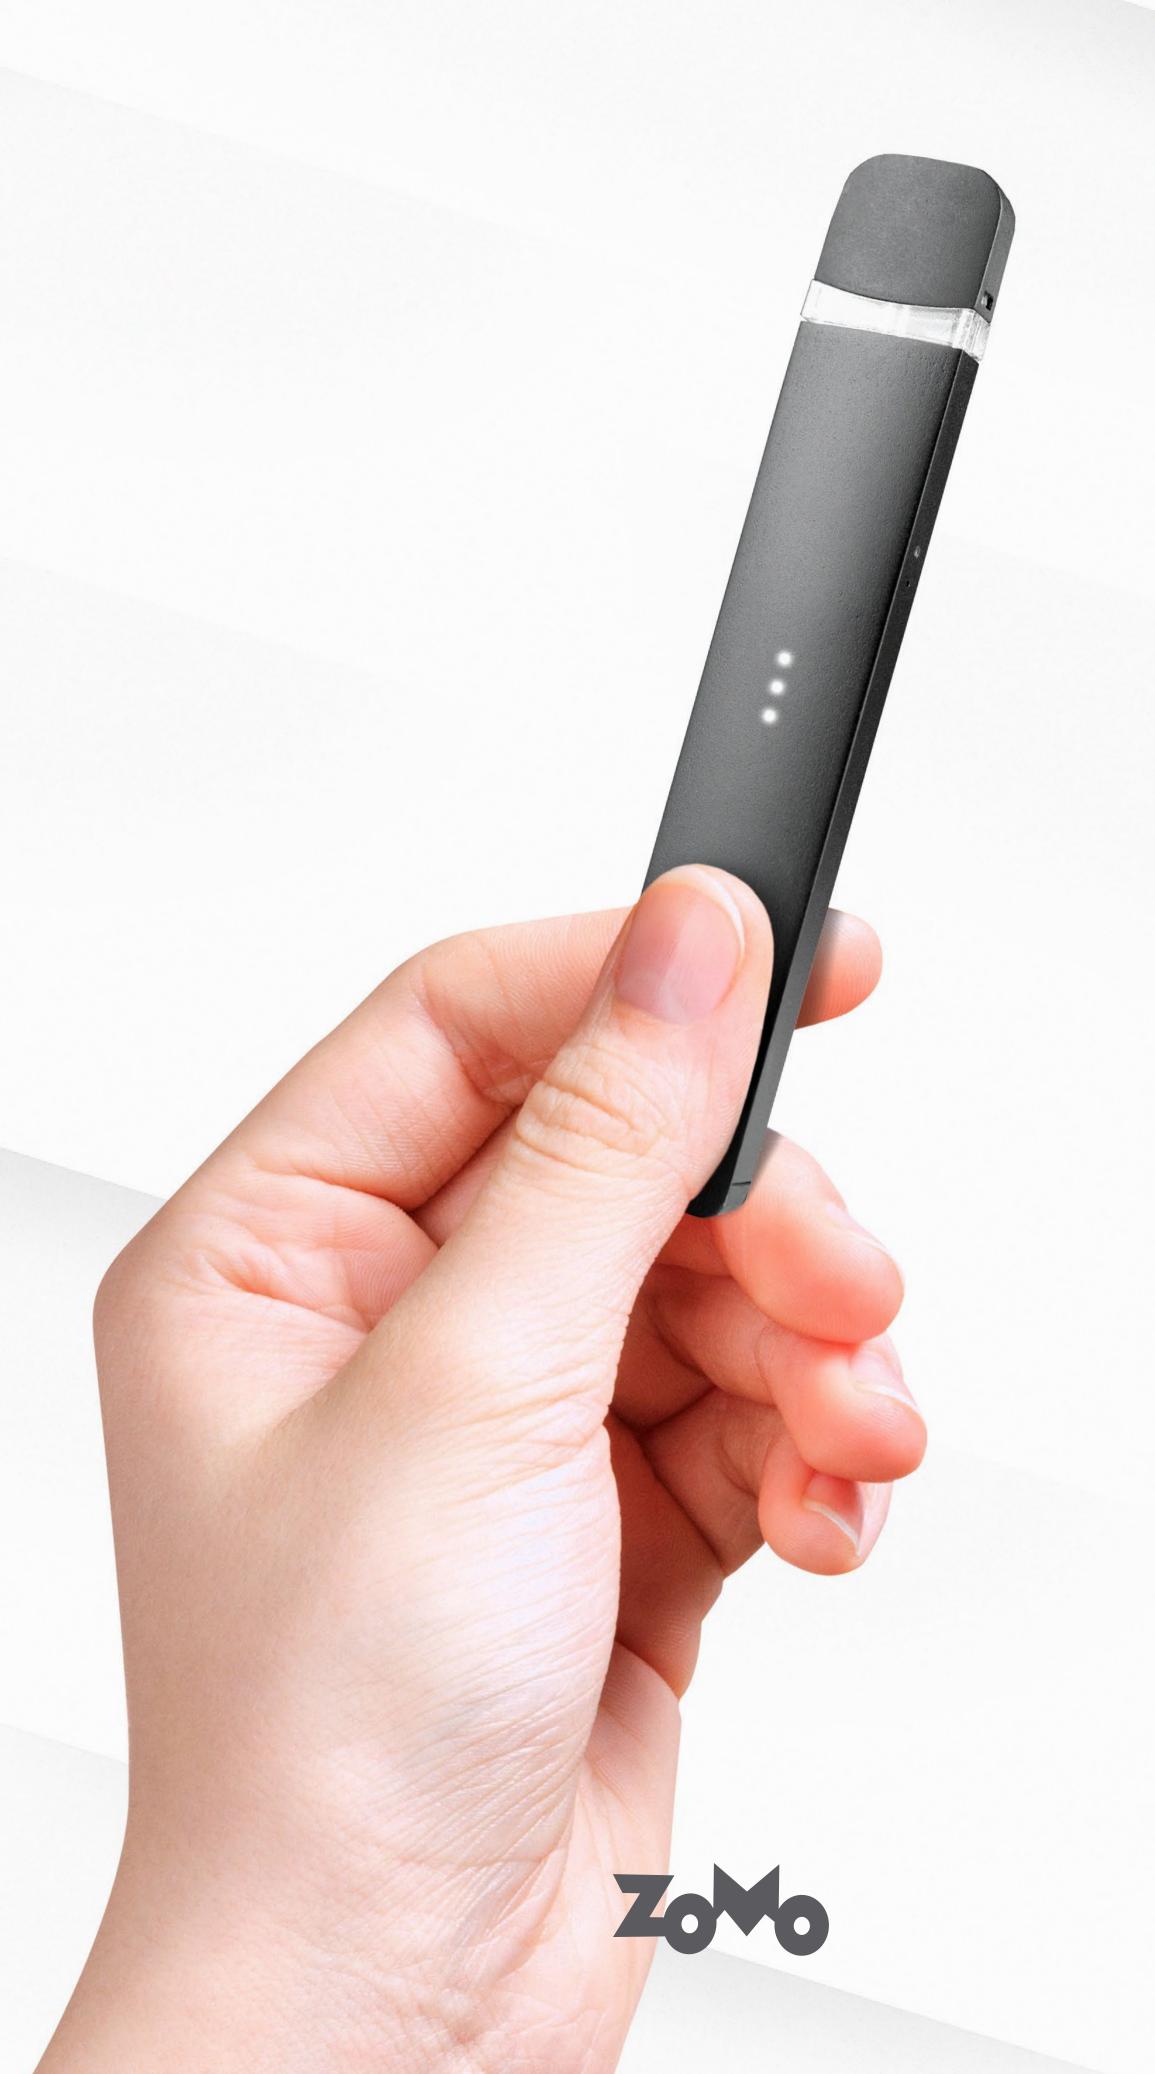

### CLOSED POD SYSTEM

Closed pod system means that this device is ready to vape. The difference between this device and the disposables, is that this one you will change the head/refill once the e-liquid it's over and comes with rechargeable battery. Very simple and easy to vape, it's a very good option for clients who want to save money.

# Z,POD

USB-B

**CAPACITY** 

ODISPLAY WITH 10 UNITS OMASTER BOX WITH 4 DISPLAY (40 UNITS)

CLICK TO SEE ALL FLAVORS >>