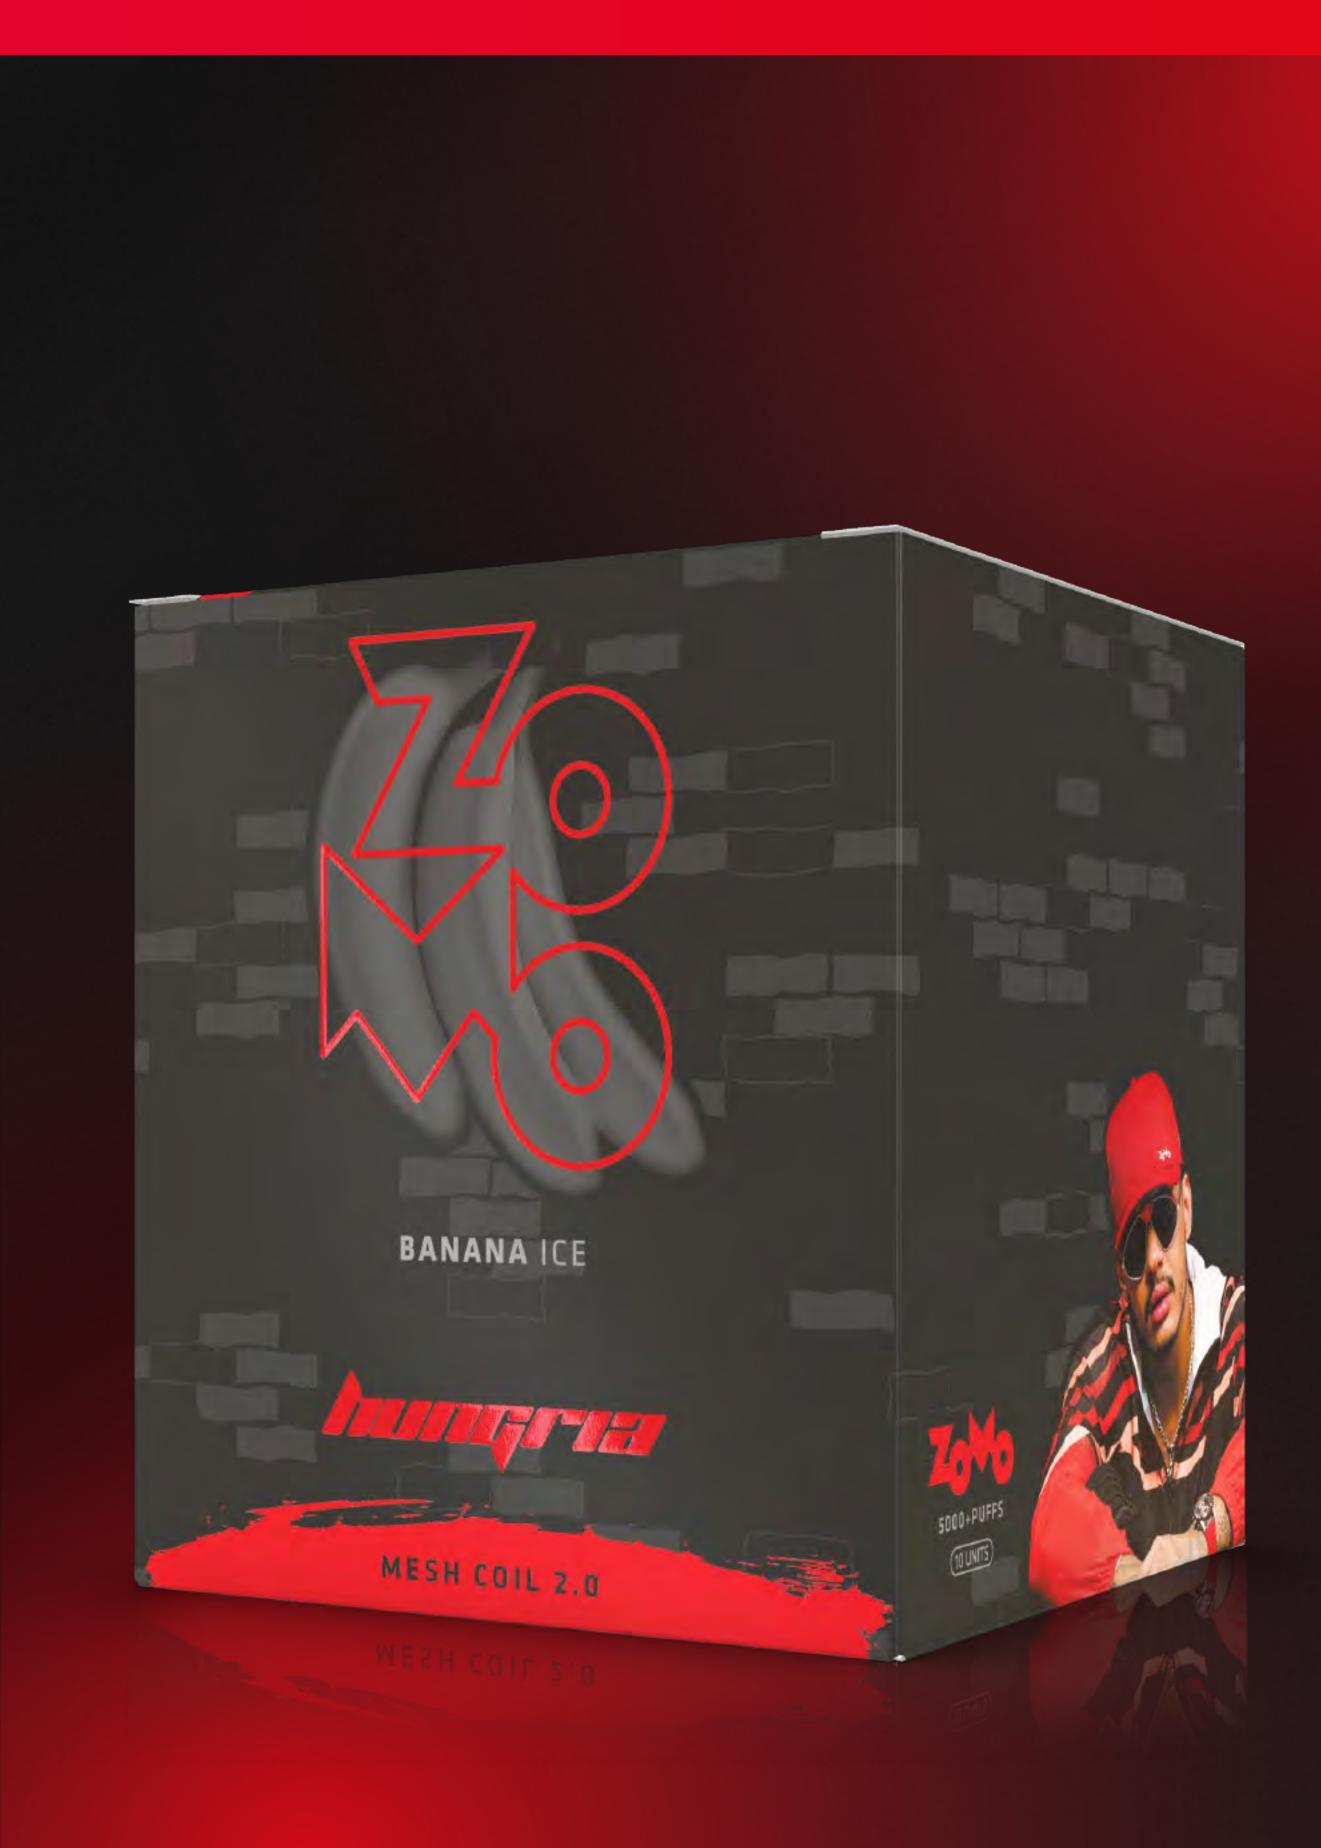

#### DISPOSABLE POD TWISTER

ODISPLAY WITH 10 UNITS | MASTER BOX WITH 10 DISPLAY (100 UNITS)

CLICK TO SEE ALL FLAVORS >>

5000 PUFFS

ODISPLAY WITH 10 UNITS | MASTER BOX WITH 10 DISPLAY (100 UNITS)

CLICK TO SEE ALL FLAVORS >>