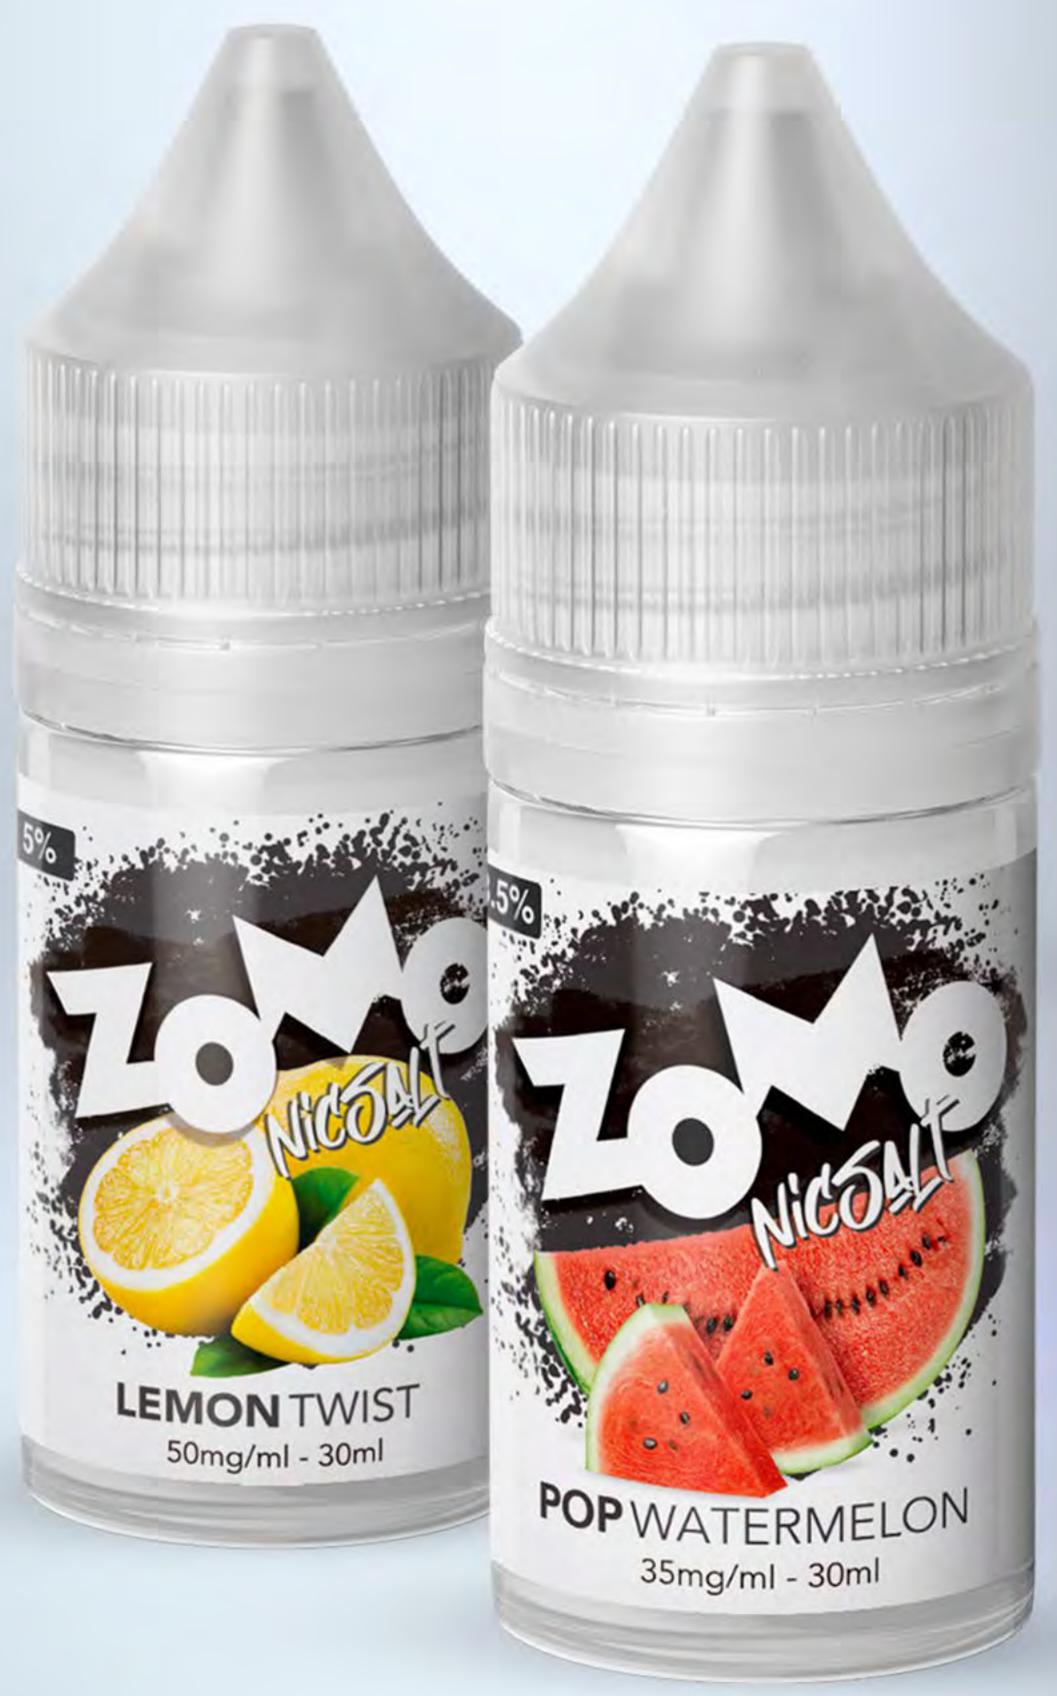

2023 VAPE - POD







# Z<sub>0</sub>M<sub>0</sub> FREBASE

Get to know our best seller line! There are over 20 fabulous flavors of freebase e-liquids, for your choice. You can choose between the Dessert line, perfect for dessert lovers, and the Drink line that brings the best-known drinks; all flavors are available in 3mg of nicotine and in 30 and 60ml bottles.





MASTER BOX WITH 50 BOTTLES

○30ML - 3MG

**60ML - 3MG** 





All pods and nicsalt lines come with our unique super smooth nicotine flavors. It was created for the best vaping experience.



MASTER BOX WITH 50 BOTTLES

30ML - 35MG

30ML - 50MG





#### **E-LIQUIDS** FREEBASE ICE



MASTER BOX WITH 50 BOTTLES

30ML WITH ICEBURST

○ 60ML + ICEBURST 5ML



All pods and nicsalt lines come with our unique super smooth nicotine flavors. It was created for the best vaping experience.





### JUNTOS SOMOS FOMA

The Popsicle line is a line created in partnership with the two leading vape brands in the world: Zomo & Nasty. A line all thought of those summer flavors, to enjoy the best season as we like it best, lots of fun.

Zo 40 1457/

CLICK TO SEE ALL FLAVORS >>

#### MANGO



FREEBASE 60ML 3MG

NICSALT 30ML 35MG

#### GRAPE



FREEBASE 60ML 3MG

NICSALT 30ML 35MG

#### LEMON



FREEBASE 60ML 3MG

NICSALT 30ML 35MG

#### PASSION FRUIT



FREEBASE 60ML 3MG

NICSALT 30ML 35MG



Our