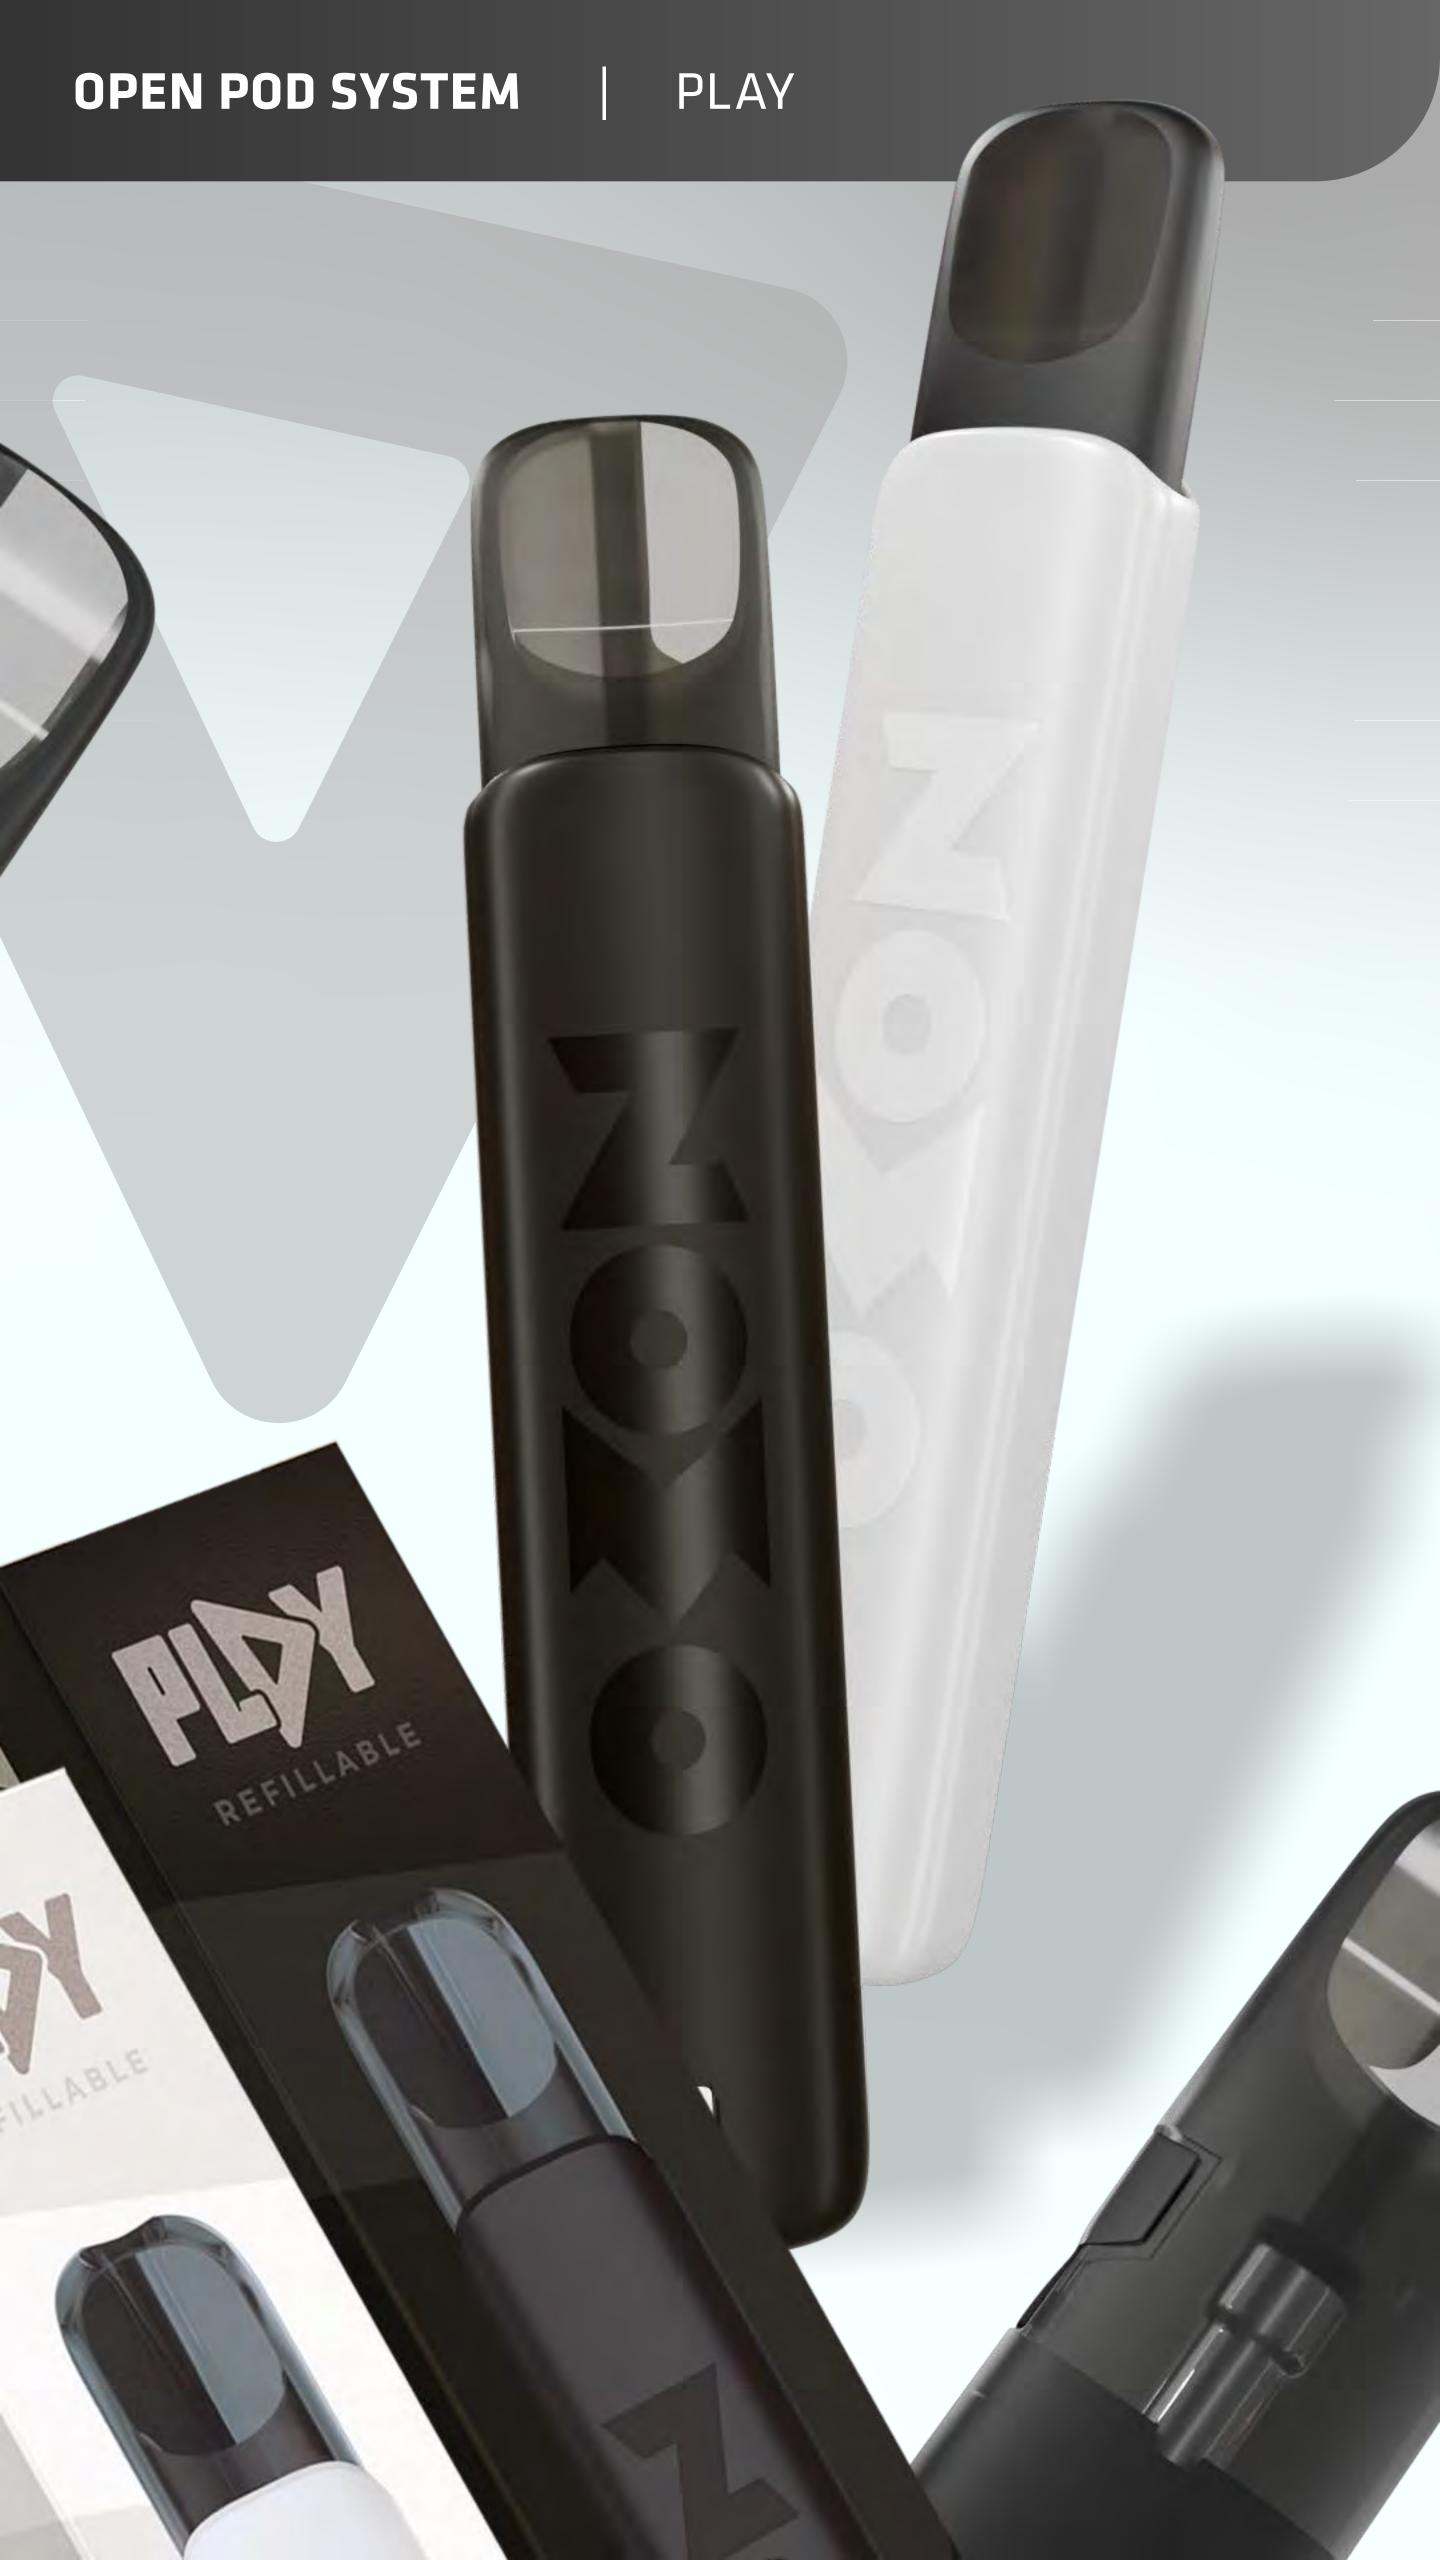

## OPEN POD SYSTEM

Open pod system means that you can refill your own pod whenever you want. This is the best option for users who want to choose their own e-liquids, and at the same time, save some money when compared to disposables.

### 3000 PUFFS

350 mAH (RECHARGEABLE)

CAPACITY

USB-C

OPLAY: DISPLAY WITH 10 UNITS

MASTER BOX WITH 10 DISPLAY (100 UNITS)

○ CARTRIDGES: DISPLAY WITH 10 UNITS ○ MASTER BOX WITH 20 DISPLAY (200 UNITS)