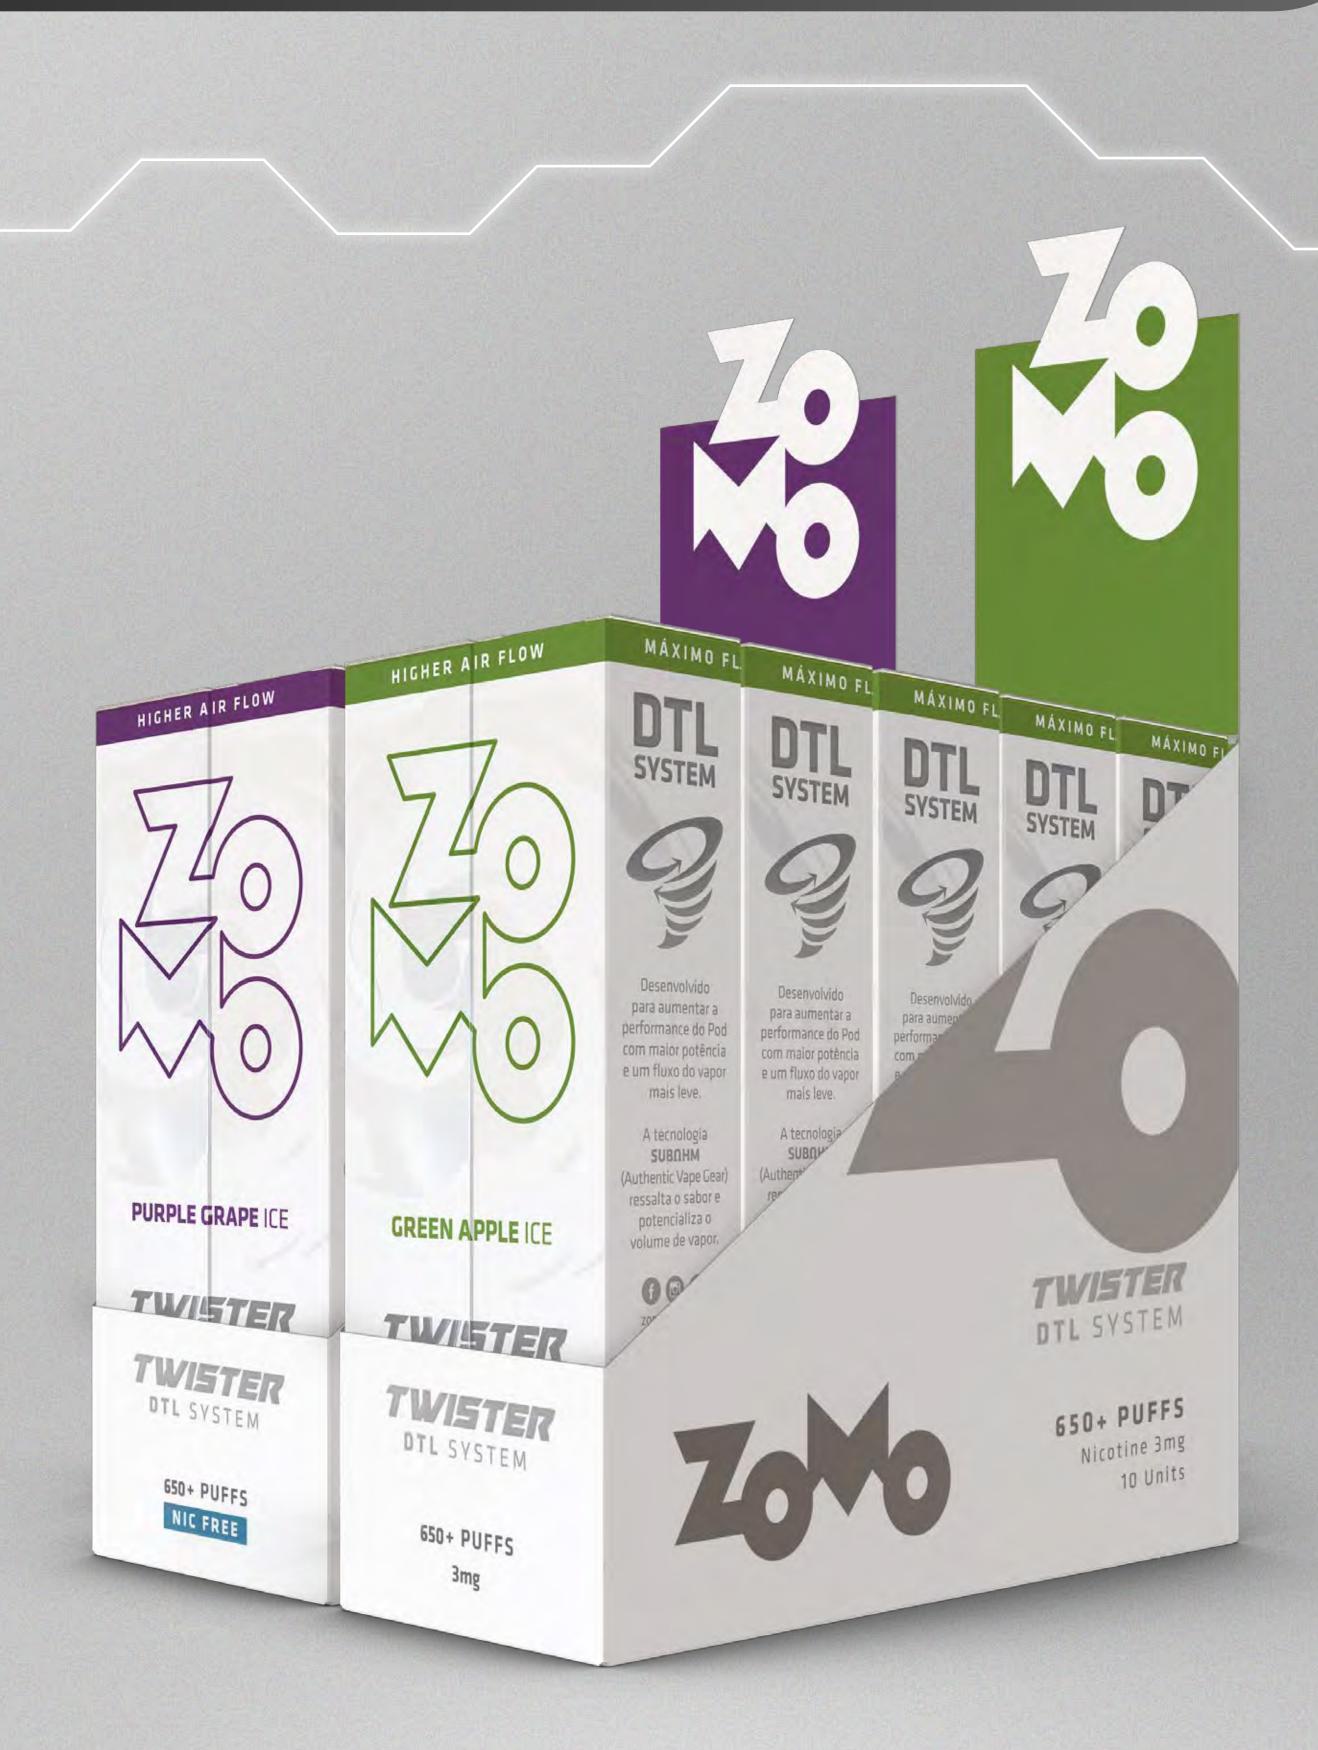

CLICK TO SEE ALL FLAVORS >>

DISPOSABLE PODS TWISTER

#### DISPOSABLE POD TWISTER

ODISPLAY WITH 10 UNITS | MASTER BOX WITH 10 DISPLAY (100 UNITS)

CLICK TO SEE ALL FLAVORS >>

5000 PUFFS

ODISPLAY WITH 10 UNITS | MASTER BOX WITH 10 DISPLAY (100 UNITS)

CLICK TO SEE ALL FLAVORS >>