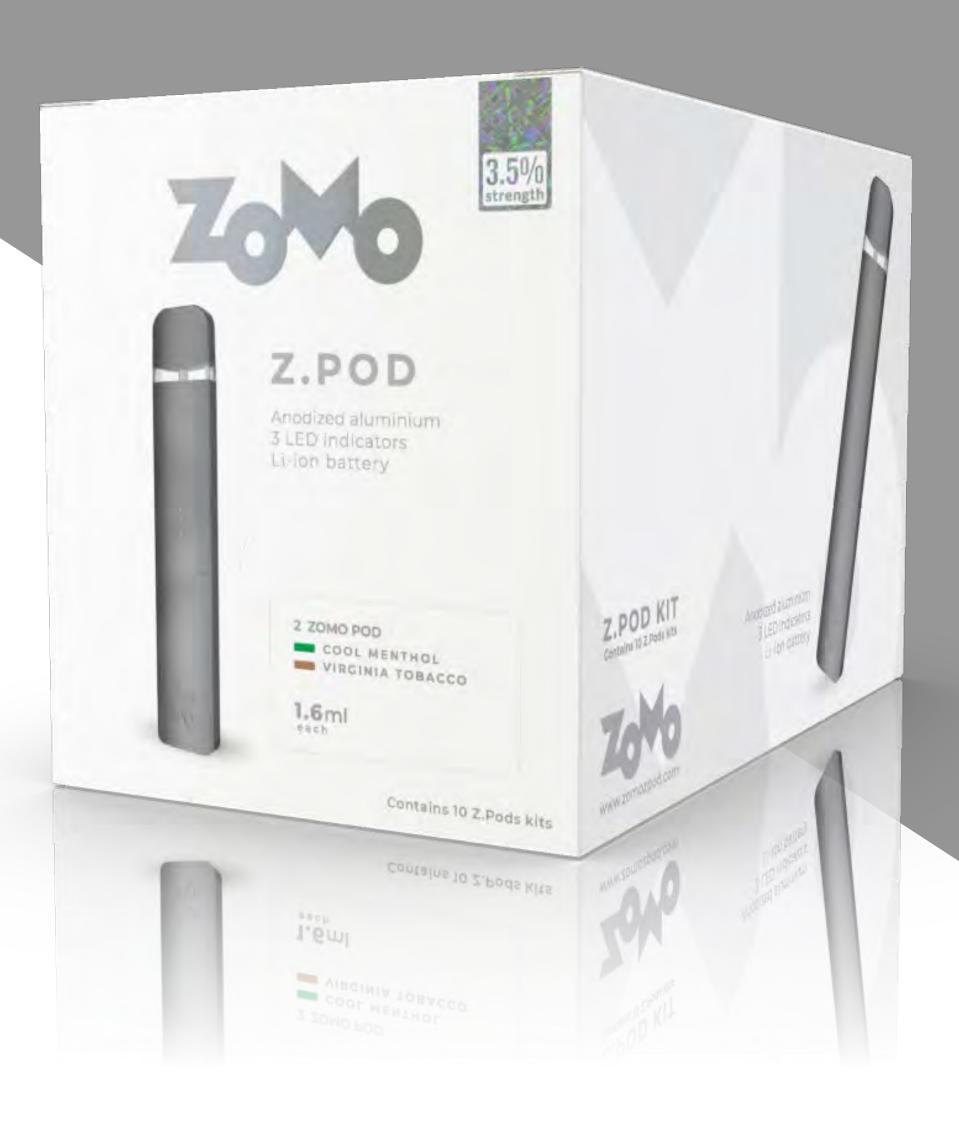

### Z.POD CARTRIDGES

All pods and nicsalt lines come with our unique super smooth nicotine flavors. It was created for the best vaping experience.

DISPLAY WITH 10 UNITS

MASTER BOX WITH 4 DISPLAY (40 UNITS)