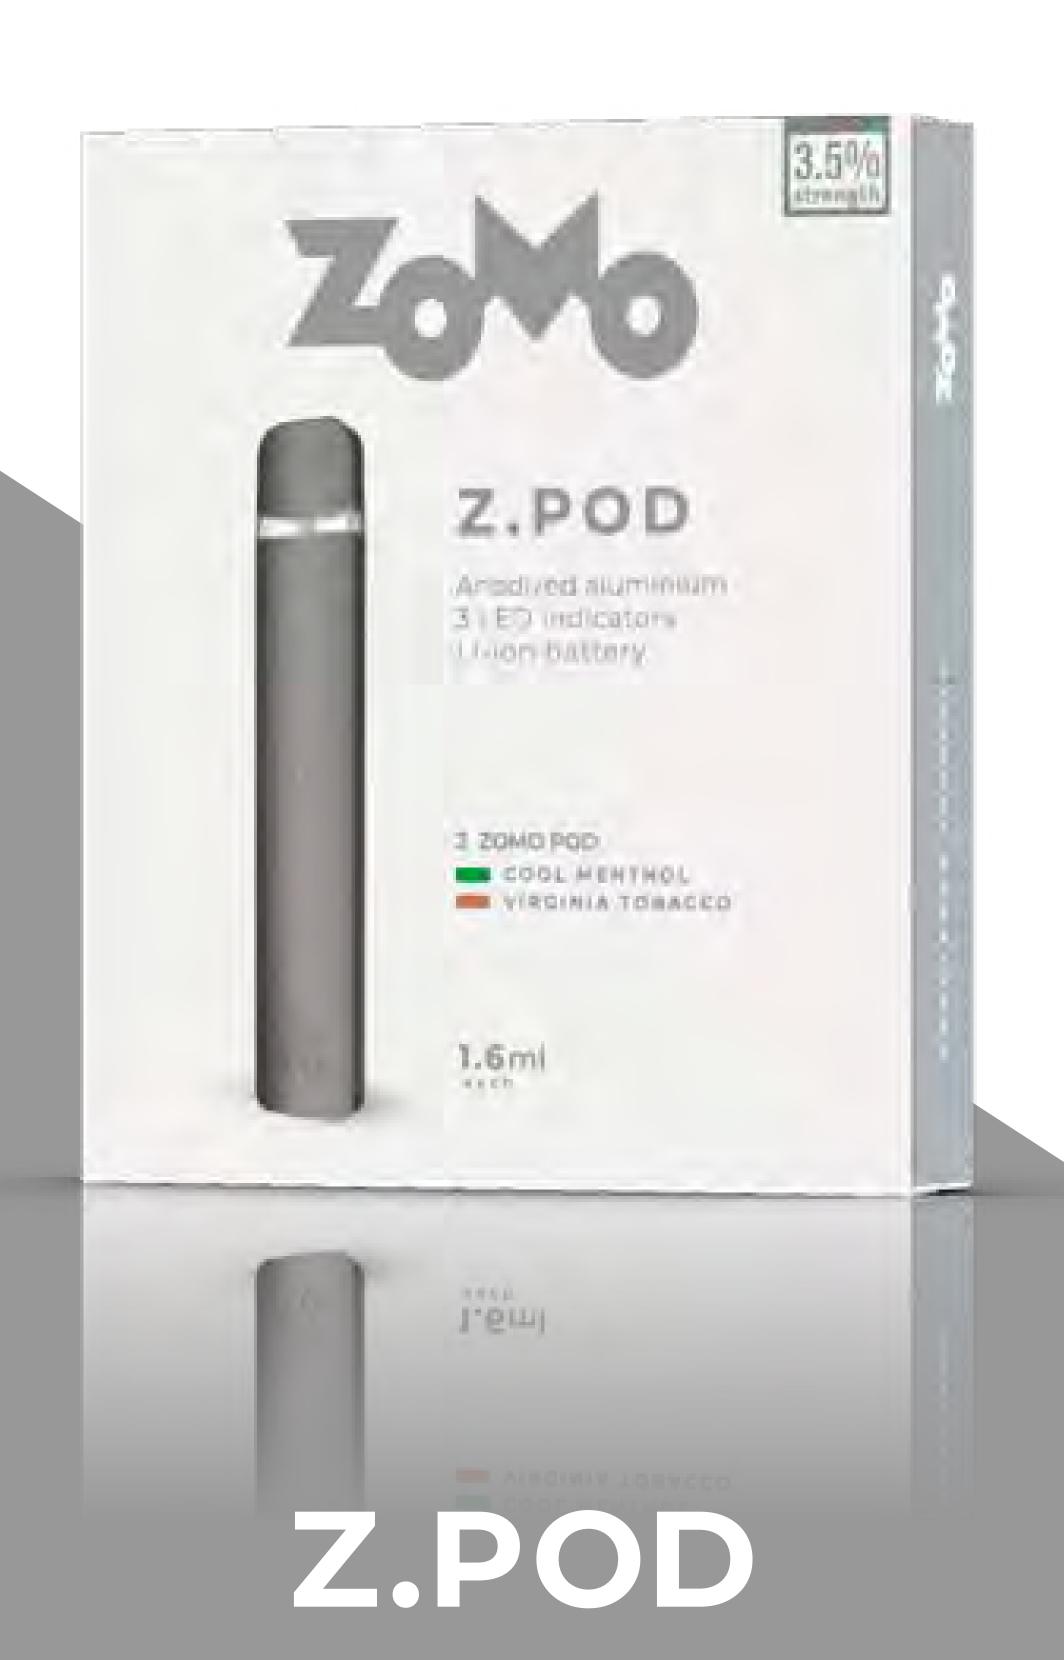

### CLOSED POD SYSTEM

Closed pod system means that this device is ready to vape. The difference between this device and the disposables, is that this one you will change the head/refill once the e-liquid it's over and comes with rechargeable battery. Very simple and easy to vape, it's a very good option for clients who want to save money.

# Z,POD

USB-B

**CAPACITY** 

ODISPLAY WITH 10 UNITS OMASTER BOX WITH 4 DISPLAY (40 UNITS)

CLICK TO SEE ALL FLAVORS >>