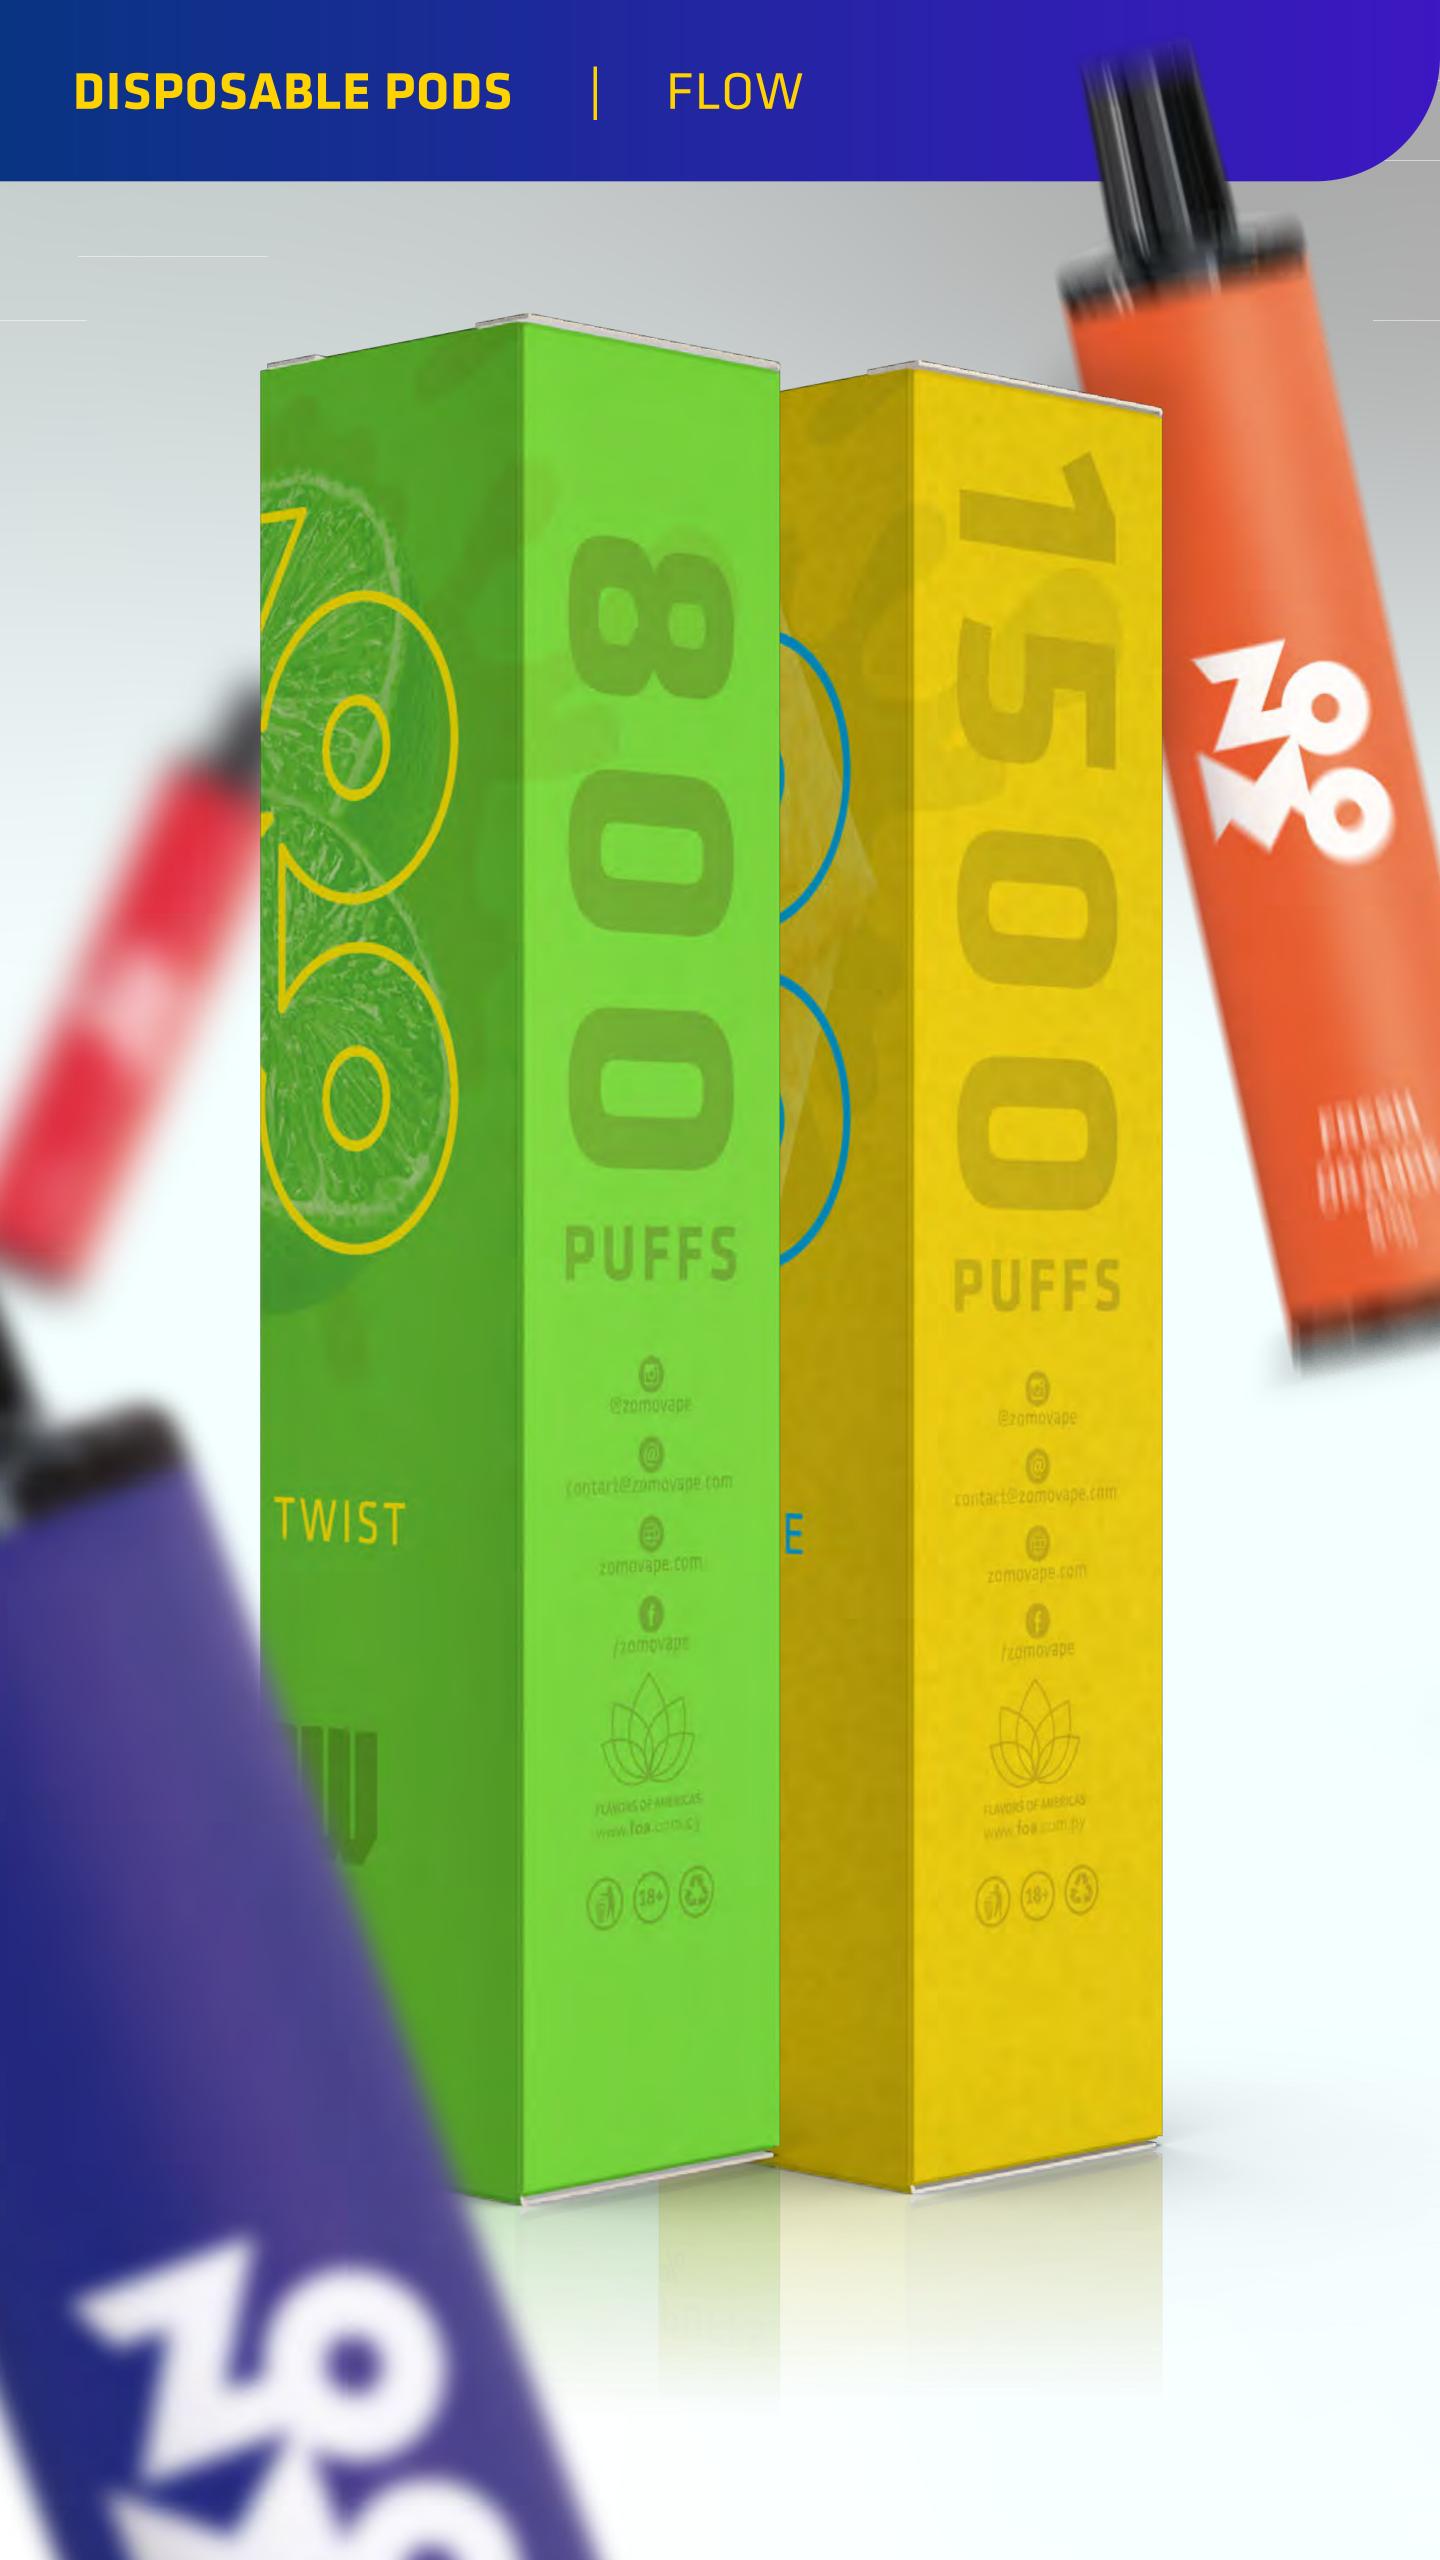

## DISPOSABLE POD

Disposable pods are very popular because they are easy and simple to vape. From 650 up to 5000 puffs, the client has the best experience with our high-quality devices. And when it is over, you just throw it away and buy another one.

○ 800 PUFFS: DISPLAY WITH 10 UNITS | MASTER BOX WITH 20 DISPLAY (200 UNITS)

○ 1800 PUFFS: DISPLAY WITH 10 UNITS | MASTER BOX WITH 10 DISPLAY (100 UNITS)

CLICK TO SEE ALL FLAVORS >>

ODISPLAY WITH 10 UNITS | MASTER BOX WITH 10 DISPLAY (100 UNITS)

CLICK TO SEE ALL FLAVORS >>

DISPOSABLE PODS TWISTER