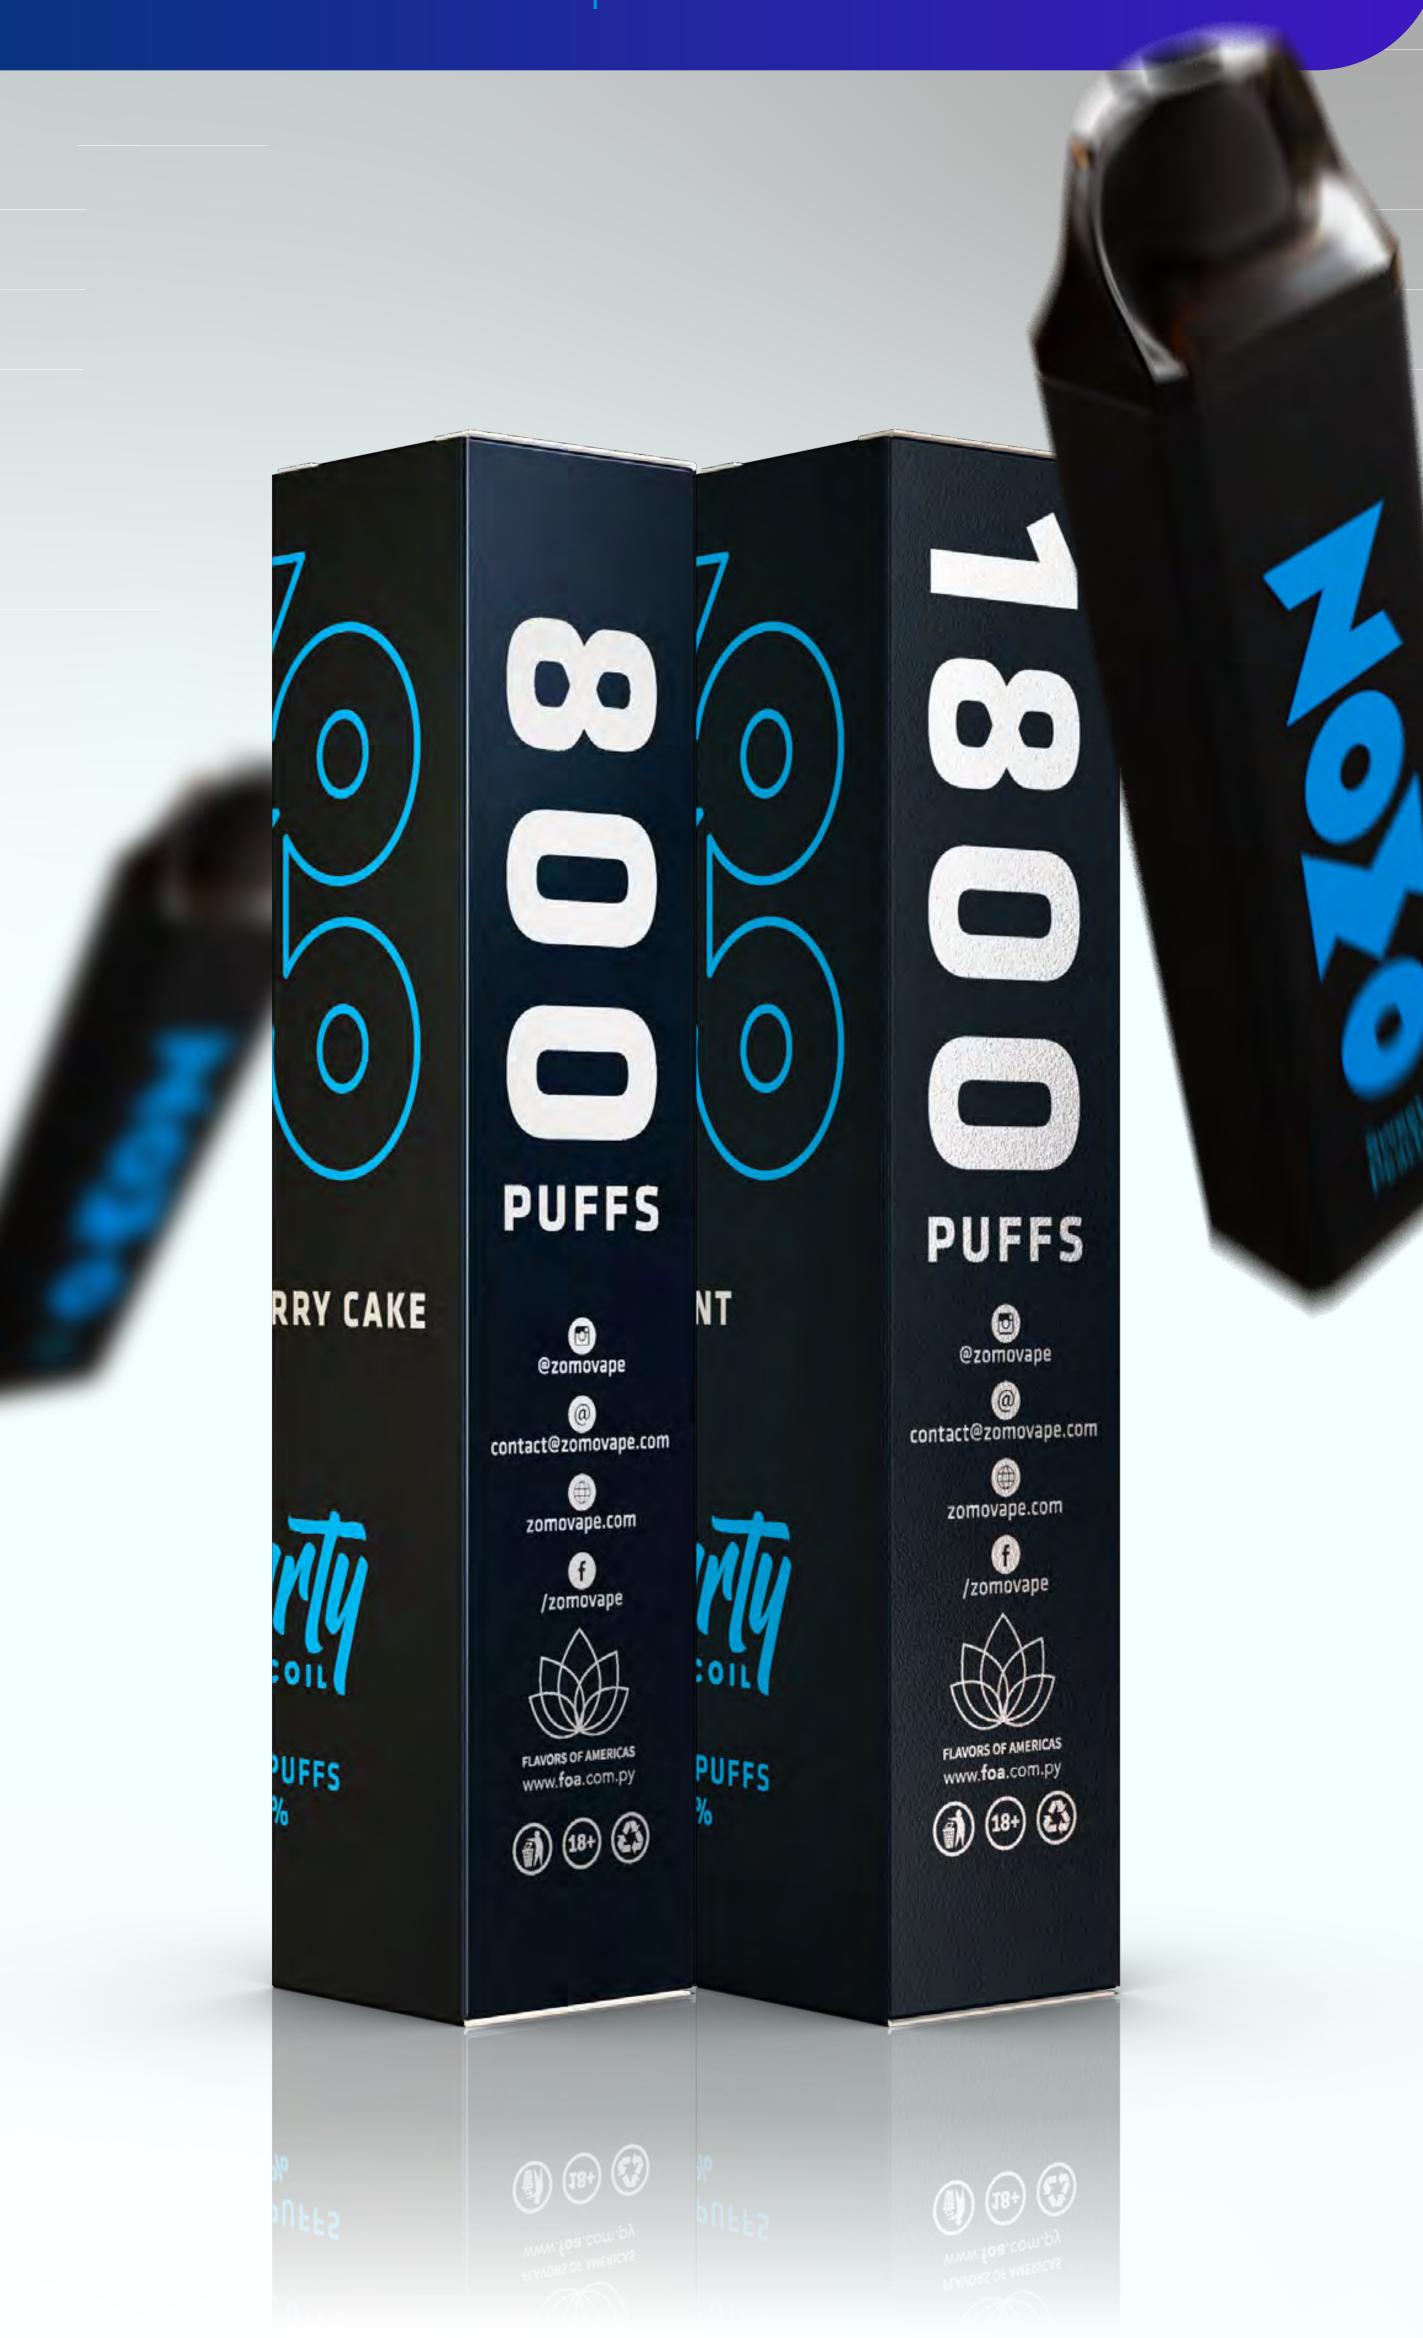

## DISPOSABLE POD

Disposable pods are very popular because they are easy and simple to vape. From 650 up to 5000 puffs, the client has the best experience with our high-quality devices. And when it is over, you just throw it away and buy another one.

## PANTILL MESH COIL

800 PUFFS

CAPACITY

490 mAH

+50 FLAVORS

59%
NICOTINE

1800 PUFFS

+50 FLAVORS

○ 800 PUFFS: DISPLAY WITH 10 UNITS | MASTER BOX WITH 20 DISPLAY (200 UNITS)

○ 1800 PUFFS: DISPLAY WITH 10 UNITS | MASTER BOX WITH 10 DISPLAY (100 UNITS)

CLICK TO SEE ALL FLAVORS >>

ODISPLAY WITH 10 UNITS | MASTER BOX WITH 10 DISPLAY (100 UNITS)