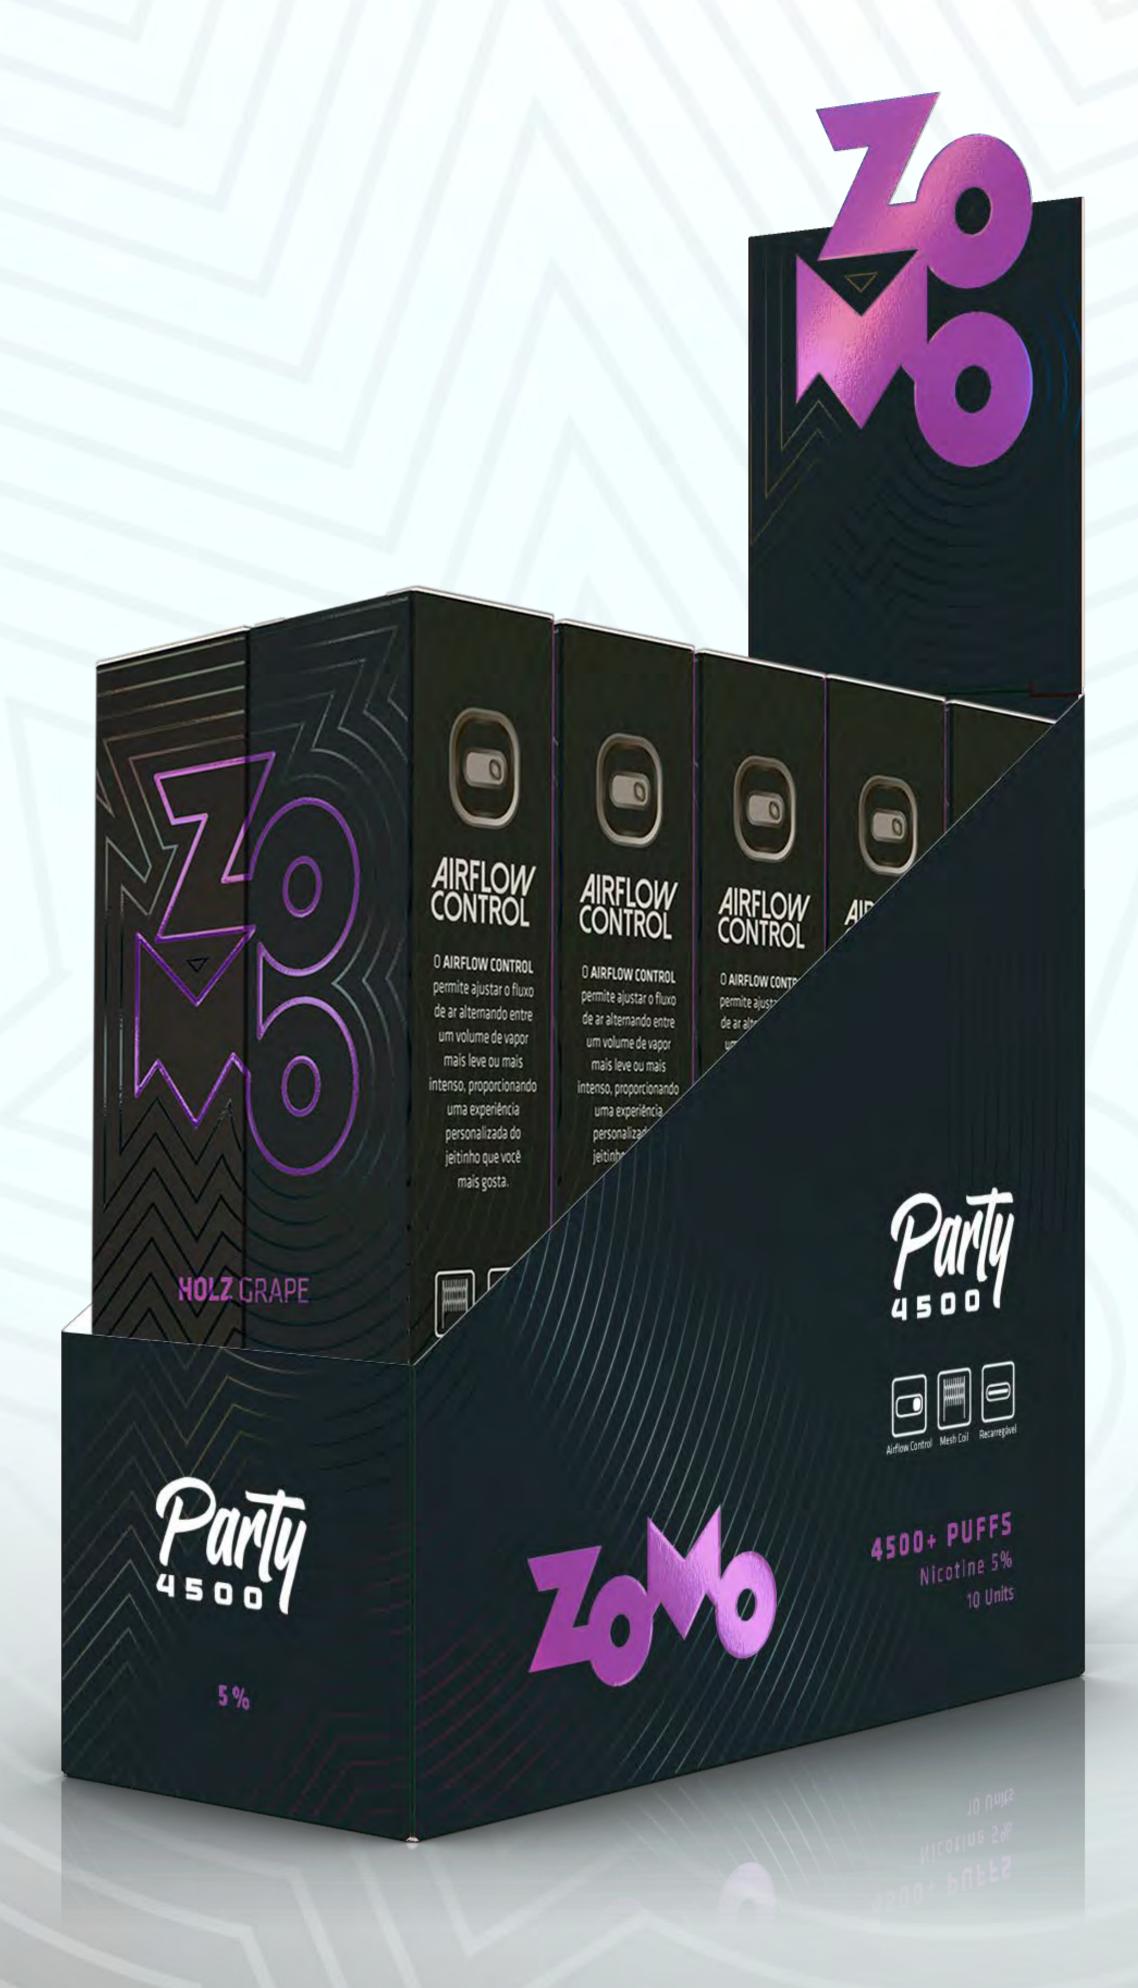

## DISPOSABLE POD

Disposable pods are very popular because they are easy and simple to vape. From 650 up to 5000 puffs, the client has the best experience with our high-quality devices. And when it is over, you just throw it away and buy another one.

○ 800 PUFFS: DISPLAY WITH 10 UNITS | MASTER BOX WITH 20 DISPLAY (200 UNITS)

○ 1800 PUFFS: DISPLAY WITH 10 UNITS | MASTER BOX WITH 10 DISPLAY (100 UNITS)

CLICK TO SEE ALL FLAVORS >>

ODISPLAY WITH 10 UNITS | MASTER BOX WITH 10 DISPLAY (100 UNITS)