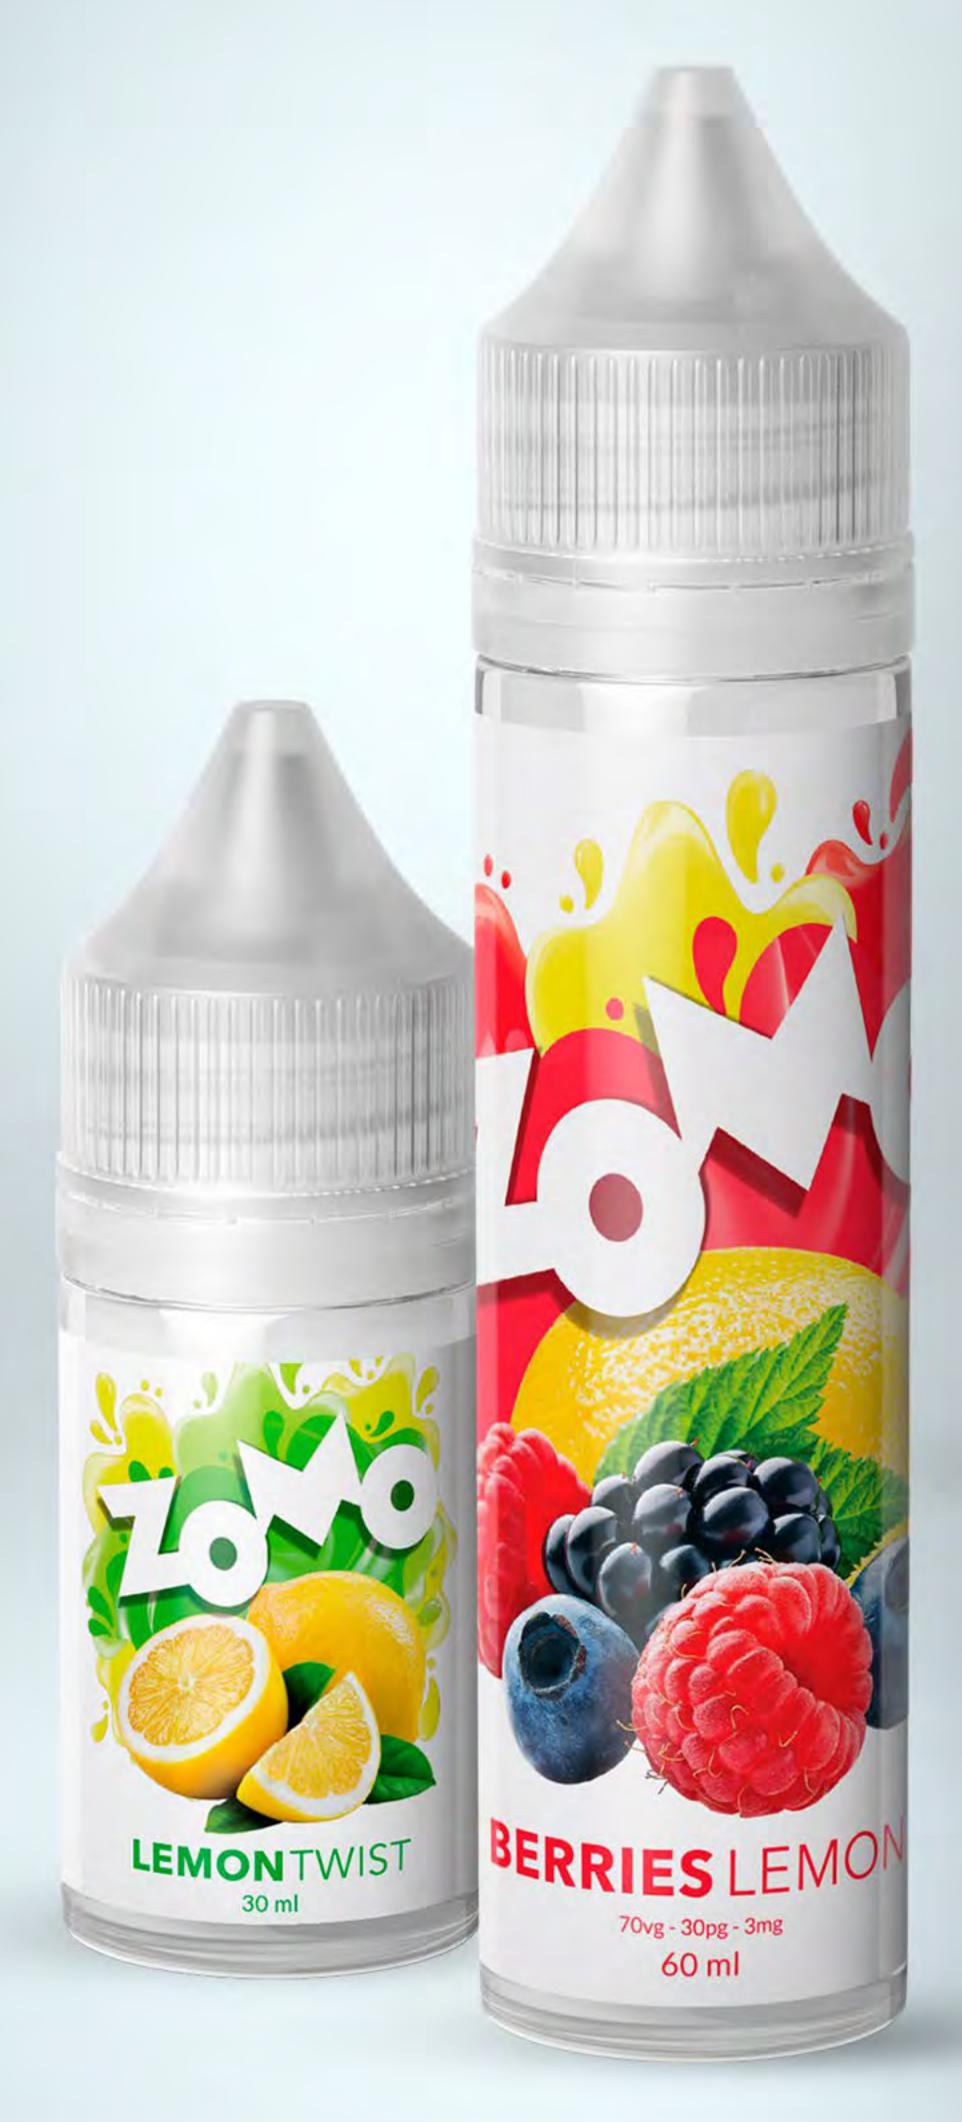

# Z<sub>0</sub>M<sub>0</sub> FREBASE

Get to know our best seller line! There are over 20 fabulous flavors of freebase e-liquids, for your choice. You can choose between the Dessert line, perfect for dessert lovers, and the Drink line that brings the best-known drinks; all flavors are available in 3mg of nicotine and in 30 and 60ml bottles.