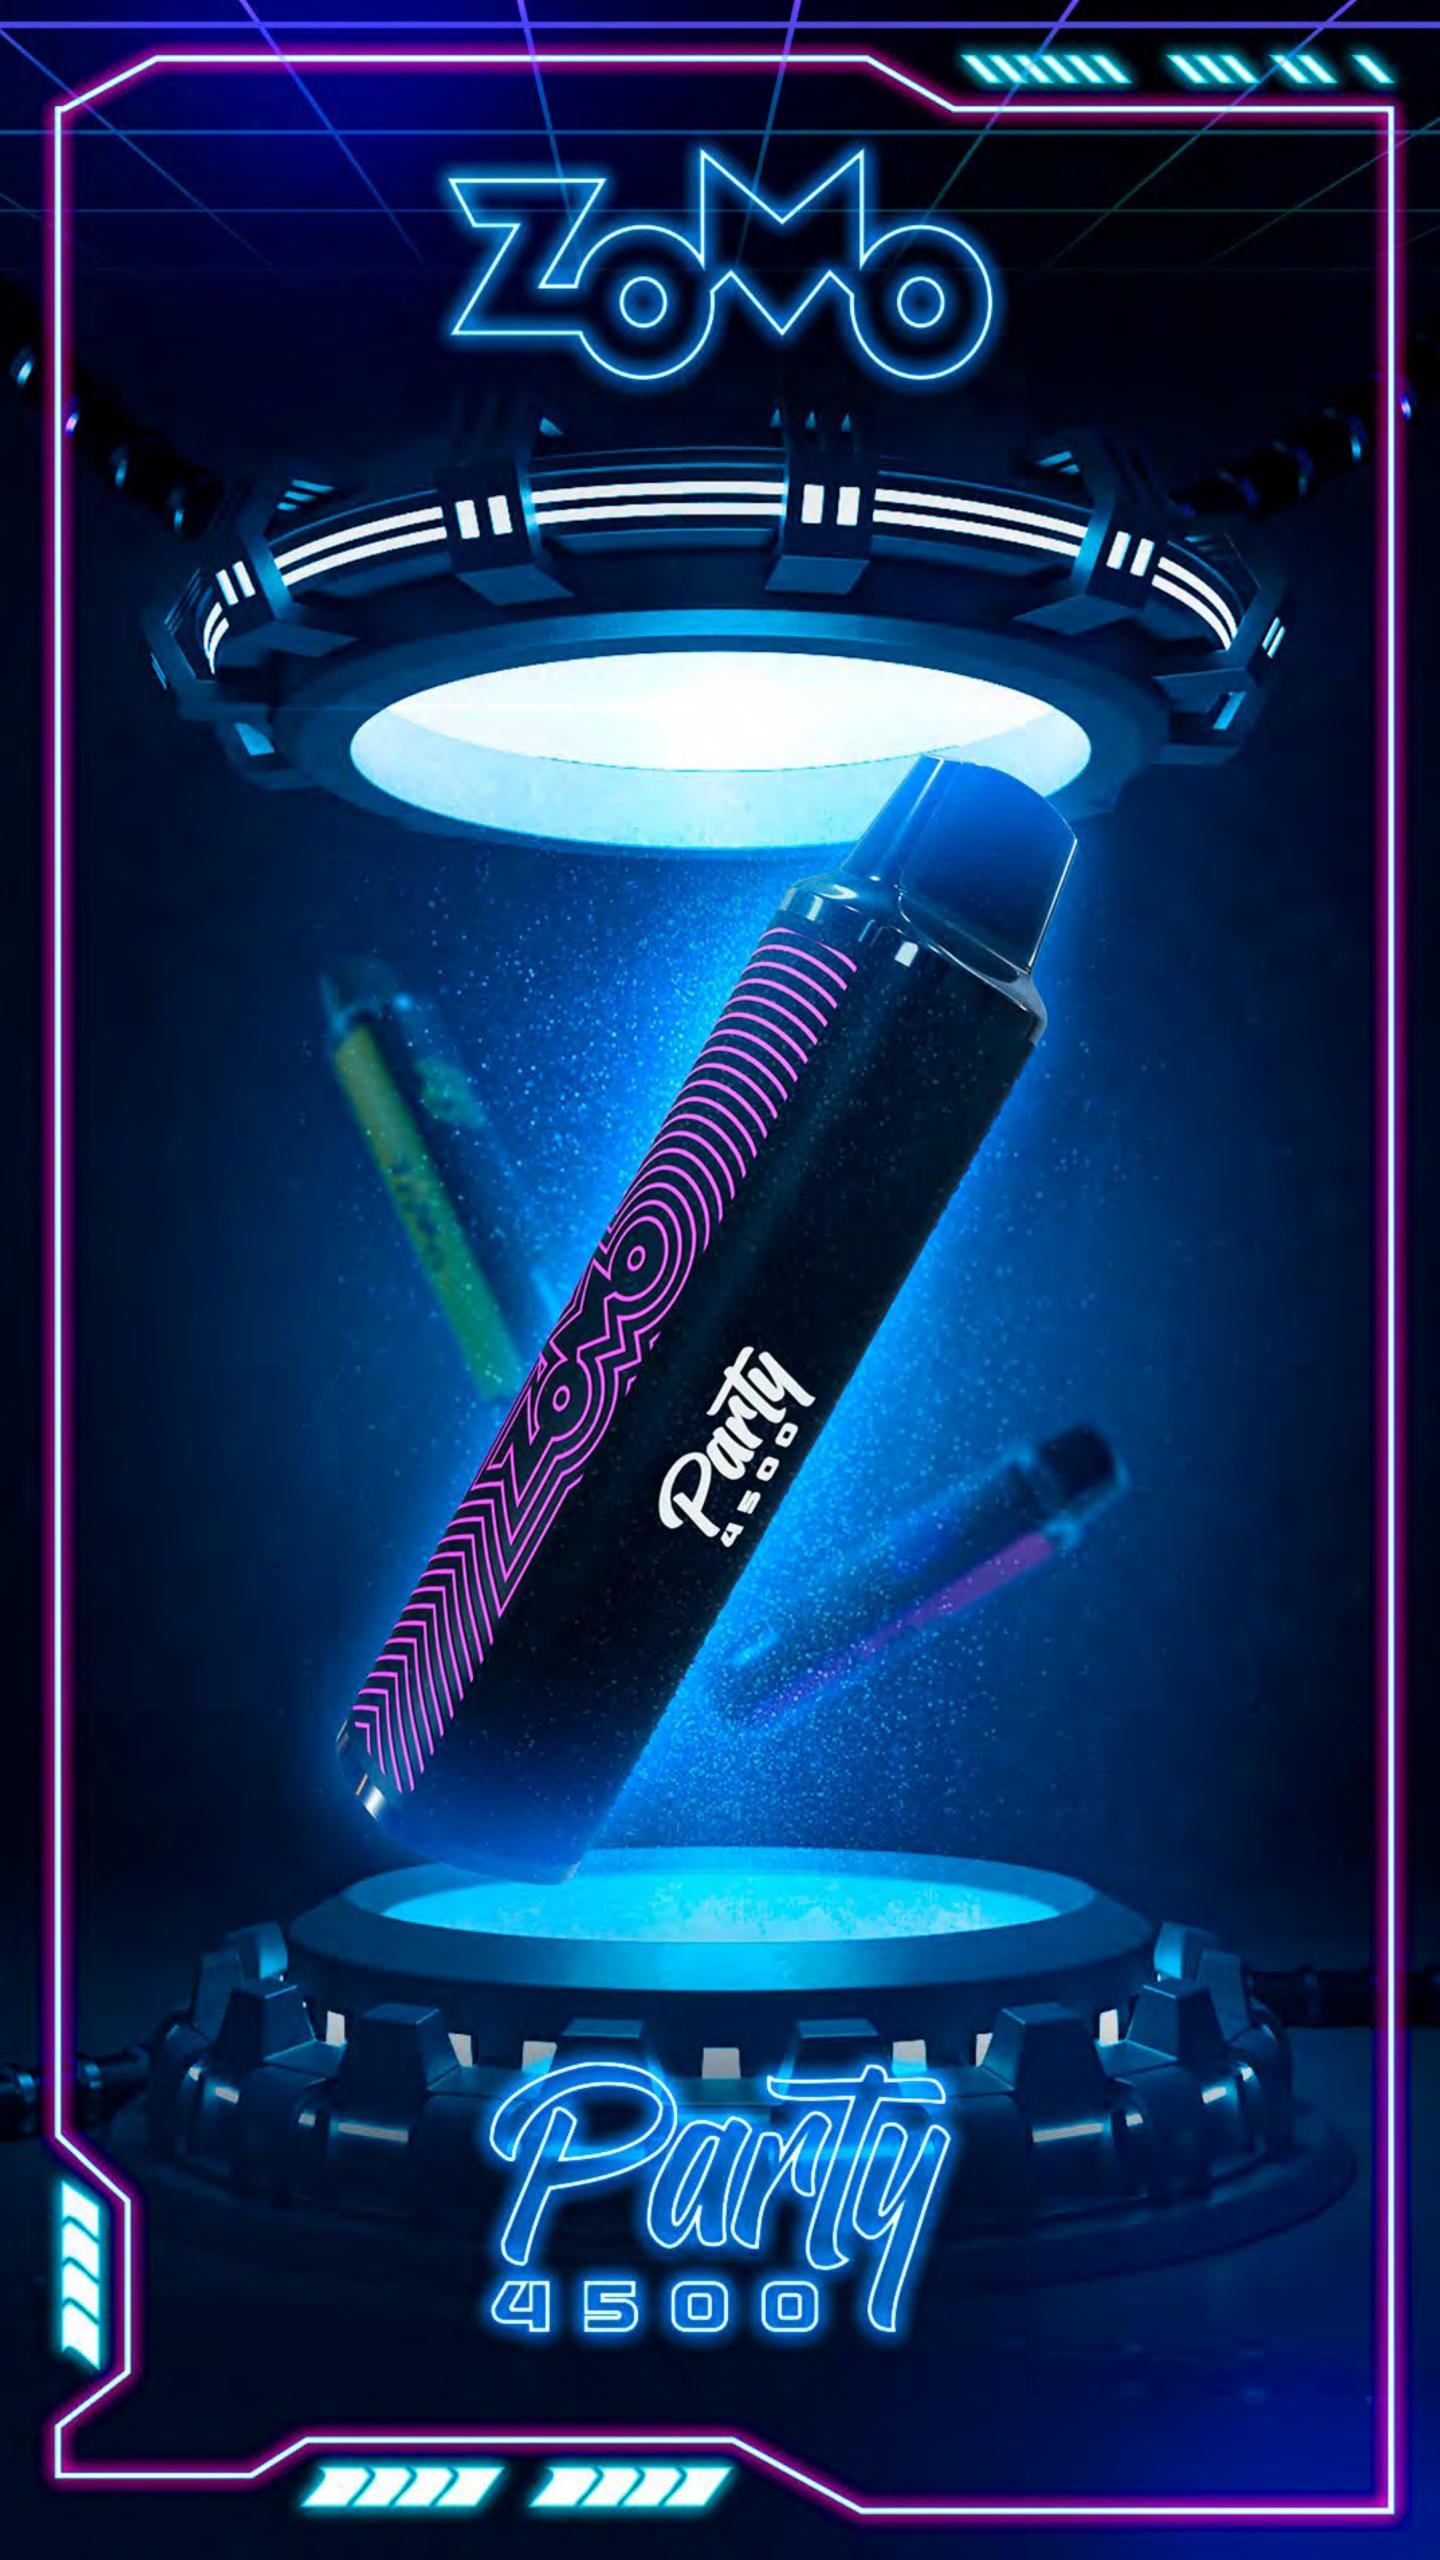

## DISPOSABLE POD

Disposable pods are very popular because they are easy and simple to vape. From 650 up to 5000 puffs, the client has the best experience with our high-quality devices. And when it is over, you just throw it away and buy another one.