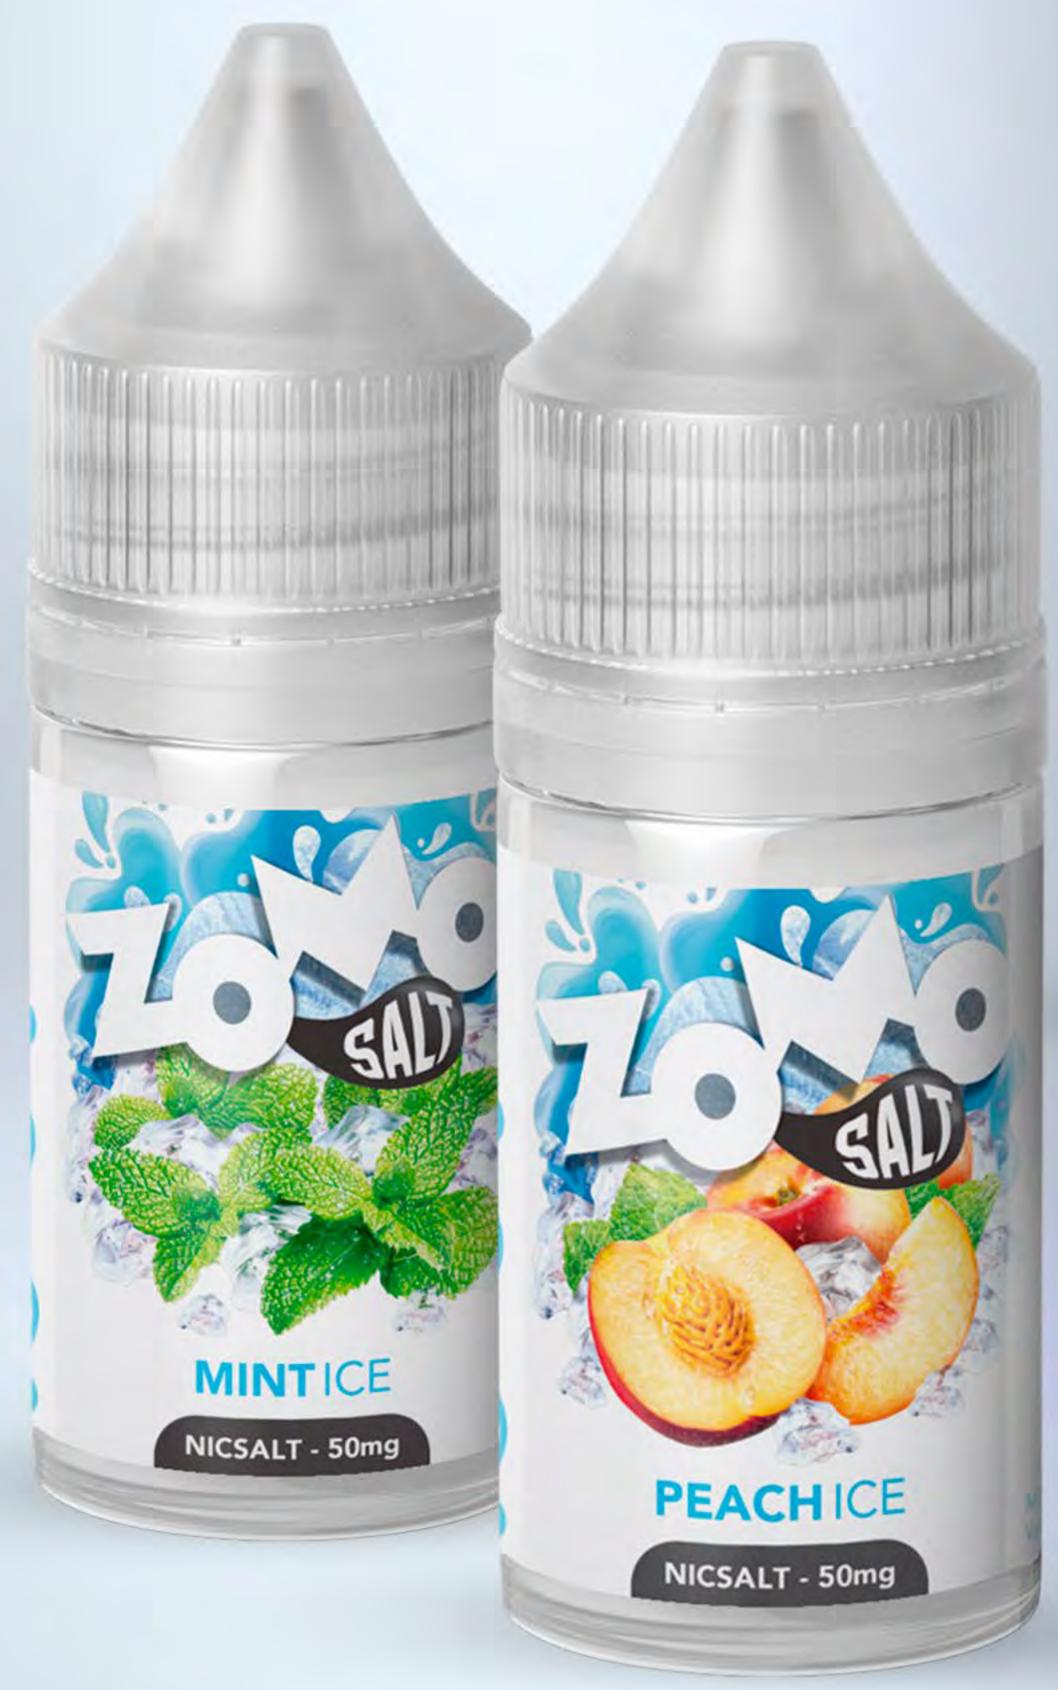

BASE

Get to know our best seller line! There are over 20 fabulous flavors of freebase e-liquids, for your choice. You can choose between the Dessert line, perfect for dessert lovers, and the Drink line that brings the best-known drinks; all flavors are available in 3mg of nicotine and in 30 and 60ml bottles.





MASTER BOX WITH 50 BOTTLES

○30ML - 3MG

**60ML - 3MG** 





All pods and nicsalt lines come with our unique super smooth nicotine flavors. It was created for the best vaping experience.



MASTER BOX WITH 50 BOTTLES

30ML - 35MG

30ML - 50MG





#### **E-LIQUIDS** FREEBASE ICE



MASTER BOX WITH 50 BOTTLES

30ML WITH ICEBURST

○ 60ML + ICEBURST 5ML



All pods and nicsalt lines come with our unique super smooth nicotine flavors. It was created for the best vaping experience.





### JUNTOS SOMOS FOMA

The Popsicle line is a line created in partnership with the two leading vape brands in the world: Zomo & Nasty. A line all thought of those summer flavors, to enjoy the best season as we like it best, lots of fun.

Zo 40 1457/

CLICK TO SEE ALL FLAVORS >>

#### MANGO



FREEBASE 60ML 3MG

NICSALT 30ML 35MG

#### GRAPE



FREEBASE 60ML 3MG

NICSALT 30ML 35MG

#### LEMON



FREEBASE 60ML 3MG

NICSALT 30ML 35MG

#### PASSION FRUIT



FREEBASE 60ML 3MG

NICSALT 30ML 35MG



Our CBD line brings several benefits for a better quality of life. This product is natural and does not contain nicotine and its free of psychoactive substances such as THC. Among many other benefits, Zomo CBD helps relieve stress, decrease anxiety, and relieve pain.



Reduces stress



MASTER BO