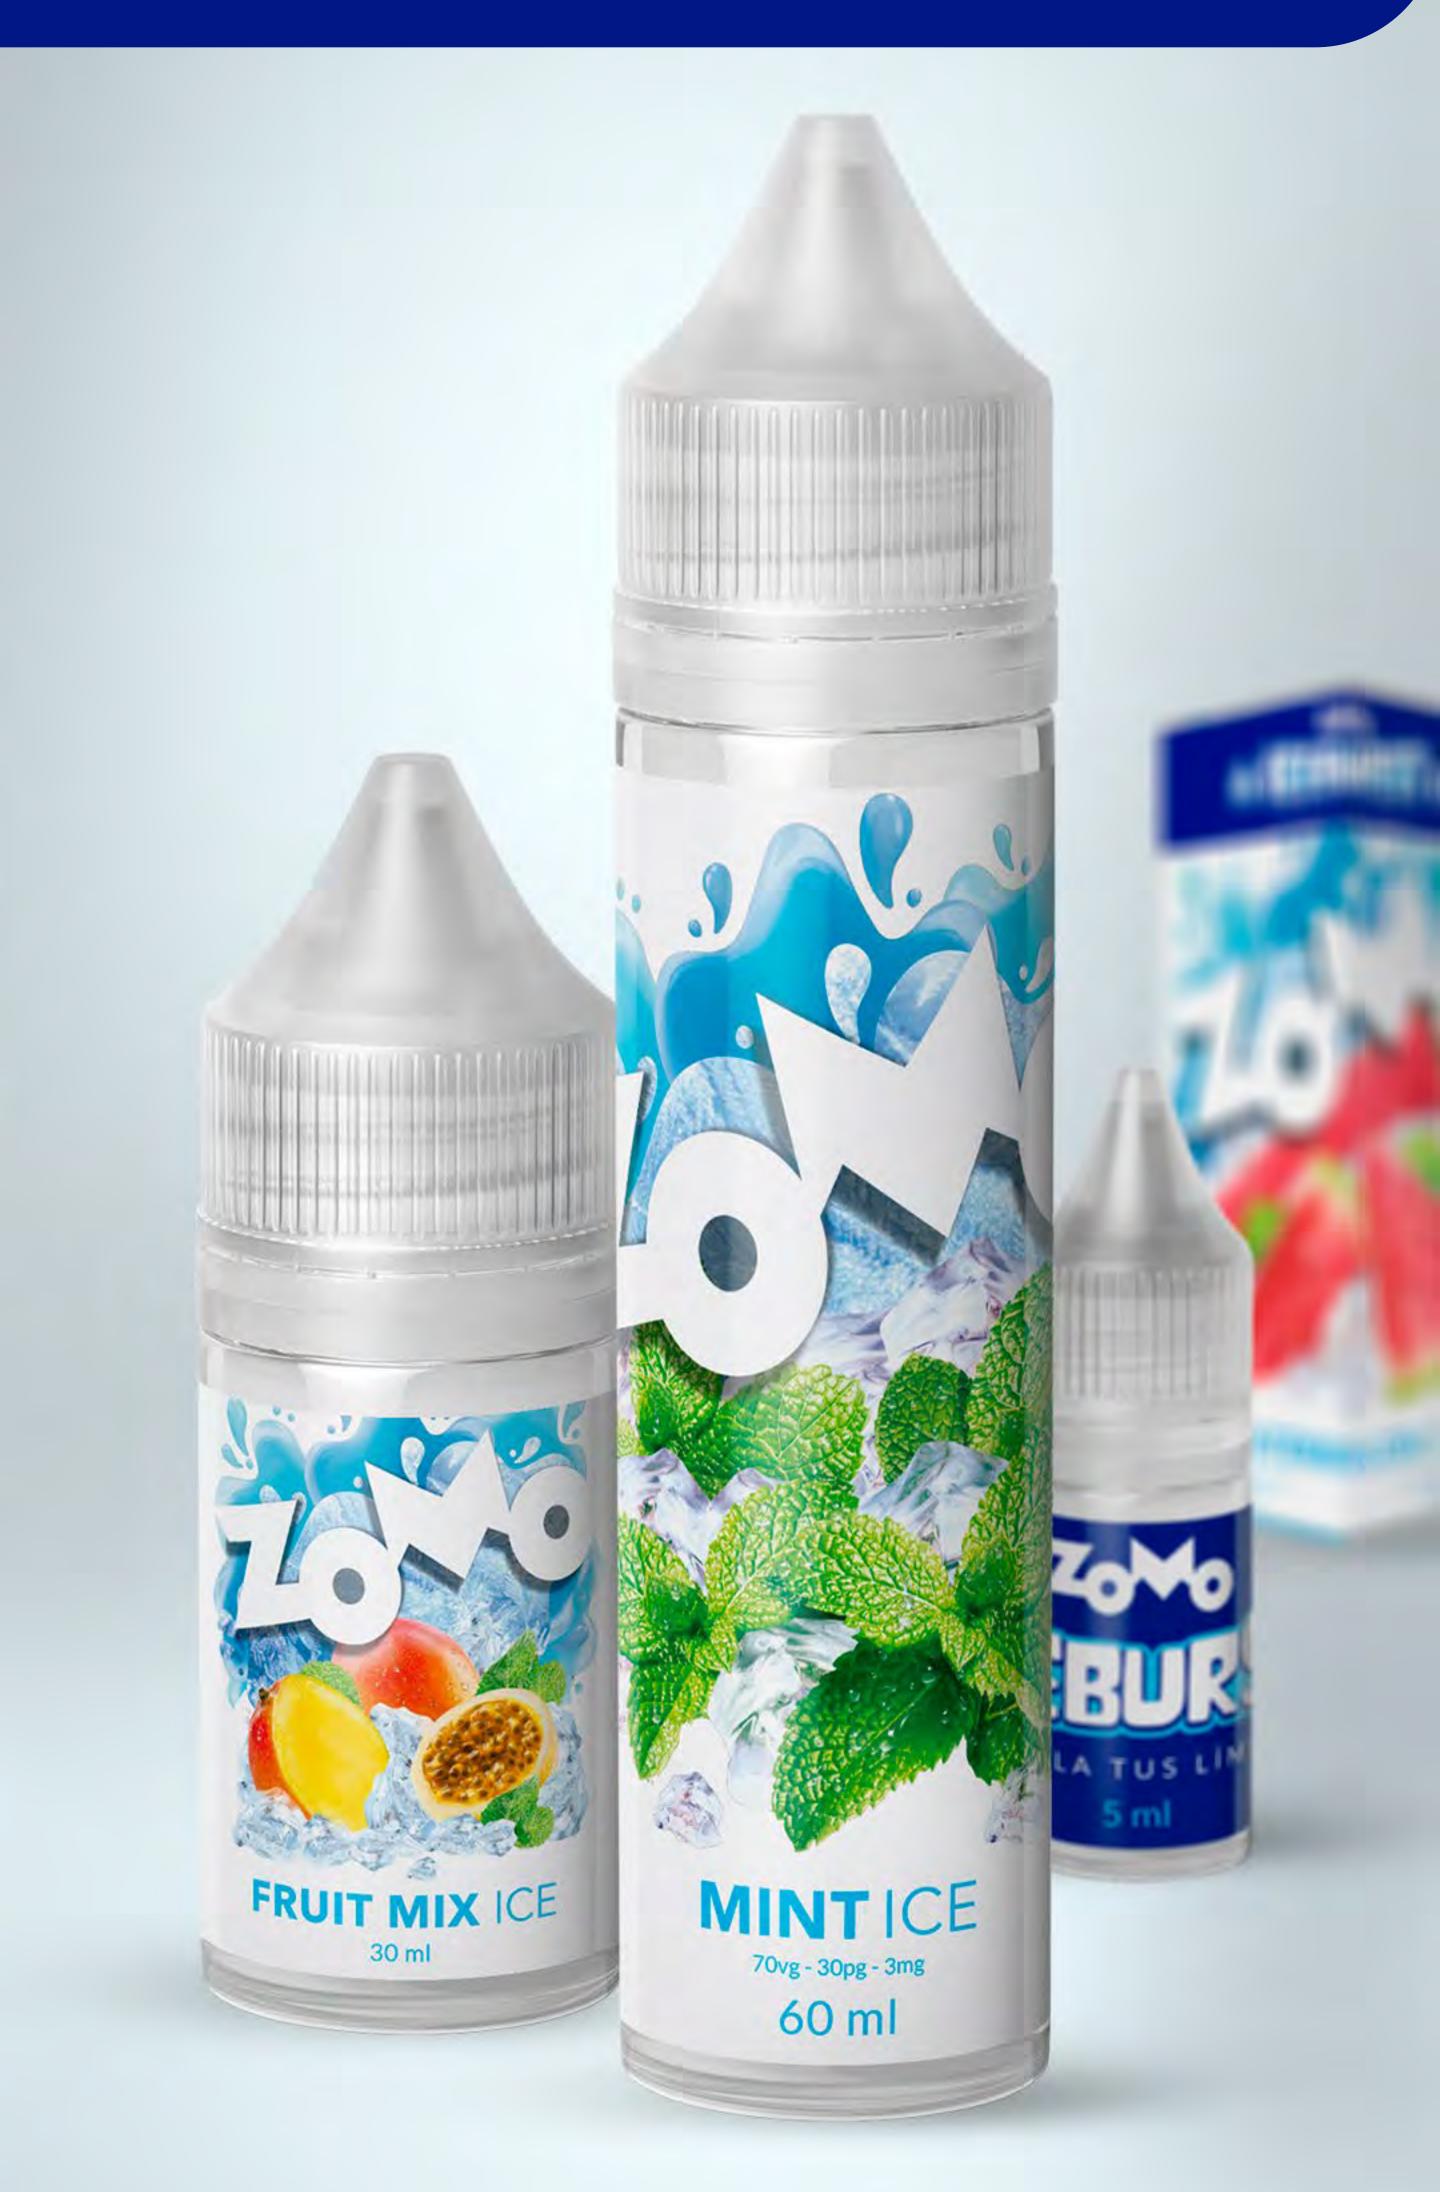

# Z<sub>0</sub>M<sub>0</sub> FREBASE

Get to know our best seller line! There are over 20 fabulous flavors of freebase e-liquids, for your choice. You can choose between the Dessert line, perfect for dessert lovers, and the Drink line that brings the best-known drinks; all flavors are available in 3mg of nicotine and in 30 and 60ml bottles.

MASTER BOX WITH 50 BOTTLES

○30ML - 3MG

**60ML - 3MG** 

All pods and nicsalt lines come with our unique super smooth nicotine flavors. It was created for the best vaping experience.

MASTER BOX WITH 50 BOTTLES