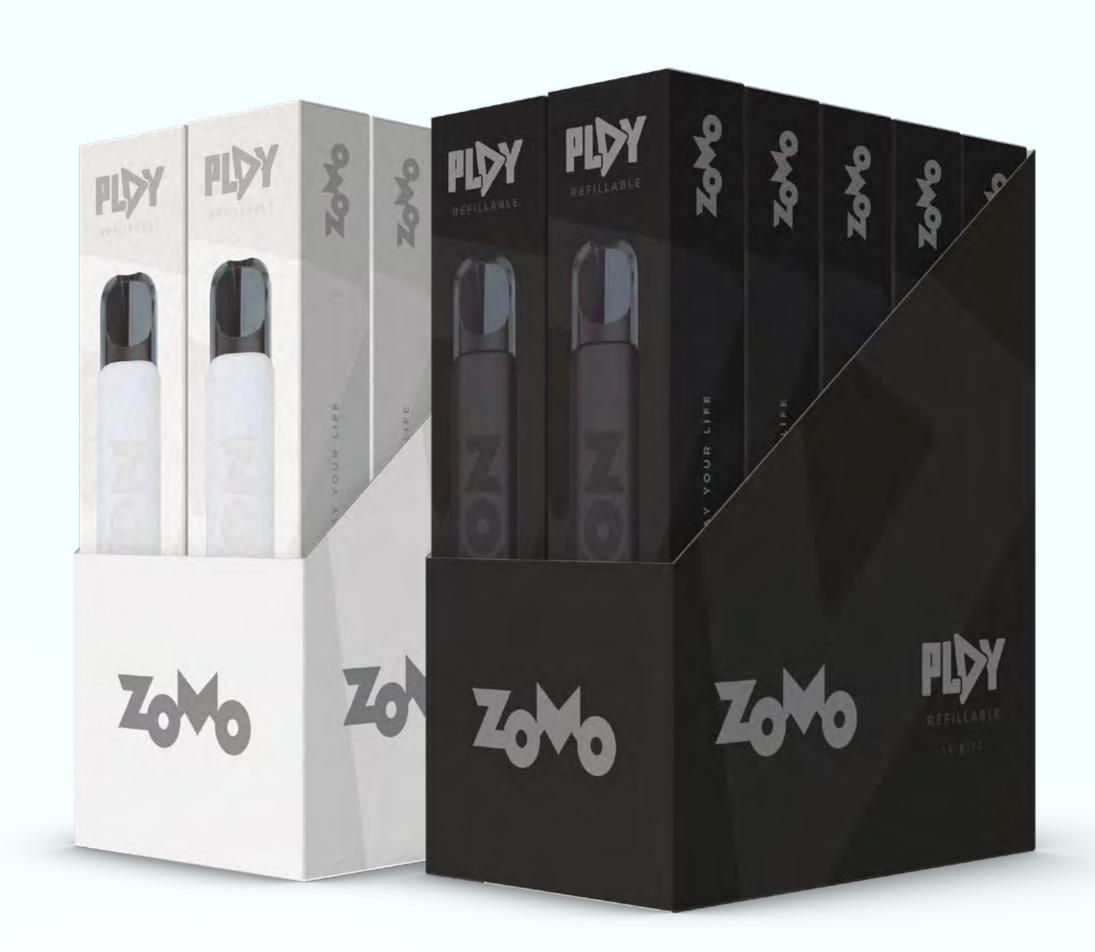

## OPEN POD SYSTEM

Open pod system means that you can refill your own pod whenever you want. This is the best option for users who want to choose their own e-liquids, and at the same time, save some money when compared to disposables.

### 3000 PUFFS

350 mAH (RECHARGEABLE)

CAPACITY

USB-C

OPLAY: DISPLAY WITH 10 UNITS

MASTER BOX WITH 10 DISPLAY (100 UNITS)

○ CARTRIDGES: DISPLAY WITH 10 UNITS ○ MASTER BOX WITH 20 DISPLAY (200 UNITS)