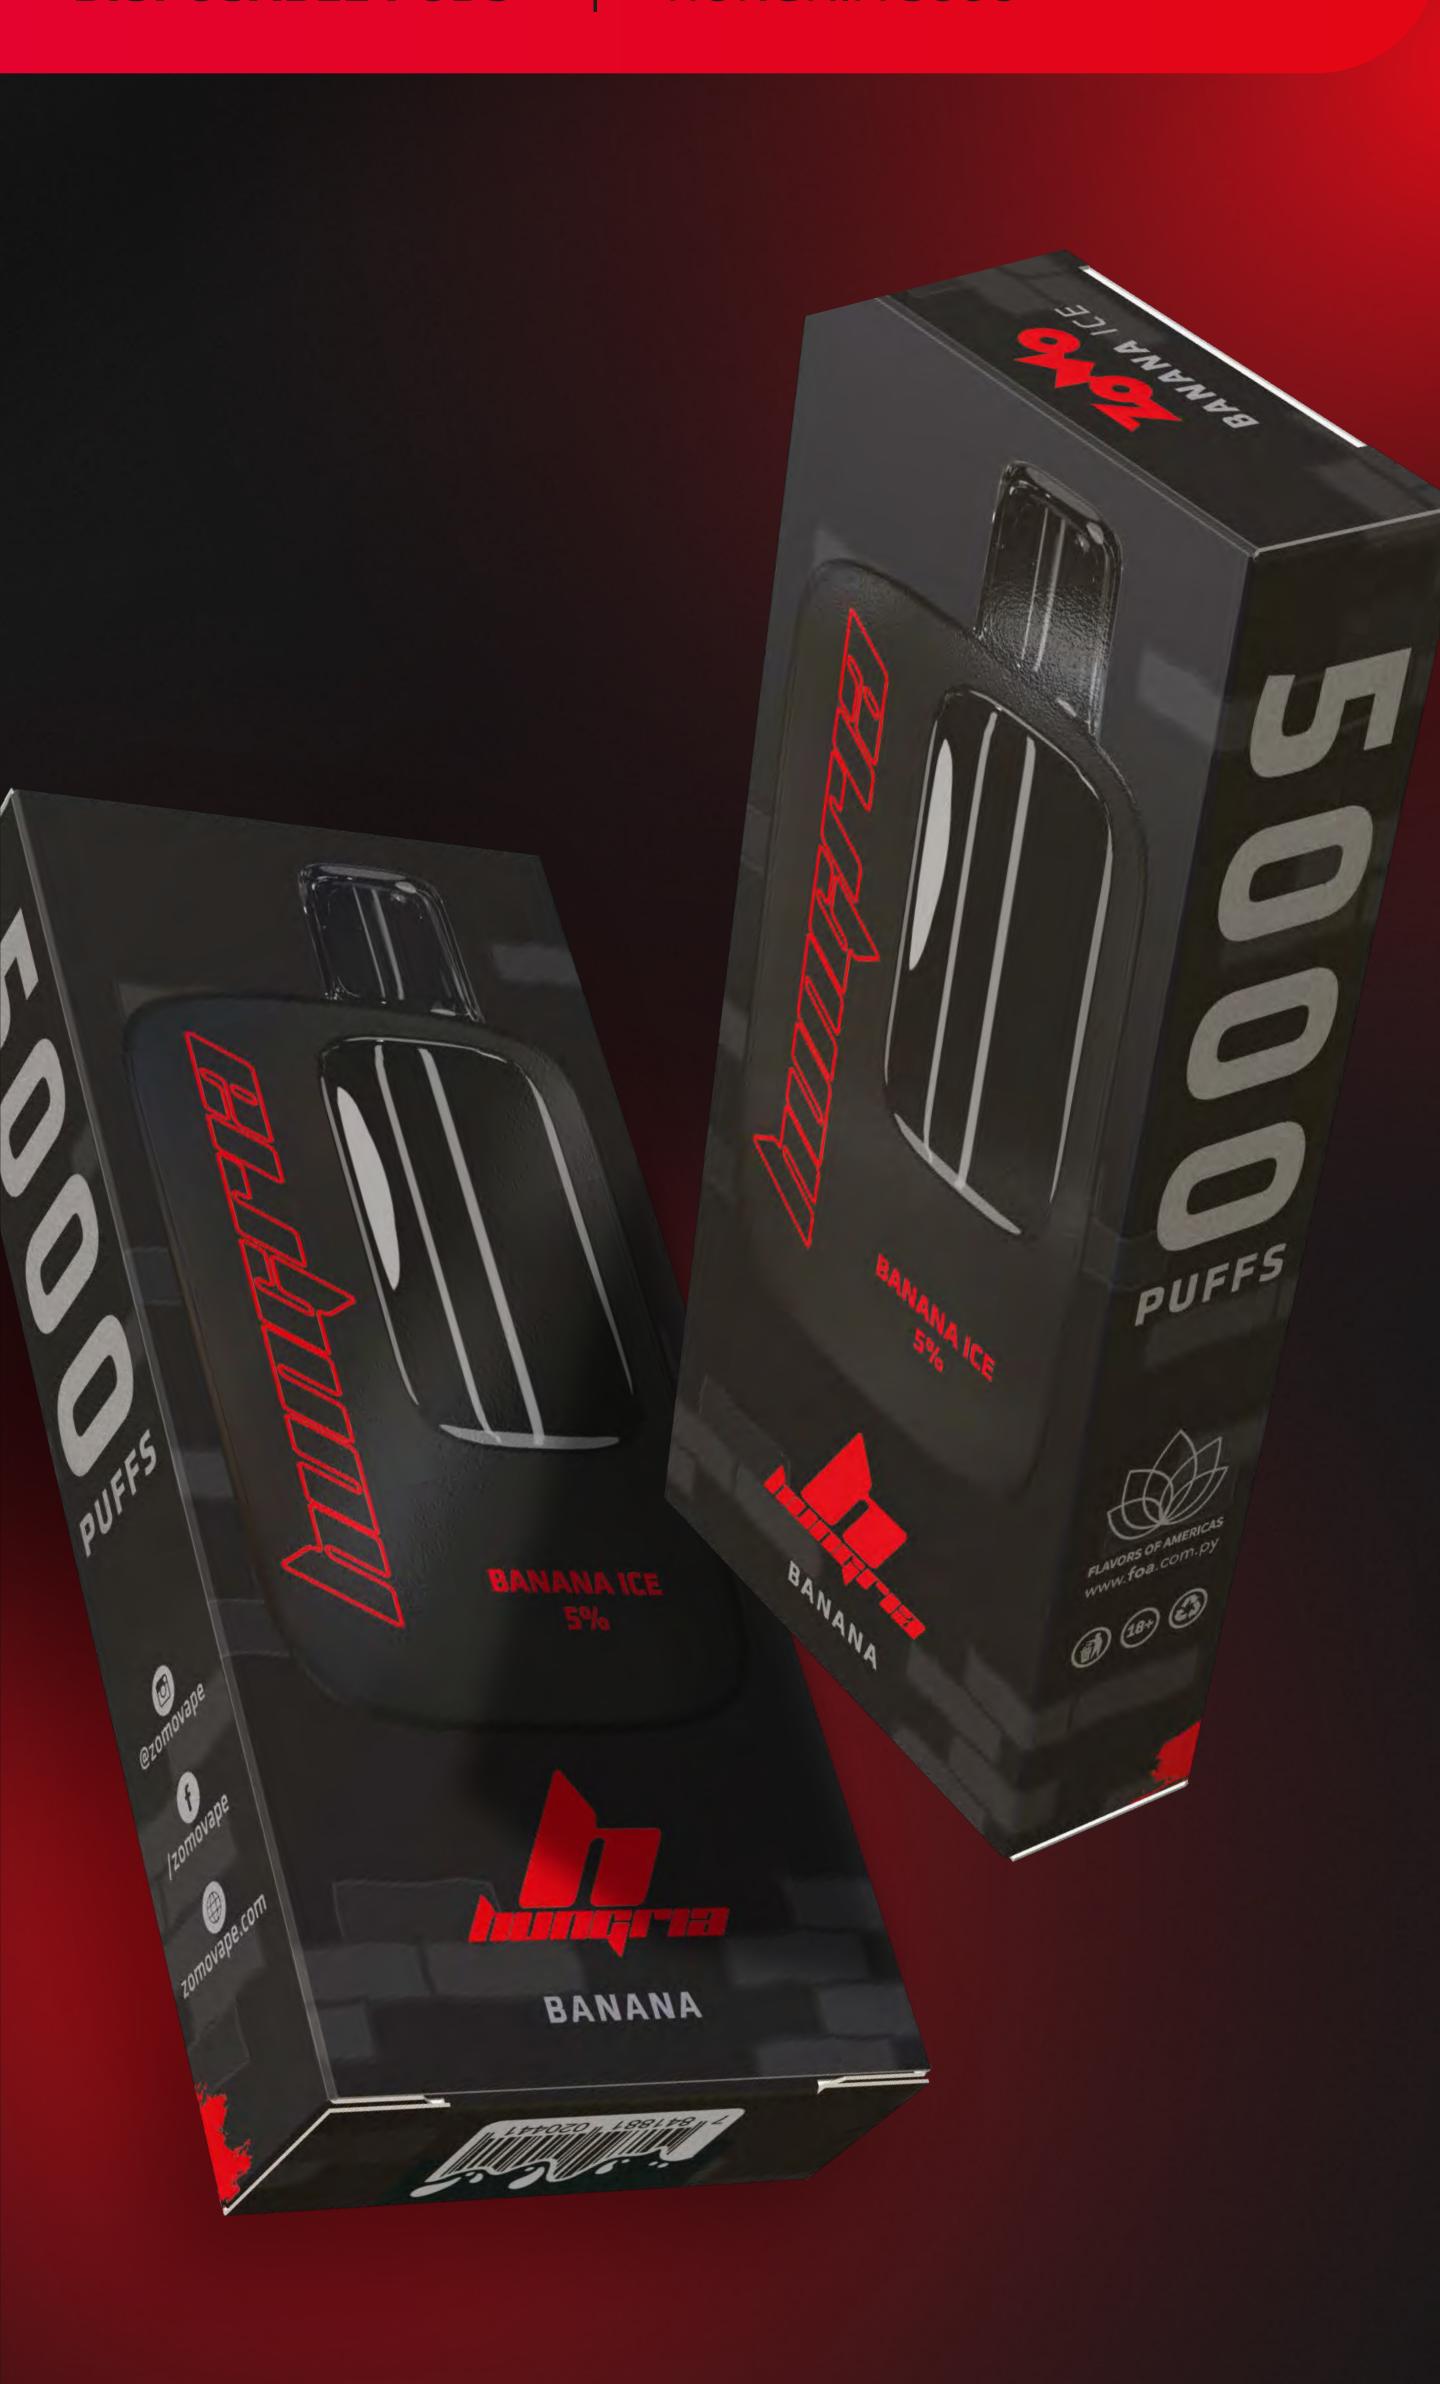

## DISPOSABLE POD

Disposable pods are very popular because they are easy and simple to vape. From 650 up to 5000 puffs, the client has the best experience with our high-quality devices. And when it is over, you just throw it away and buy another one.

#### DISPOSABLE POD TWISTER

ODISPLAY WITH 10 UNITS | MASTER BOX WITH 10 DISPLAY (100 UNITS)

CLICK TO SEE ALL FLAVORS >>

5000 PUFFS

ODISPLAY WITH 10 UNITS | MASTER BOX WITH 10 DISPLAY (100 UNITS)

CLICK TO SEE ALL FLAVORS >>