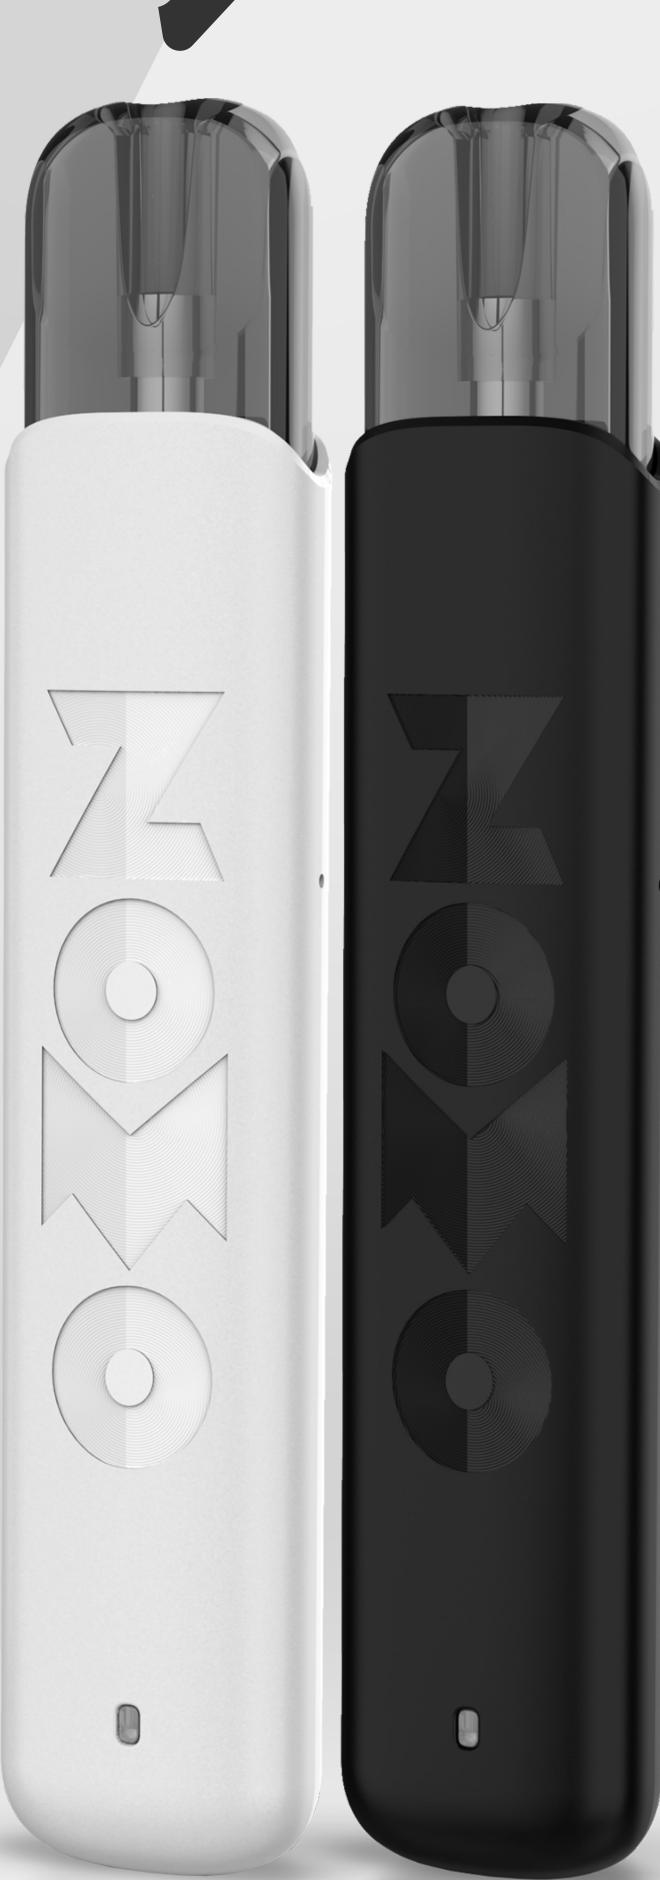

## OPEN POD SYSTEM

Open pod system means that you can refill your own pod whenever you want. This is the best option for users who want to choose their own e-liquids, and at the same time, save some money when compared to disposables.

### 3000 PUFFS

350 mAH (RECHARGEABLE)

CAPACITY

USB-C

OPLAY: DISPLAY WITH 10 UNITS

MASTER BOX WITH 10 DISPLAY (100 UNITS)

○ CARTRIDGES: DISPLAY WITH 10 UNITS ○ MASTER BOX WITH 20 DISPLAY (200 UNITS)