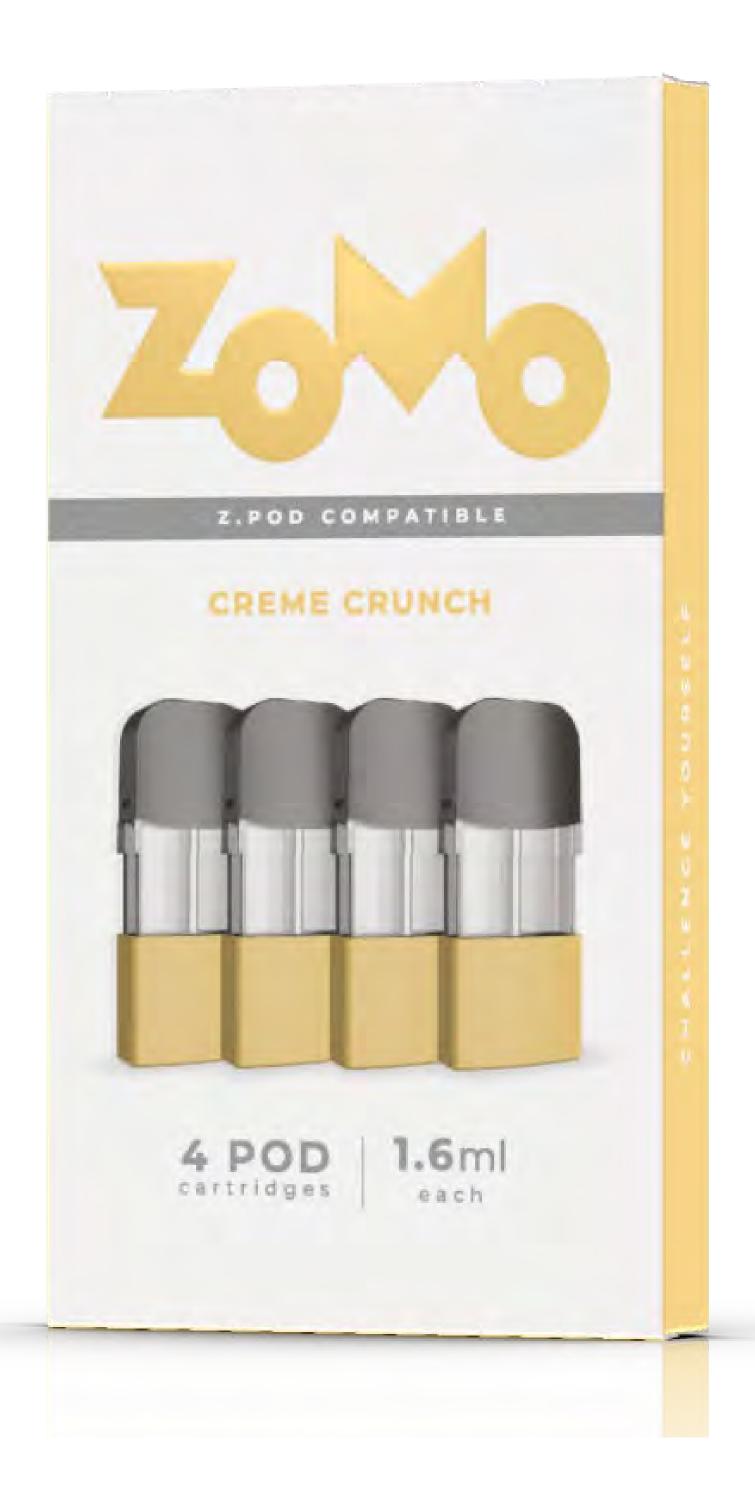

### Z.POD CARTRIDGES

All pods and nicsalt lines come with our unique super smooth nicotine flavors. It was created for the best vaping experience.

DISPLAY WITH 10 UNITS

MASTER BOX WITH 4 DISPLAY (40 UNITS)