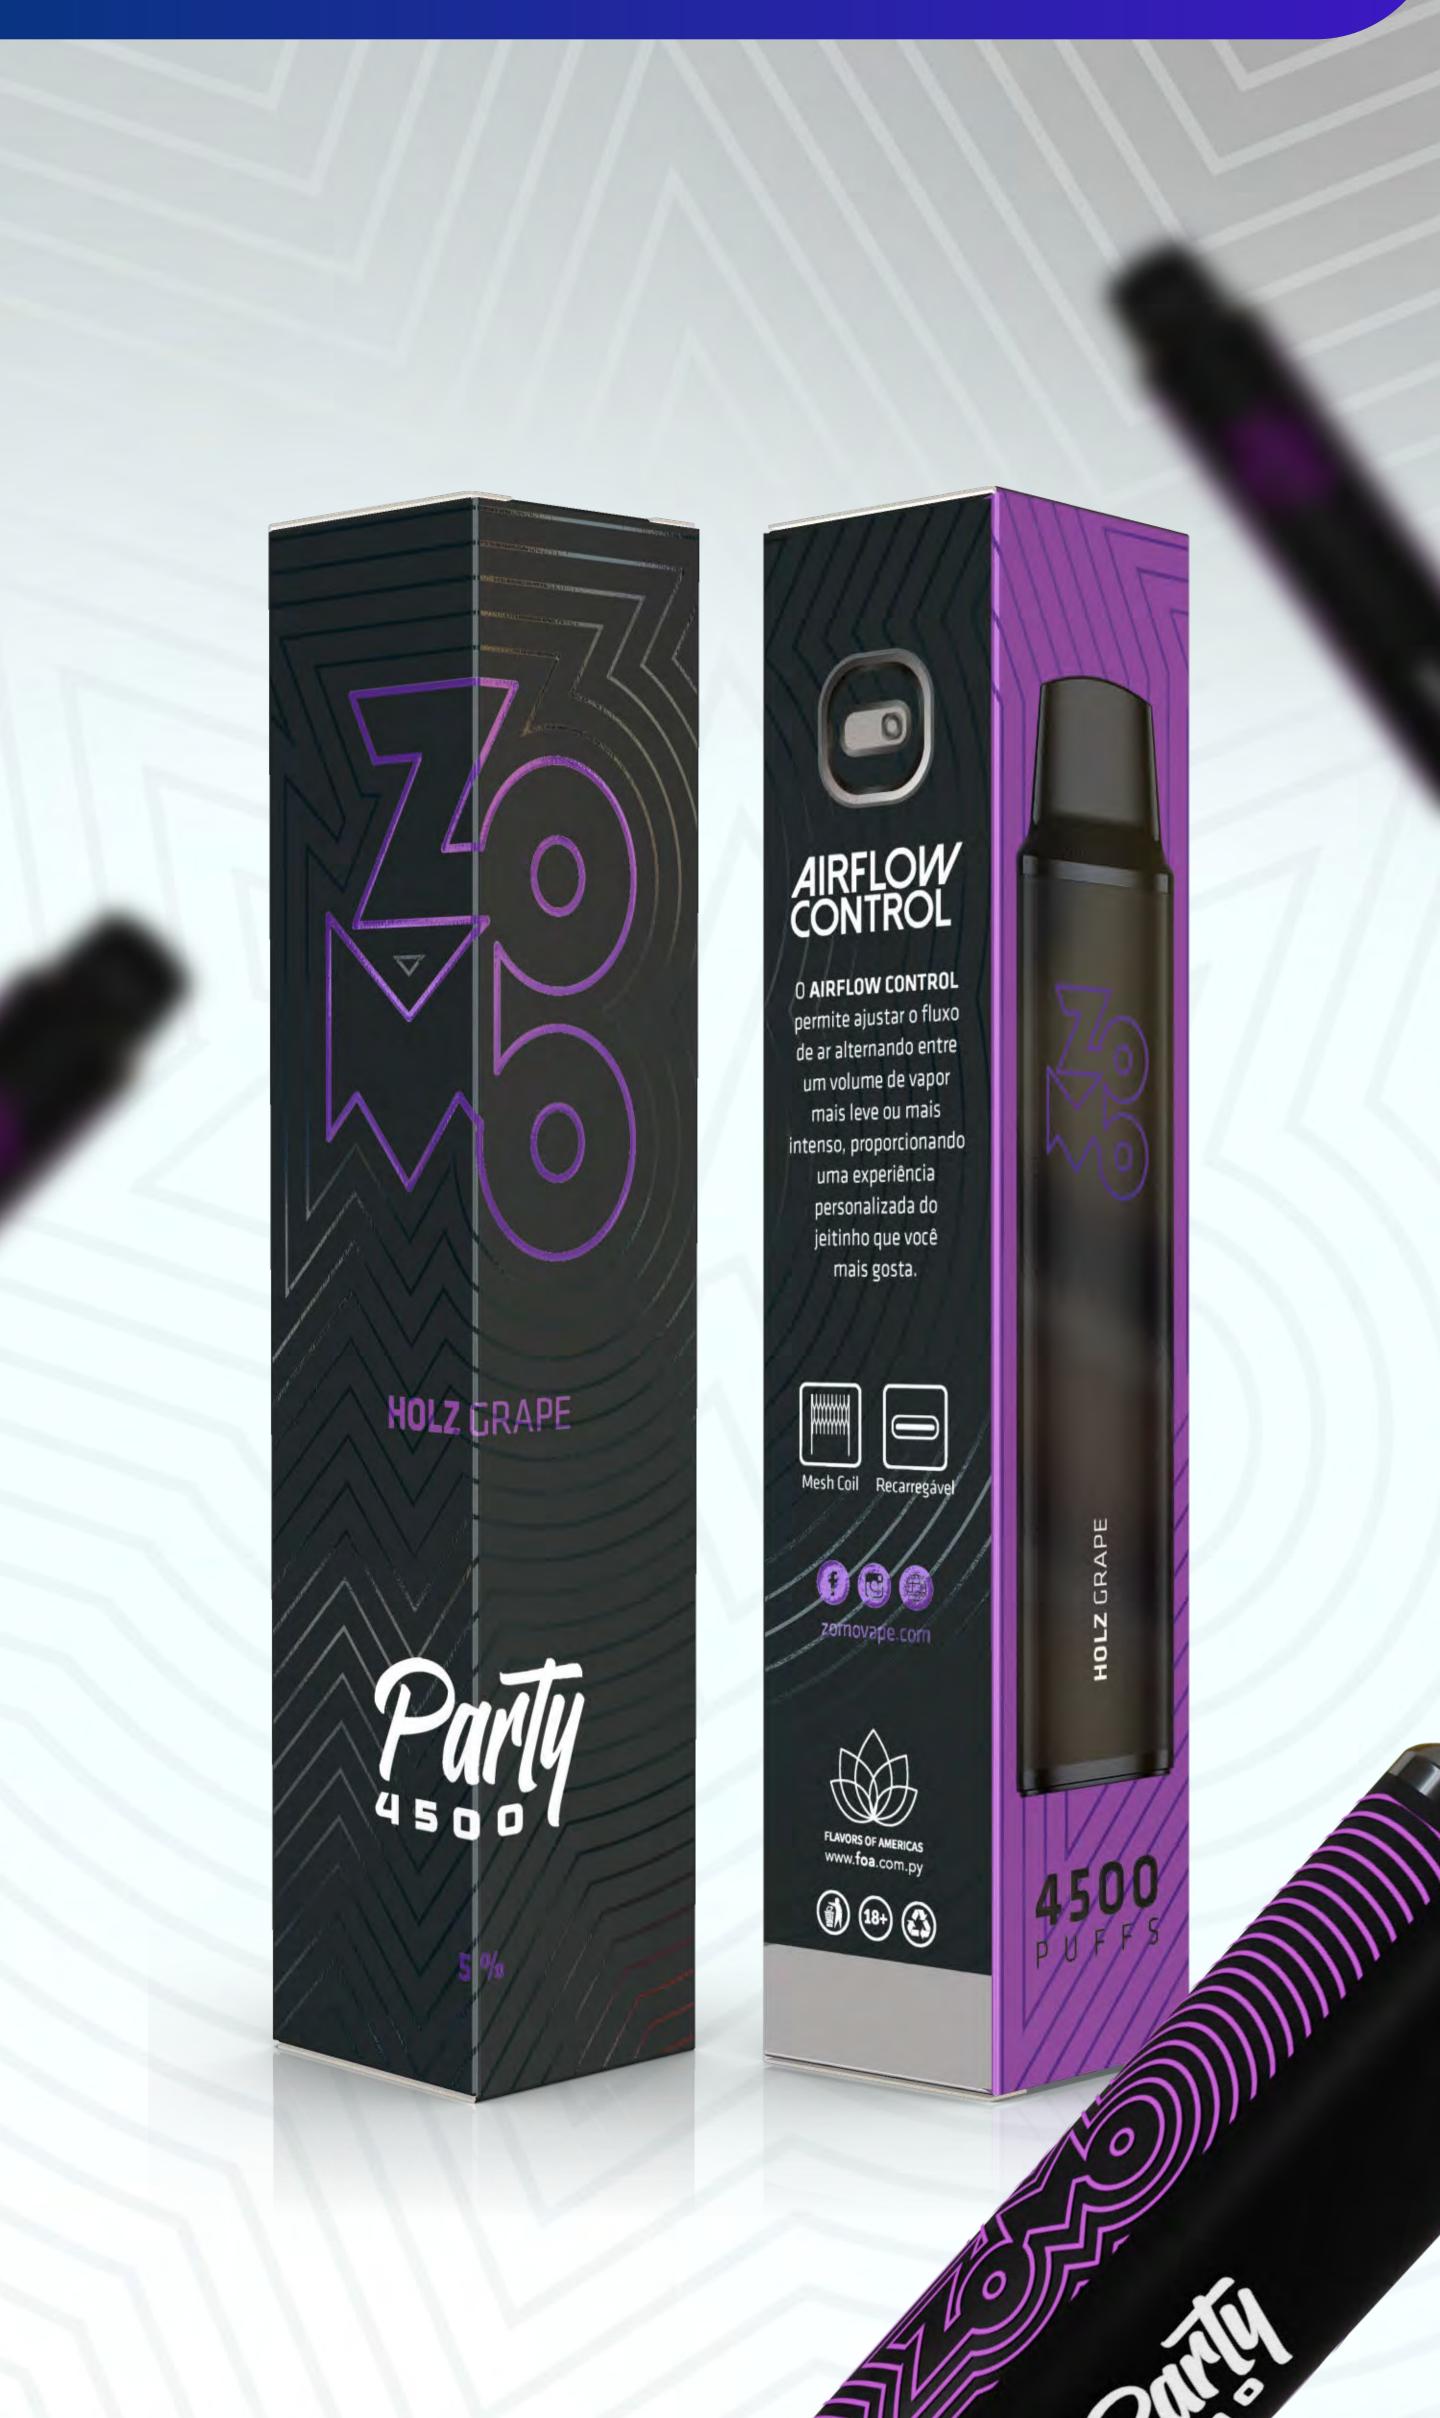

## DISPOSABLE POD

Disposable pods are very popular because they are easy and simple to vape. From 650 up to 5000 puffs, the client has the best experience with our high-quality devices. And when it is over, you just throw it away and buy another one.

○ 800 PUFFS: DISPLAY WITH 10 UNITS | MASTER BOX WITH 20 DISPLAY (200 UNITS)

○ 1800 PUFFS: DISPLAY WITH 10 UNITS | MASTER BOX WITH 10 DISPLAY (100 UNITS)

CLICK TO SEE ALL FLAVORS >>

ODISPLAY WITH 10 UNITS | MASTER BOX WITH 10 DISPLAY (100 UNITS)