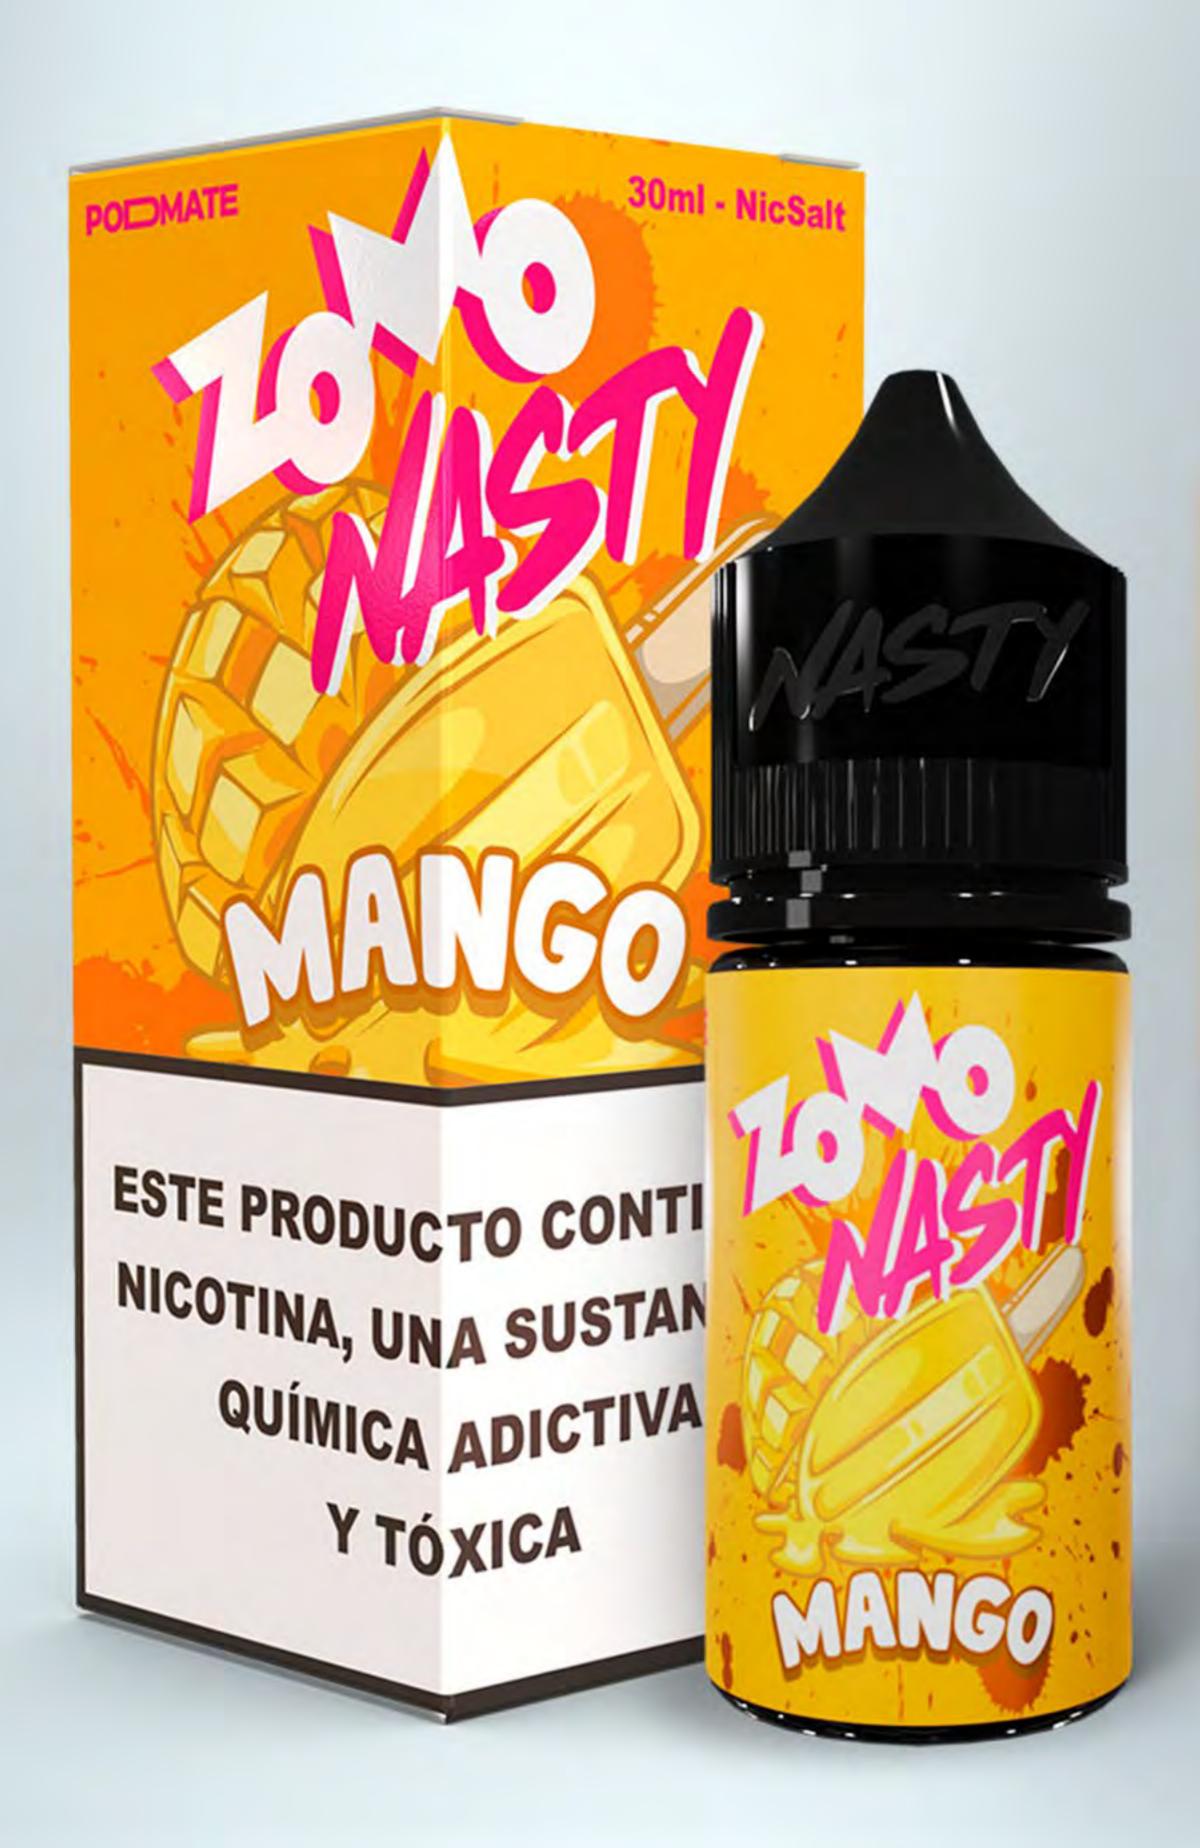

60ml bottles.





MASTER BOX WITH 50 BOTTLES

○30ML - 3MG

**60ML - 3MG** 





All pods and nicsalt lines come with our unique super smooth nicotine flavors. It was created for the best vaping experience.



MASTER BOX WITH 50 BOTTLES

30ML - 35MG

30ML - 50MG





#### **E-LIQUIDS** FREEBASE ICE



MASTER BOX WITH 50 BOTTLES

30ML WITH ICEBURST

○ 60ML + ICEBURST 5ML



All pods and nicsalt lines come with our unique super smooth nicotine flavors. It was created for the best vaping experience.





### JUNTOS SOMOS FOMA

The Popsicle line is a line created in partnership with the two leading vape brands in the world: Zomo & Nasty. A line all thought of those summer flavors, to enjoy the best season as we like it best, lots of fun.

Zo 40 1457/

CLICK TO SEE ALL FLAVORS >>

#### MANGO



FREEBASE 60ML 3MG

NICSALT 30ML 35MG

#### GRAPE



FREEBASE 60ML 3MG

NICSALT 30ML 35MG

#### LEMON



FREEBASE 60ML 3MG

NICSALT 30ML 35MG

#### PASSION FRUIT



FREEBASE 60ML 3MG

NICSALT 30ML 35MG



Our CBD line brings several benefits for a better quality of life. This product is natural and does not contain nicotine and its free of psychoactive substances such as THC. Among many other benefits, Zomo CBD helps relieve stress, decrease anxiety, and relieve pain.



Reduces stress



MASTER BOX WITH 50 BOTTLES

○30ML - 600MG ○ 30ML - 900MG

30ML - 1500MG



## DISPOSABLE POD

Disposable pods are very popular because they are easy and simple to vape. From 650 up to 5000 puffs, the client has the best experience with our high-quality devices. And when it is over, you just throw it away