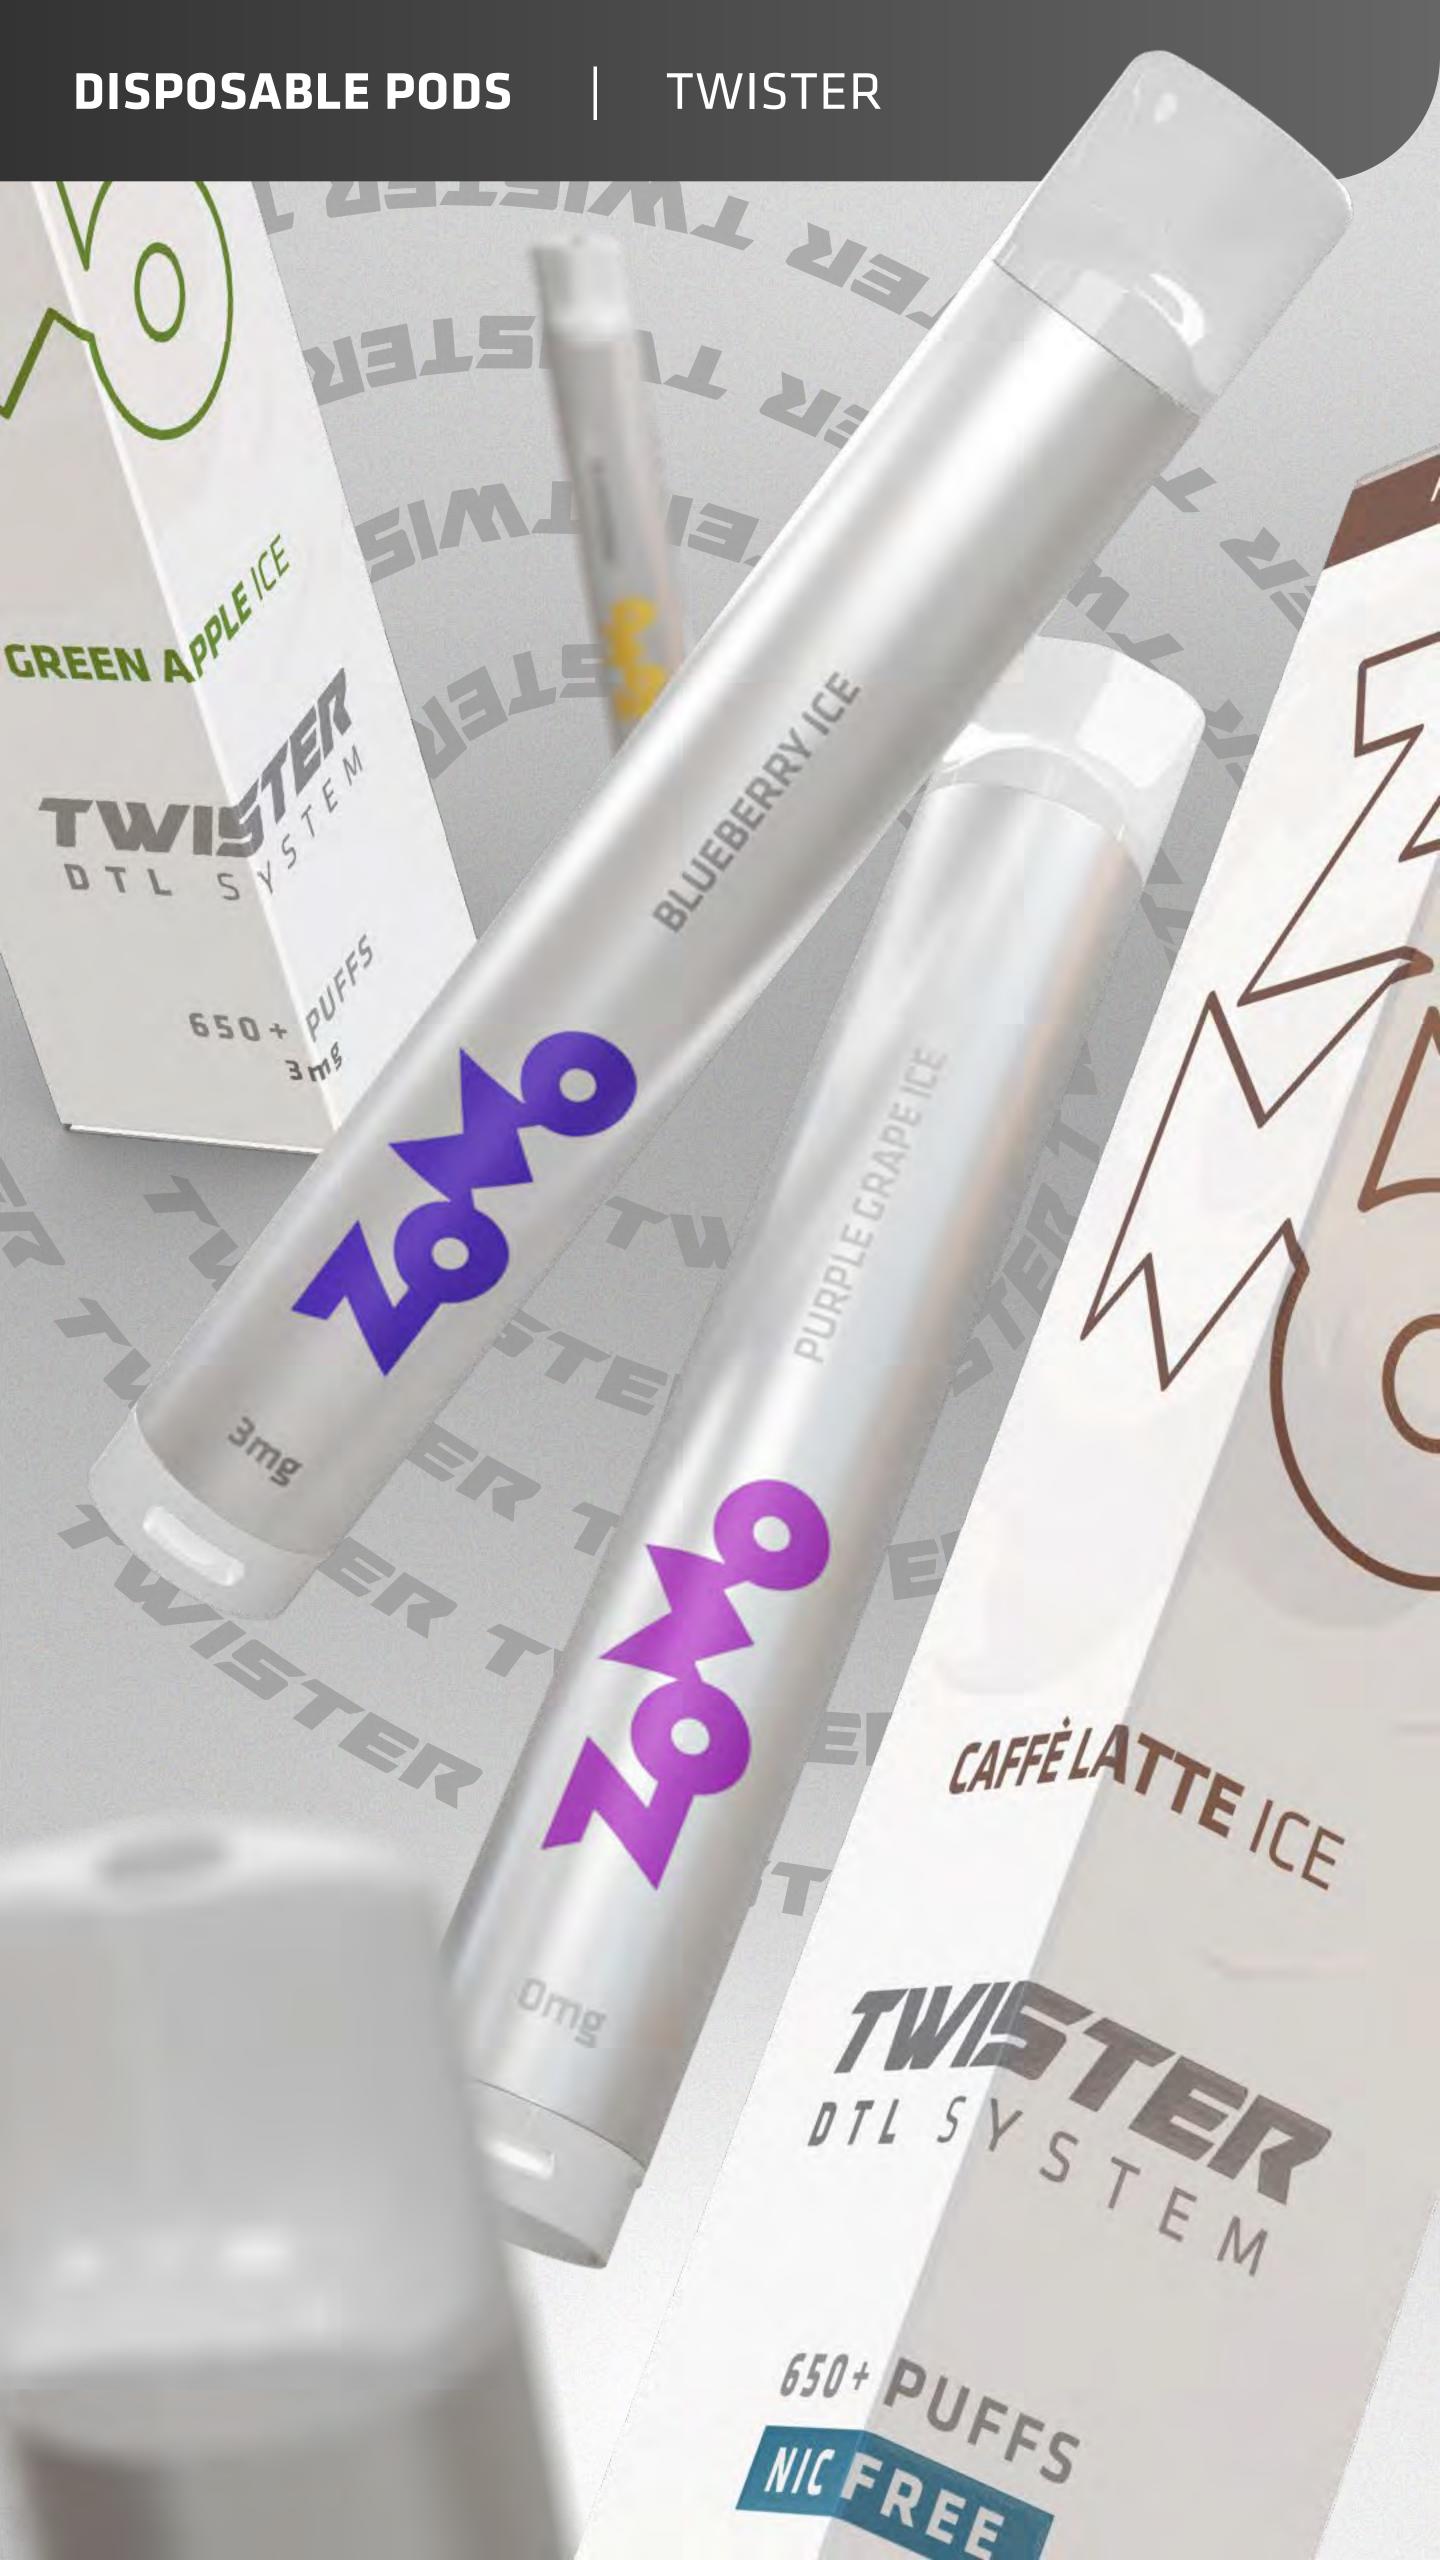

CLICK TO SEE ALL FLAVORS >>

DISPOSABLE PODS TWISTER

#### 

OMG NICOTINE

3MG NICOTINE

**SYSTEM** 

650 PUFFS

#15 **FLAVORS** 

STRAWBERRY ICE

0mg

CAFFE LATTE

3mg

#### DISPOSABLE POD TWISTER

ODISPLAY WITH 10 UNITS | MASTER BOX WITH 10 DISPLAY (100 UNITS)

CLICK TO SEE ALL FLAVORS >>

5000 PUFFS

ODISPLAY WITH 10 UNITS | MASTER BOX WITH 10 DISPLAY (100 UNITS)

CLICK TO SEE ALL FLAVORS >>