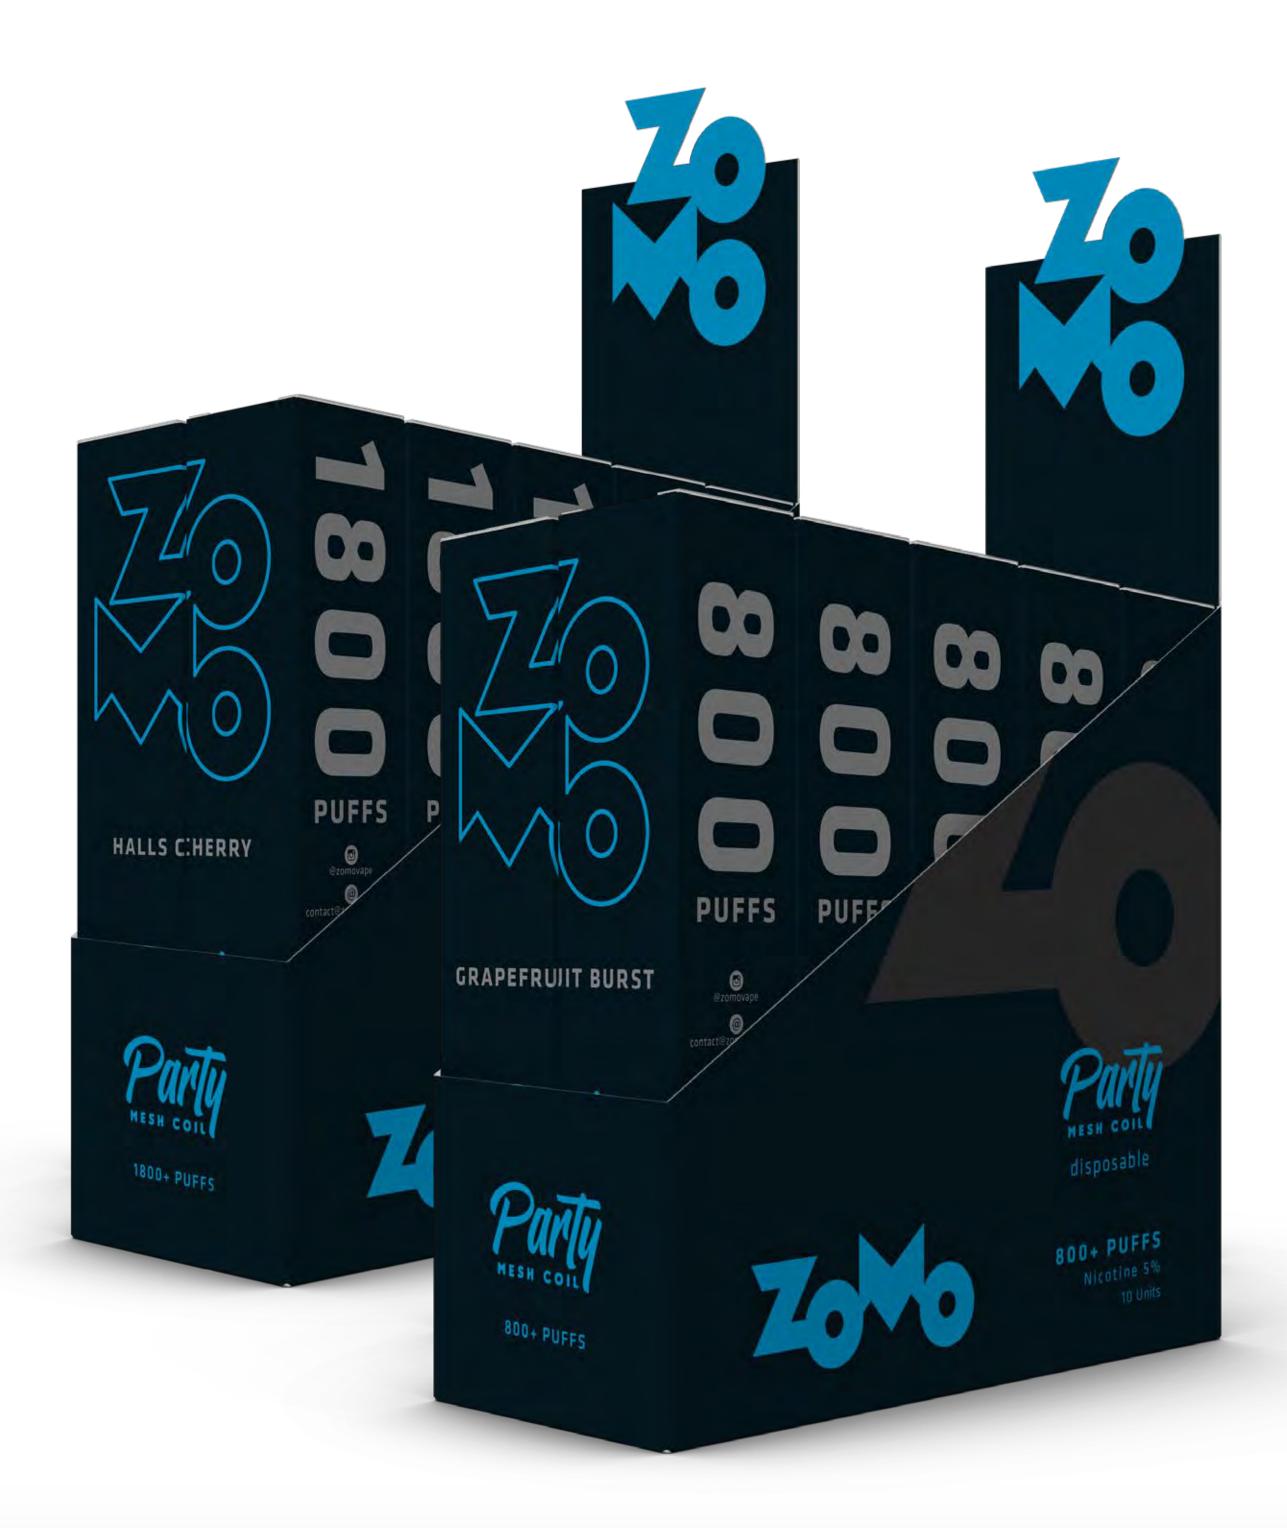

## PANTILL MESH COIL

800 PUFFS

CAPACITY

490 mAH

+50 FLAVORS

59%
NICOTINE

1800 PUFFS

+50 FLAVORS

○ 800 PUFFS: DISPLAY WITH 10 UNITS | MASTER BOX WITH 20 DISPLAY (200 UNITS)

○ 1800 PUFFS: DISPLAY WITH 10 UNITS | MASTER BOX WITH 10 DISPLAY (100 UNITS)

CLICK TO SEE ALL FLAVORS >>

ODISPLAY WITH 10 UNITS | MASTER BOX WITH 10 DISPLAY (100 UNITS)