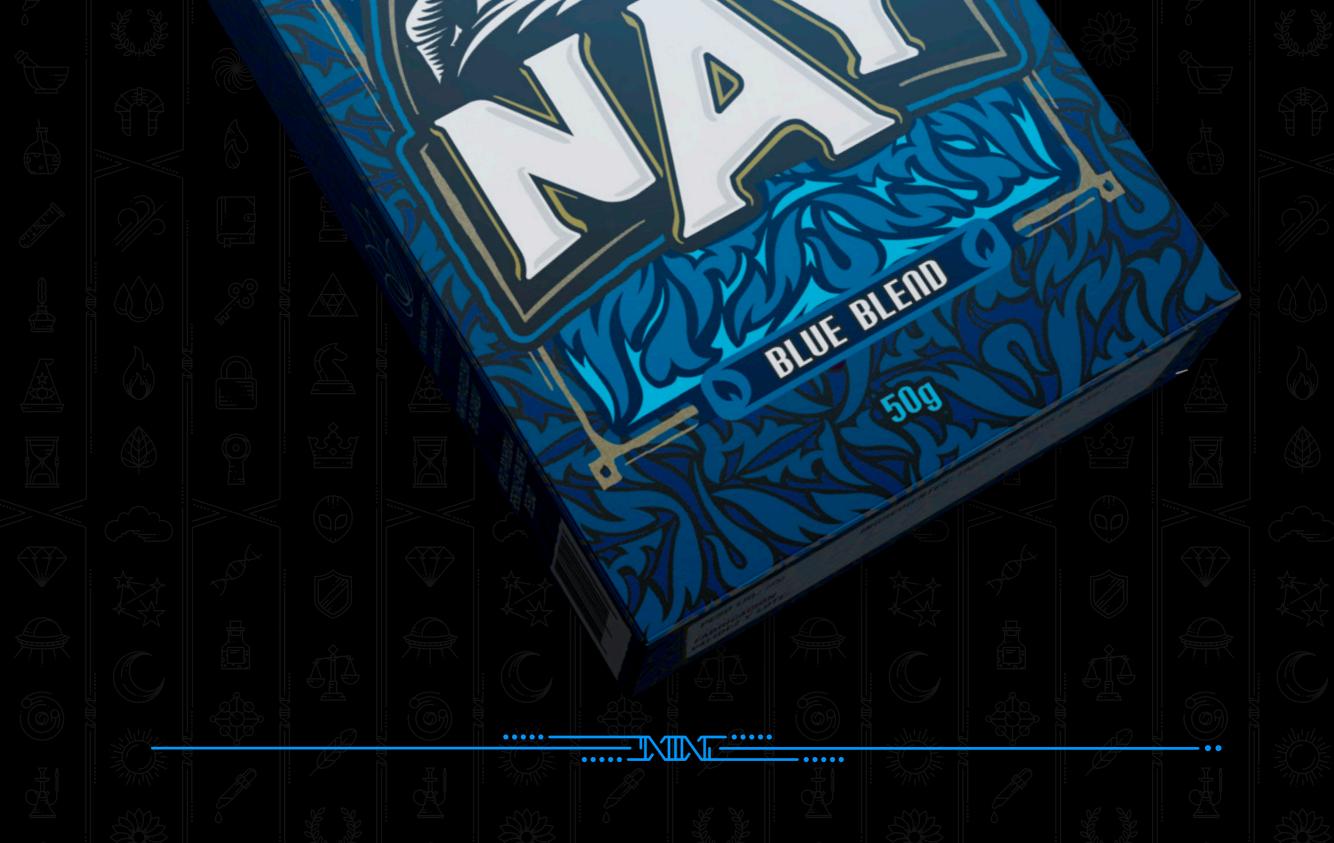

## Blue Blend

The master rolled the dice. We will get started as from .... Brace yourself and discover this flavor. The Blue Blend flavor is uniquely prepared by the best masters. An engaging blend of blueberry and creamy lemon that will transform any move into an upper-hand.

NAY

AVISO: ESTE PRODUTO CONTÉM NICOTINA. FUMAR É PREJUDICIAL À SAÚDE E CAUSA DEPENDÊNCIA. PRODUTO PROIBIDO PARA MENORES DE 18 ANOS.

....

 $\bullet \bullet \bullet \bullet \bullet$ 

....

....

AVISO: ESTE PRODUTO CONTÉM NICOTINA. FUMAR É PREJUDICIAL À SAÚDE E CAUSA DEPENDÊNCIA. PRODUTO PROIBIDO PARA MENORES DE 18 ANOS.