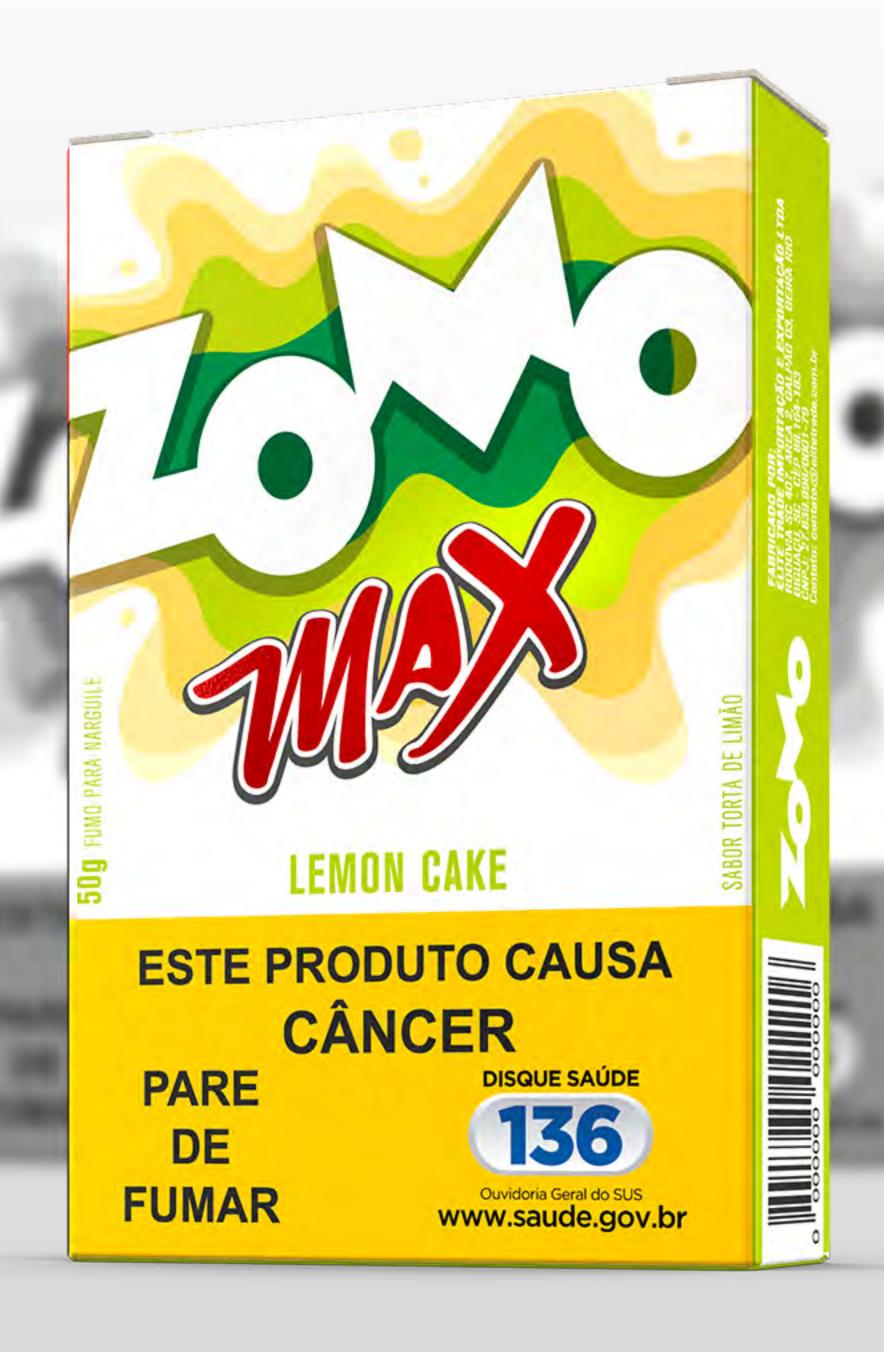

2023 SHISHA

Our Zomo Max line meets the highest quality standards. We use special, selected, and tested international flavorings, ensuring intense and true flavors in each of the proposals, making your session even more tasty and last longer.

The new Blender Max quality control ensures a standardized process

MAX

GERMAN TOBACCO

EUROPEAN FLAVORS

NEW **BLENDER MAX**QUALITY PROCESS

ISO 9001 QUALITY
MANAGEMENT SYSTEMS

○50g ○500g ○MASTER BOX WITH 6kg

CLICK TO SEE ALL FLAVORS >>