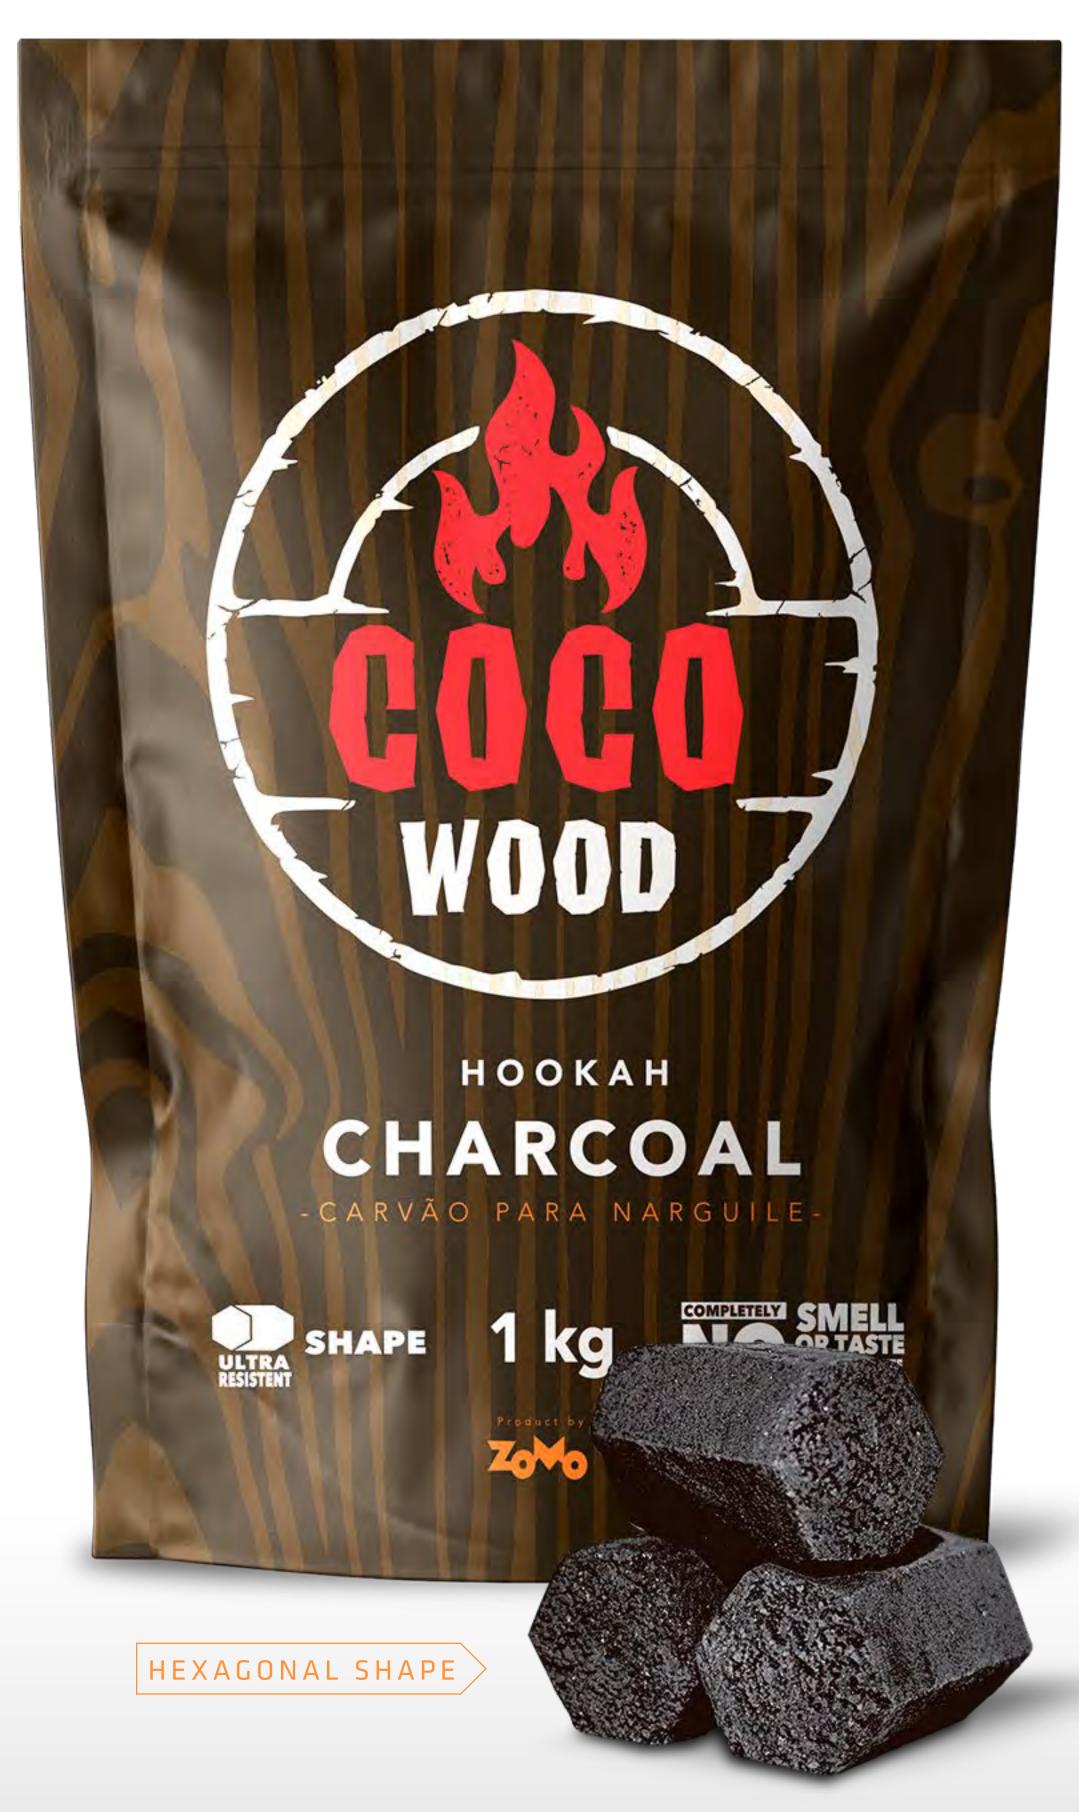

○50g ○500g ○MASTER BOX WITH 6kg

CLICK TO SEE ALL FLAVORS >>

Zomo Charcoal is a great product to make your session last longer and without smell or taste. The hexagonal format guarantees greater safety on top of the rosh and a better use of space and heat.

## **AVAILABLE IN:**

○500g ○1kg ○2kg ○12kg

CLICK AND LEARN MORE >>

Coco wood is an ecological brand, which produces coal for hookah. It is concerned about the environment and social well-being, always in search of sustainability.

Meeting the requirements, coal has a long duration and emits twice as much heat compared to common products.

COMPLETELY STAFFLL ORTASTE

○1KG | MASTER BOX WITH 10KG

CLICK AND LEARN MORE >>

ZOMOOFFICIAL.COM