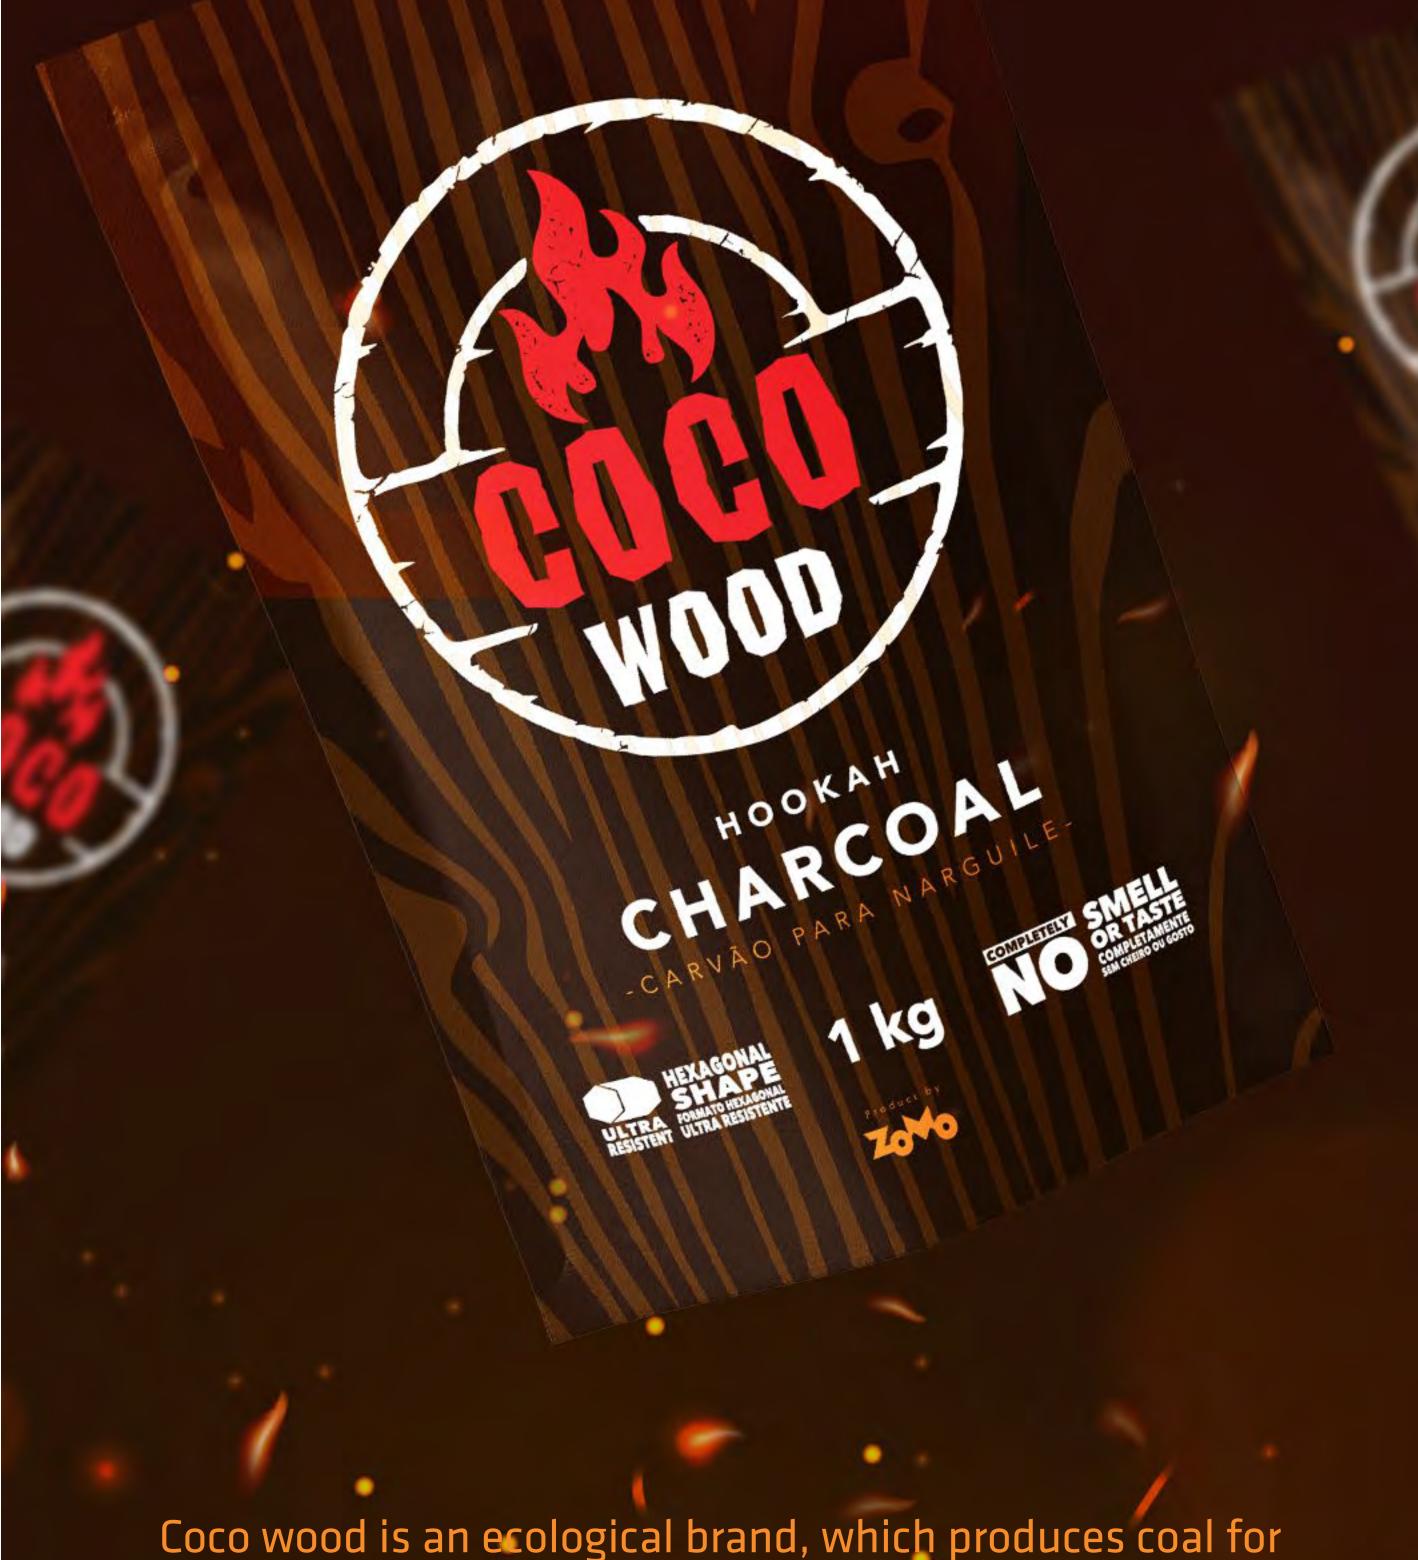

## **AVAILABLE IN:**

○500g ○1kg ○2kg ○12kg

CLICK AND LEARN MORE >>

Coco wood is an ecological brand, which produces coal for hookah. It is concerned about the environment and social well-being, always in search of sustainability.

Meeting the requirements, coal has a long duration and emits twice as much heat compared to common products.

COMPLETELY STAFFLL ORTASTE

○1KG | MASTER BOX WITH 10KG

CLICK AND LEARN MORE >>

ZOMOOFFICIAL.COM