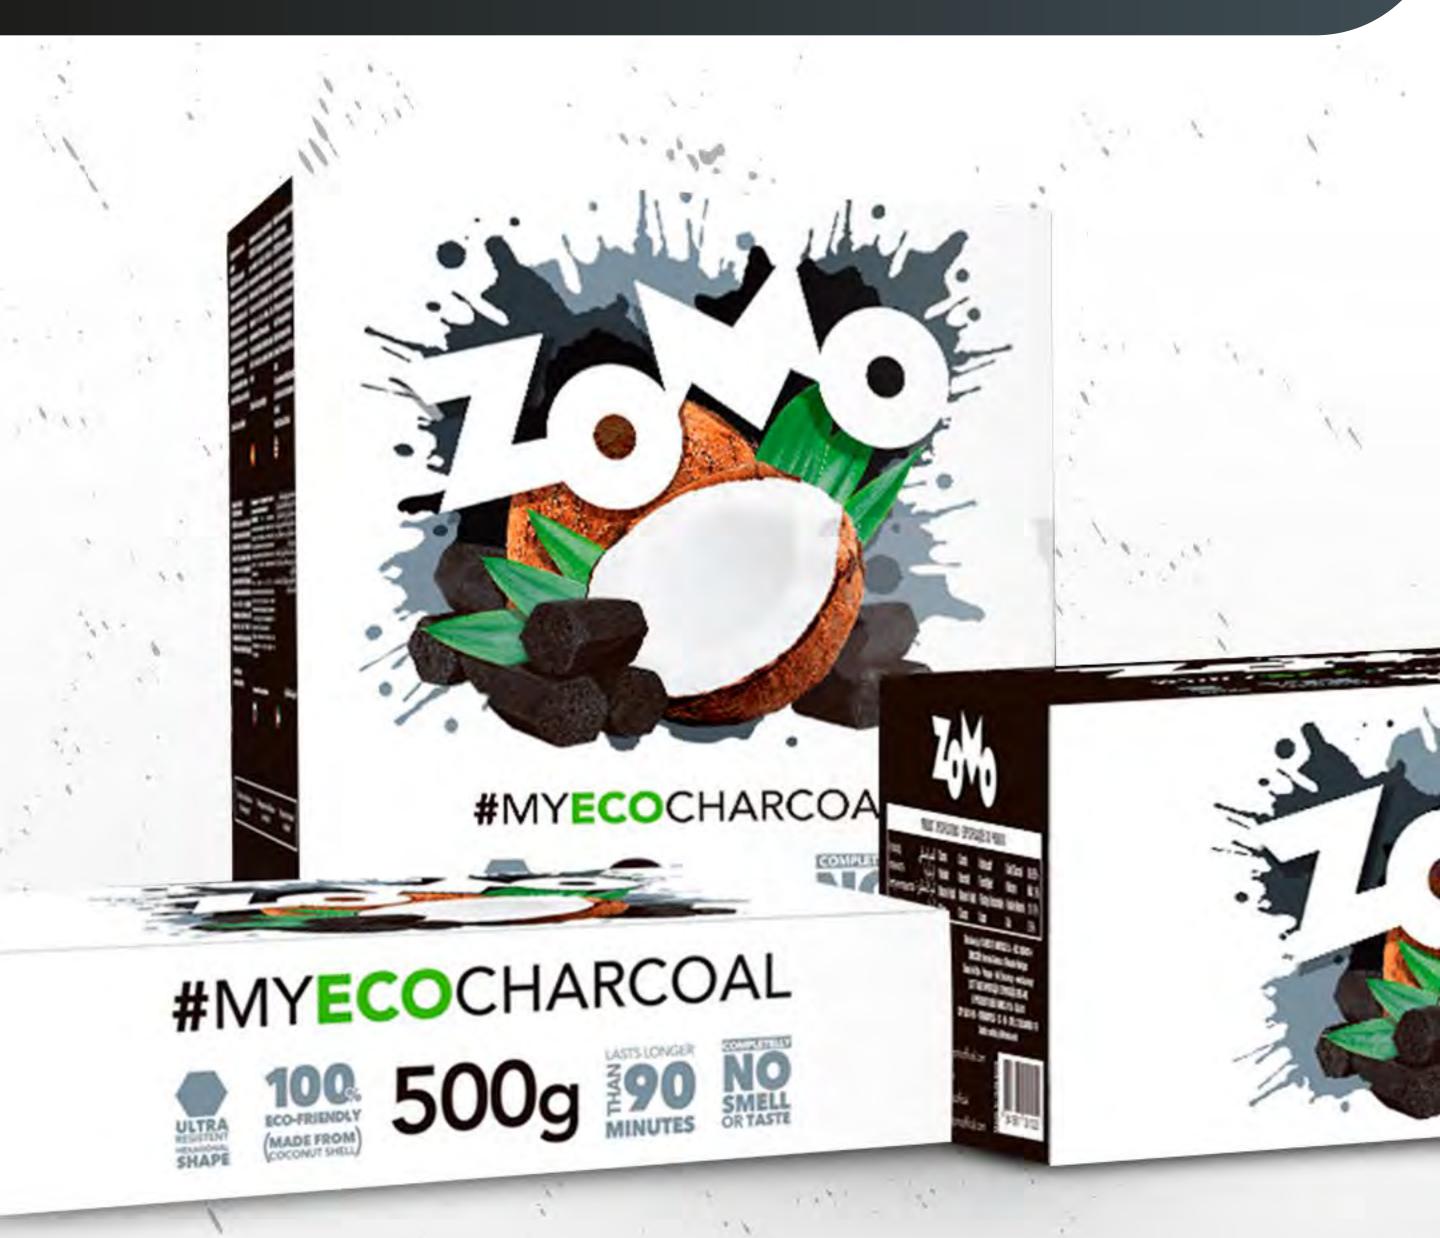

○50g ○500g ○MASTER BOX WITH 6kg

CLICK TO SEE ALL FLAVORS >>

Zomo Charcoal is a great product to make your session last longer and without smell or taste. The hexagonal format guarantees greater safety on top of the rosh and a better use of space and heat.

We care about the planet we live that's why we use coconut shell for manufacturing and materials that are 100% natural.

100%
ECO-FRIENDLY
(MADE FROM)
COCONUT SHELL)

LASTS LONGER
ZOOM
SHOW THE STATE OF THE STAT

## **AVAILABLE IN:**

○500g ○1kg ○2kg ○12kg

CLICK AND LEARN MORE >>

Coco wood is an ecological brand, which produces coal for hookah. It is concerned about the environment and social well-being, always in search of sustainability.