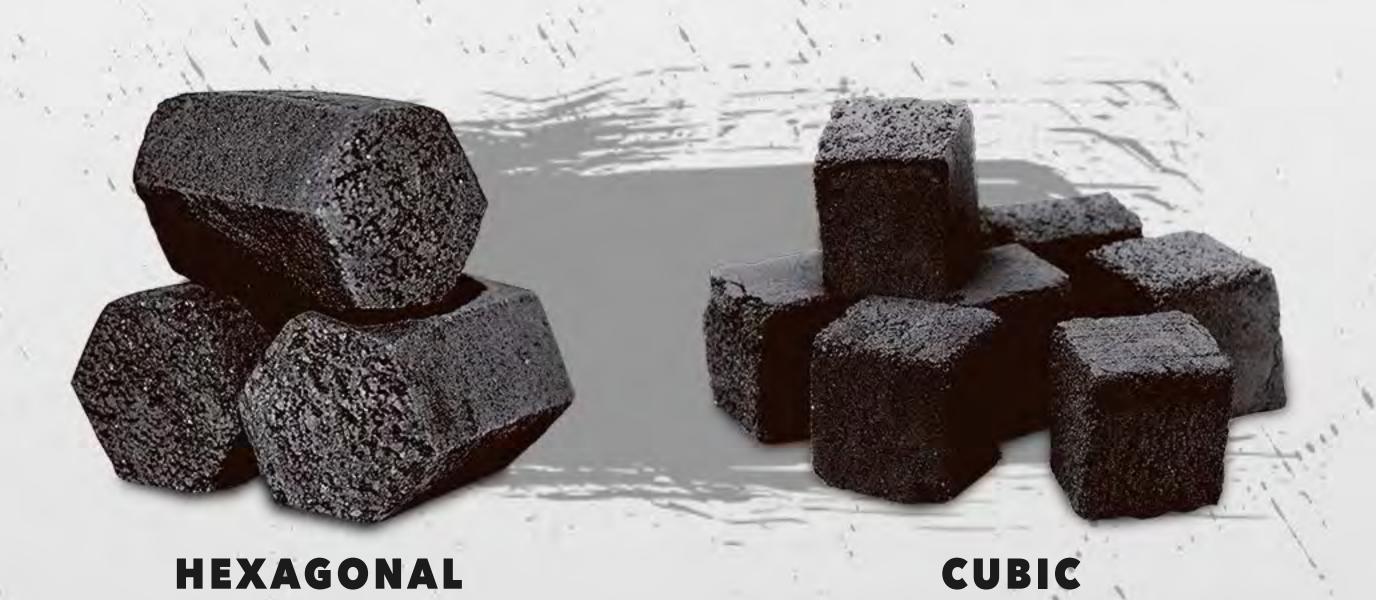

○50g ○500g ○MASTER BOX WITH 6kg

CLICK TO SEE ALL FLAVORS >>

Zomo Charcoal is a great product to make your session last longer and without smell or taste. The hexagonal format guarantees greater safety on top of the rosh and a better use of space and heat.