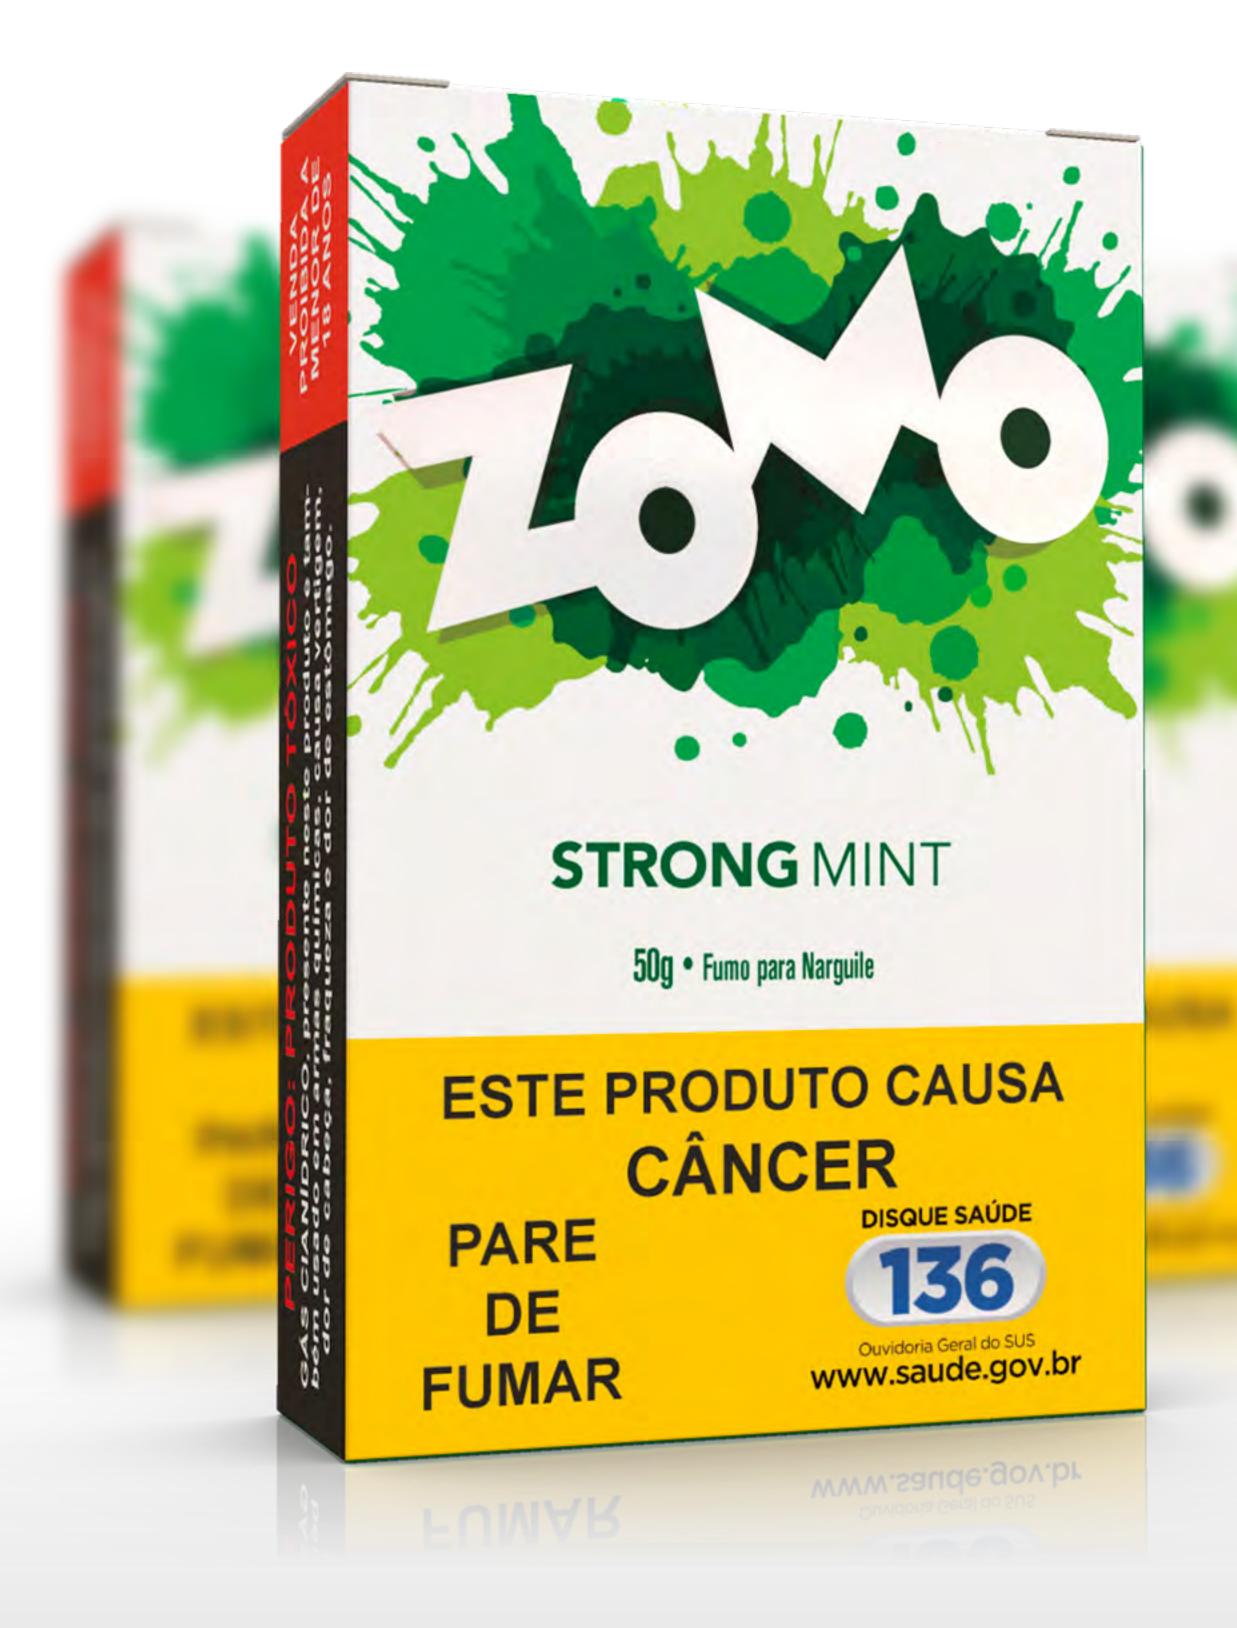

770/00

The best premium tobacco belongs to Zomo! The Strong Line offers a variety of combinations with burley tobacco, with an exquisite cool taste, for those who enjoy strong hookah flavors. The flavors are delightful. Made for the most demanding palates, Zomo brings the best flavors with the best quality.