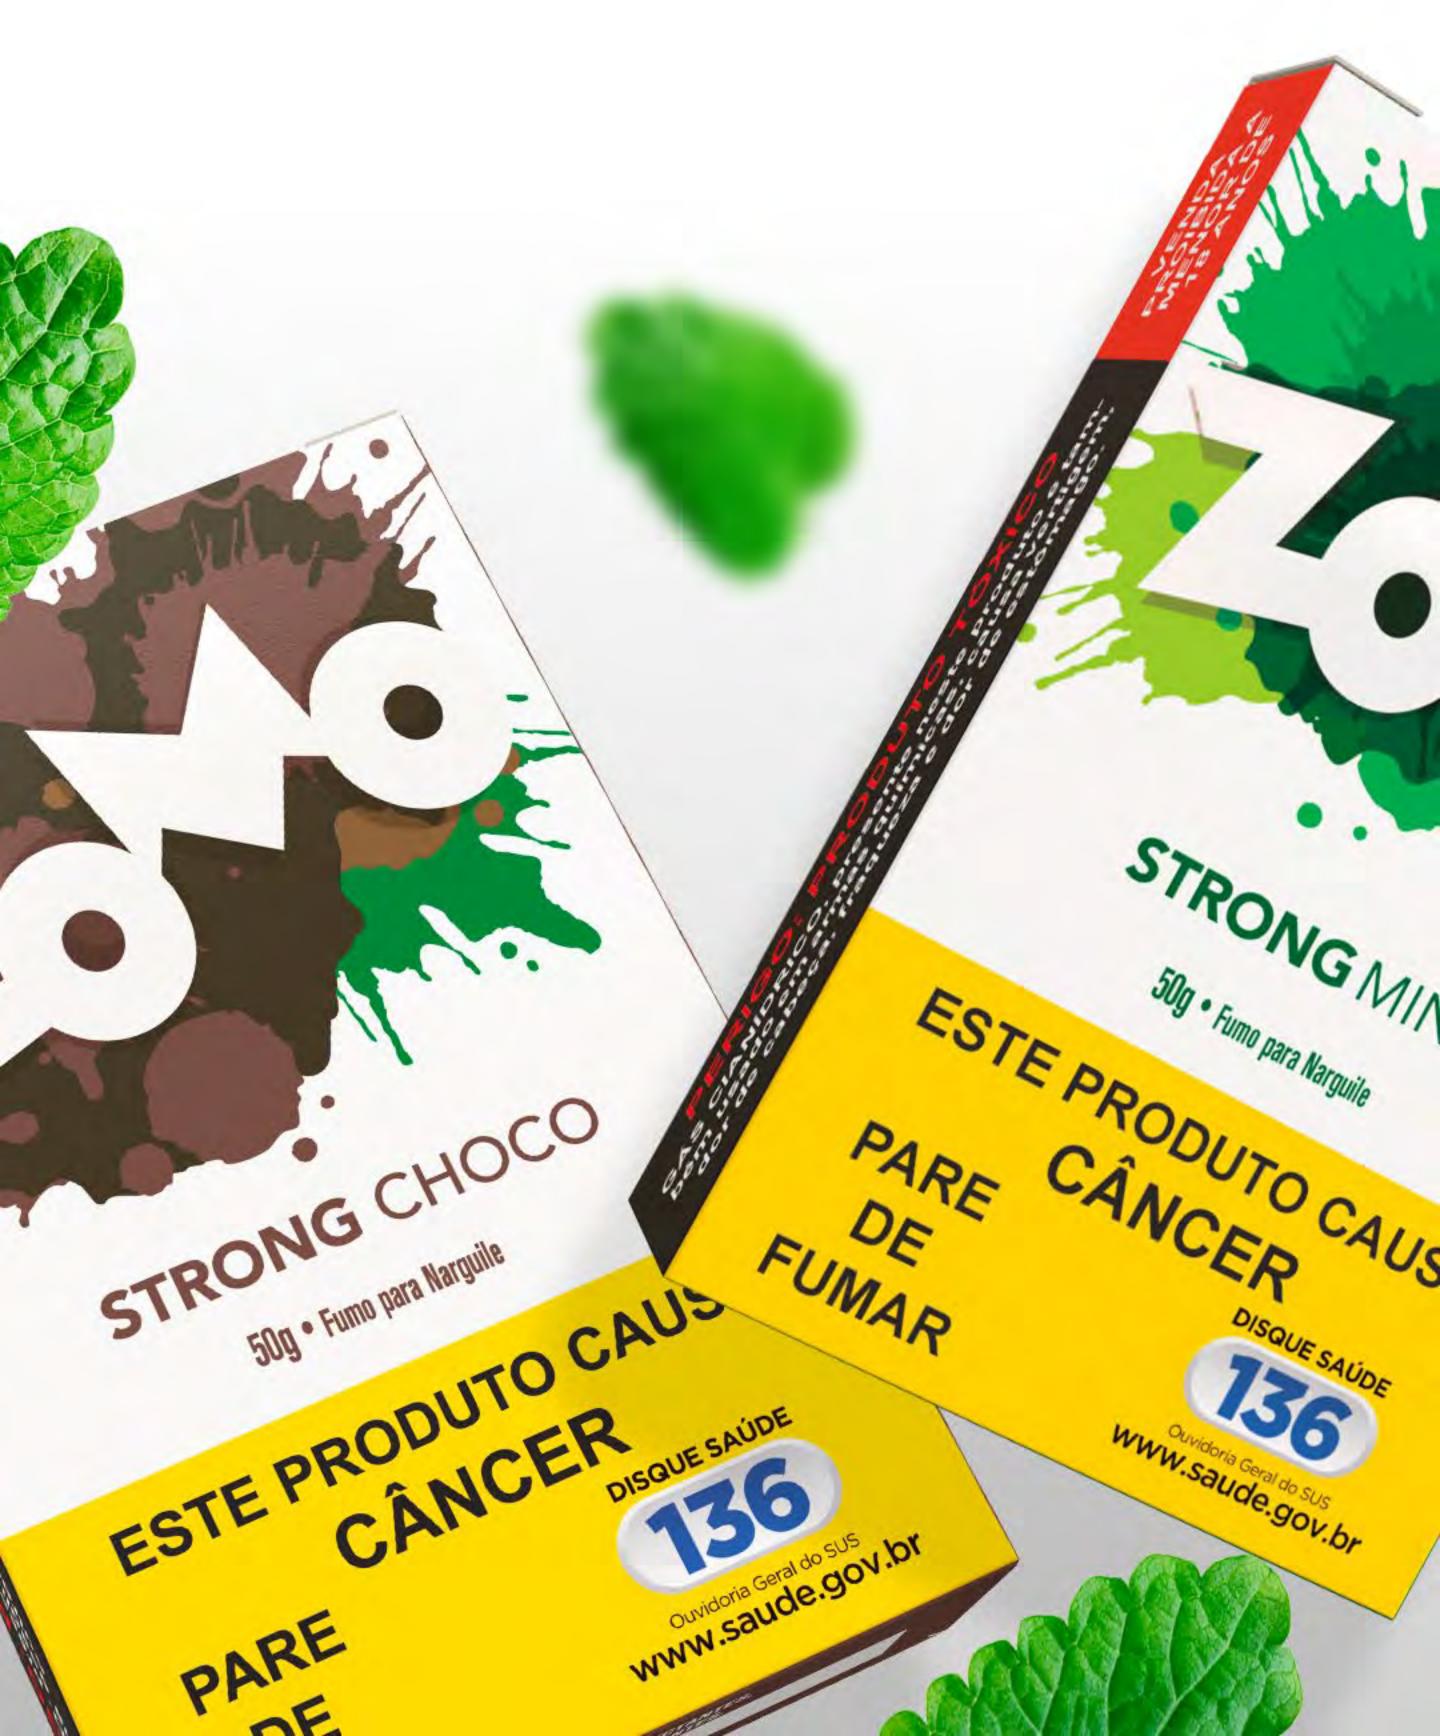

770/00

The best premium tobacco belongs to Zomo! The Strong Line offers a variety of combinations with burley tobacco, with an exquisite cool taste, for those who enjoy strong hookah flavors. The flavors are delightful. Made for the most demanding palates, Zomo brings the best flavors with the best quality.