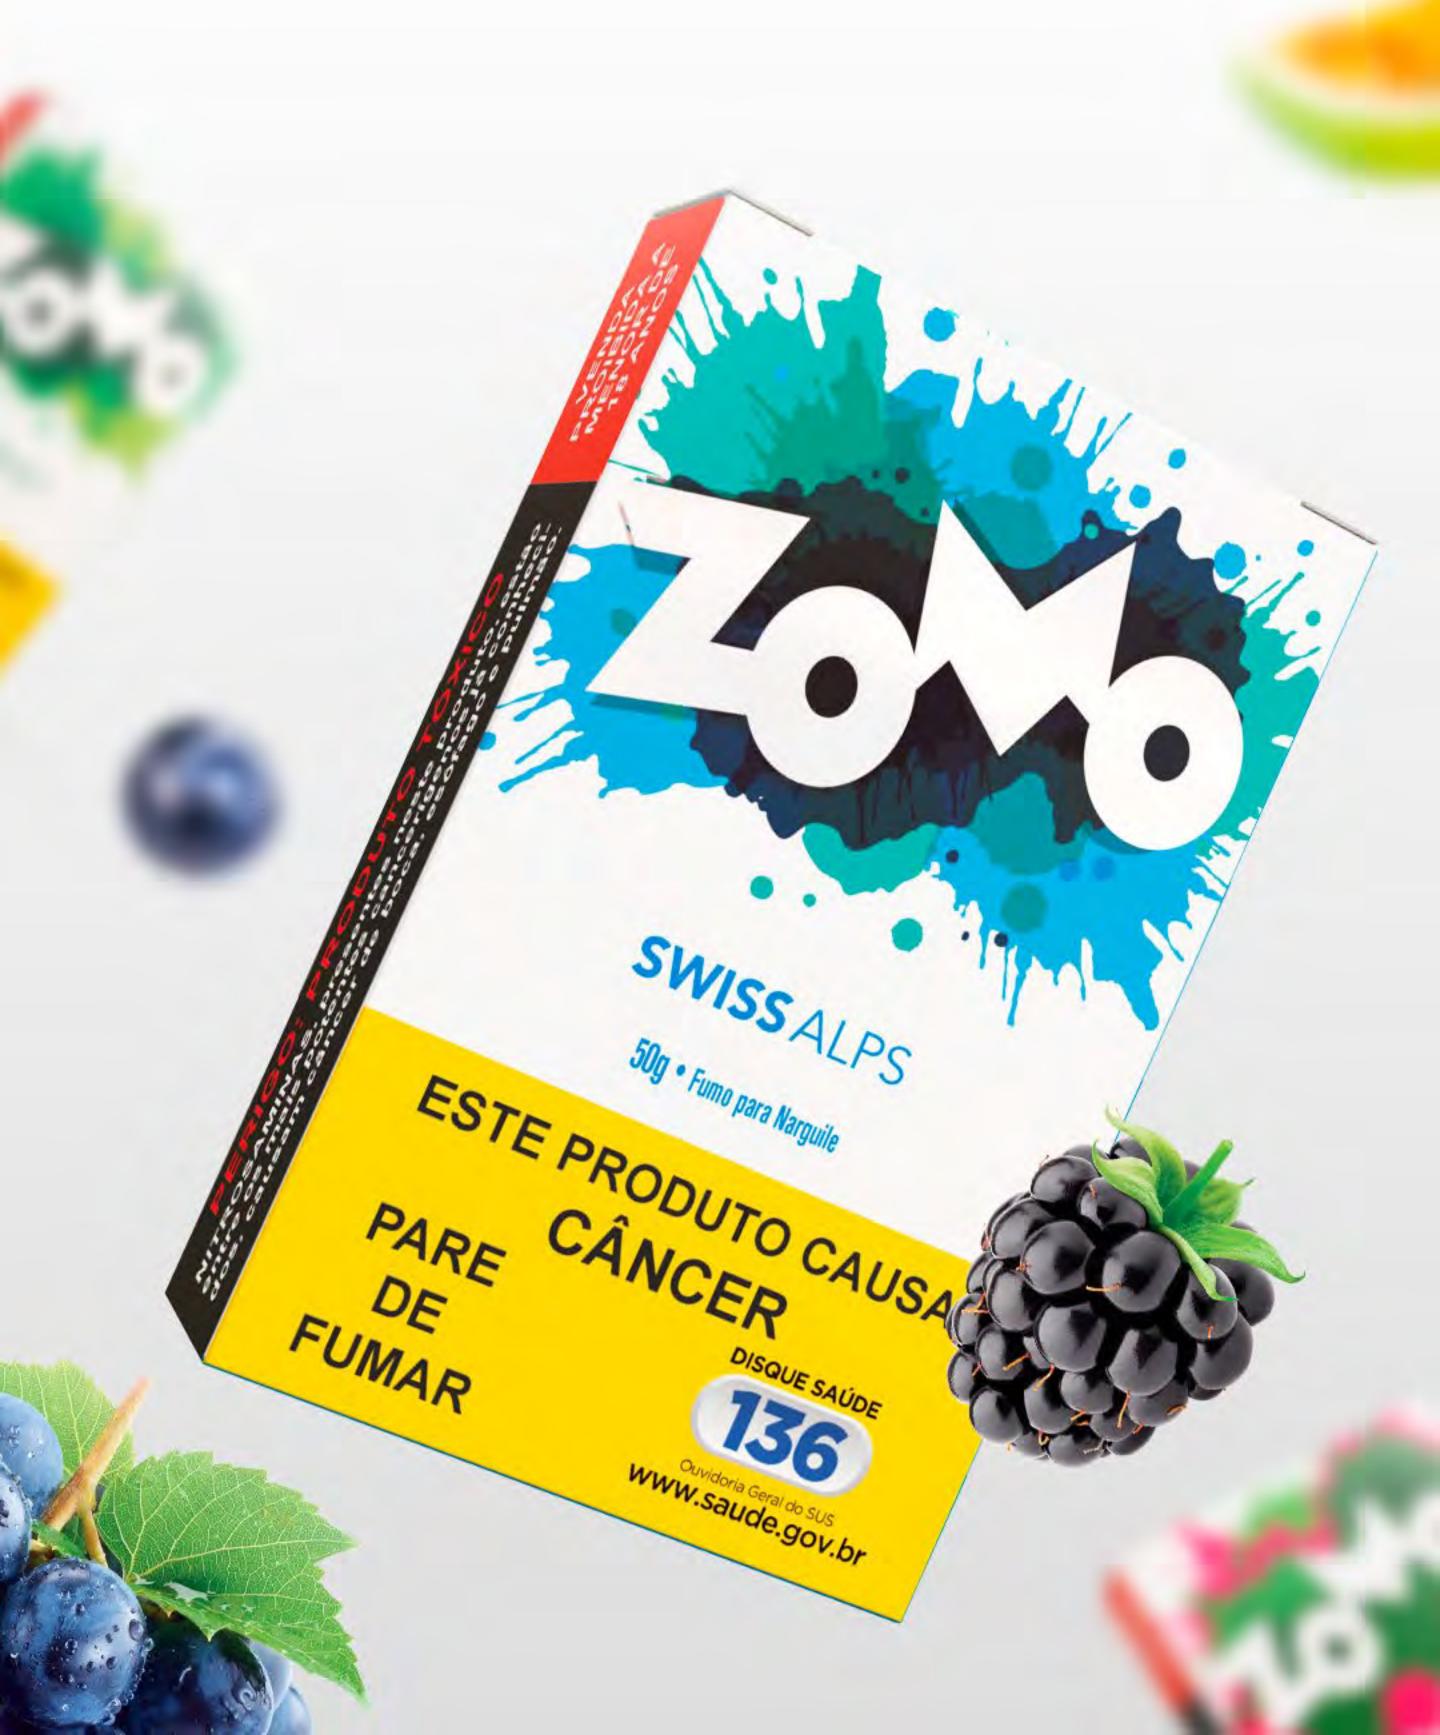

○50g ○500g ○ MASTER BOX WITH 6kg

CLICK TO SEE ALL FLAVORS >>

The Classic Line brings the flavors that you already love. Either single or mixed flavors, all of them are developed and tested in the market to suit all types of tastes. Our Virginia tobacco imported from Germany follows the highest european quality standards.