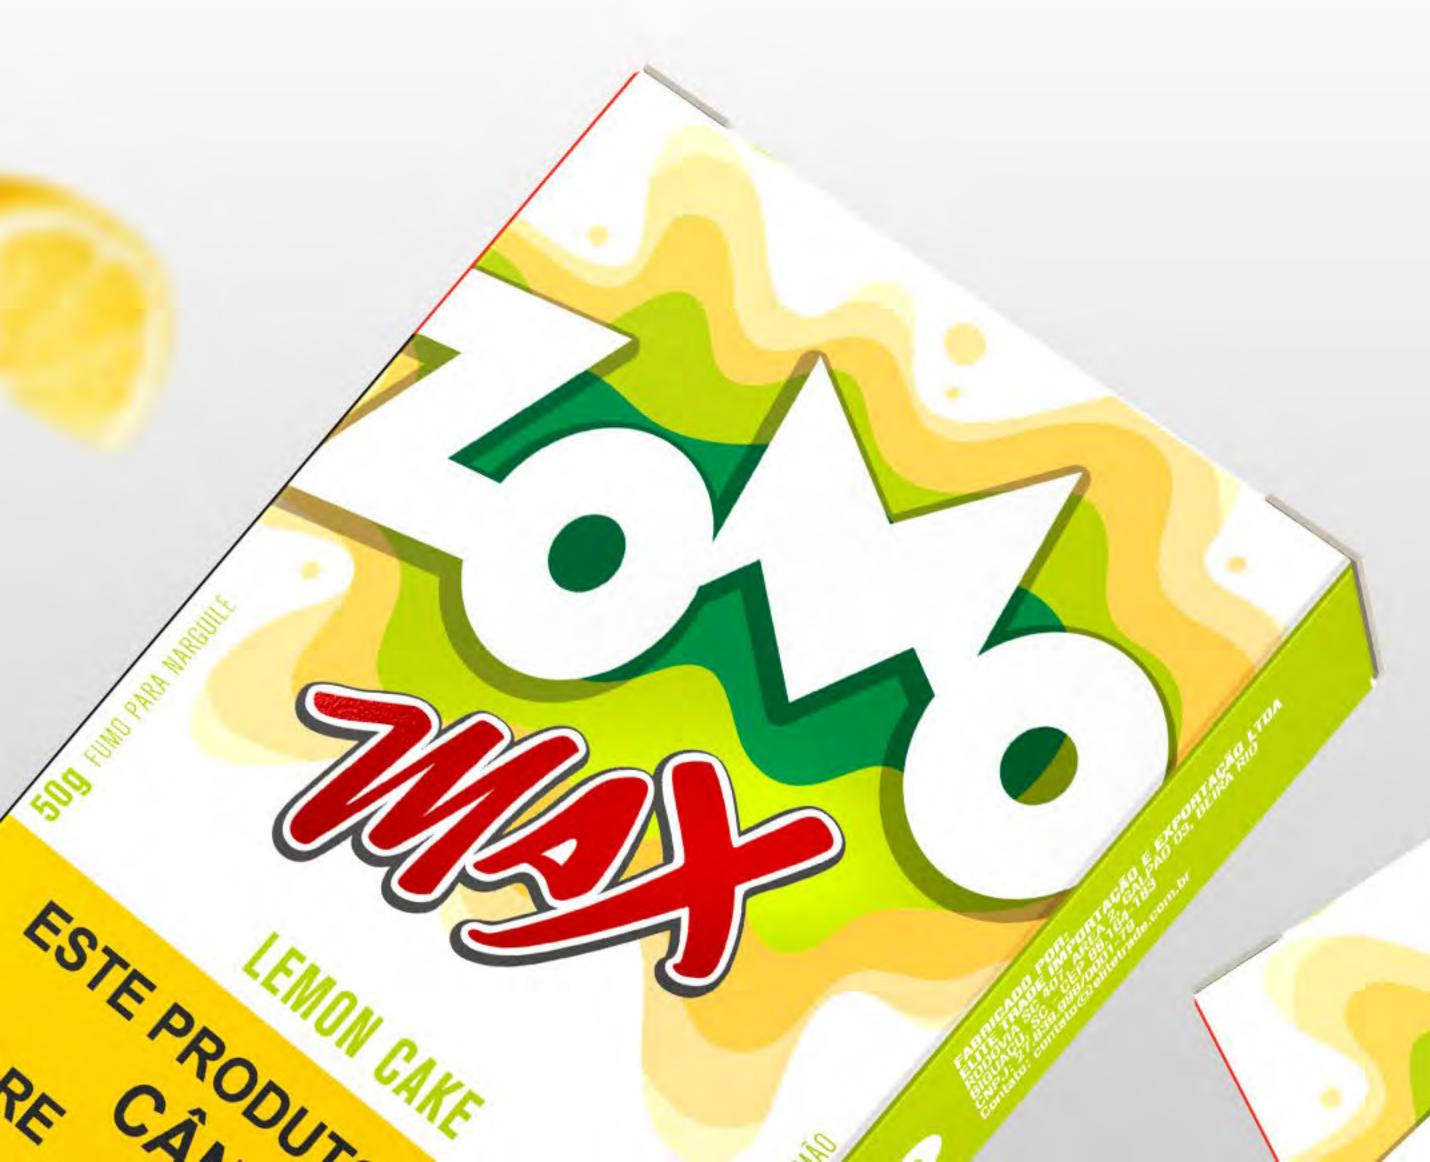

2023 SHISHA

Our Zomo Max line meets the highest quality standards. We use special, selected, and tested international flavorings, ensuring intense and true flavors in each of the proposals, making your session even more tasty and last longer.

The new Blender Max quality control ensures a standardized process

MAX

GERMAN TOBACCO

EUROPEAN FLAVORS

NEW **BLENDER MAX**QUALITY PROCESS

ISO 9001 QUALITY
MANAGEMENT SYSTEMS

○50g ○500g ○MASTER BOX WITH 6kg

CLICK TO SEE ALL FLAVORS >>