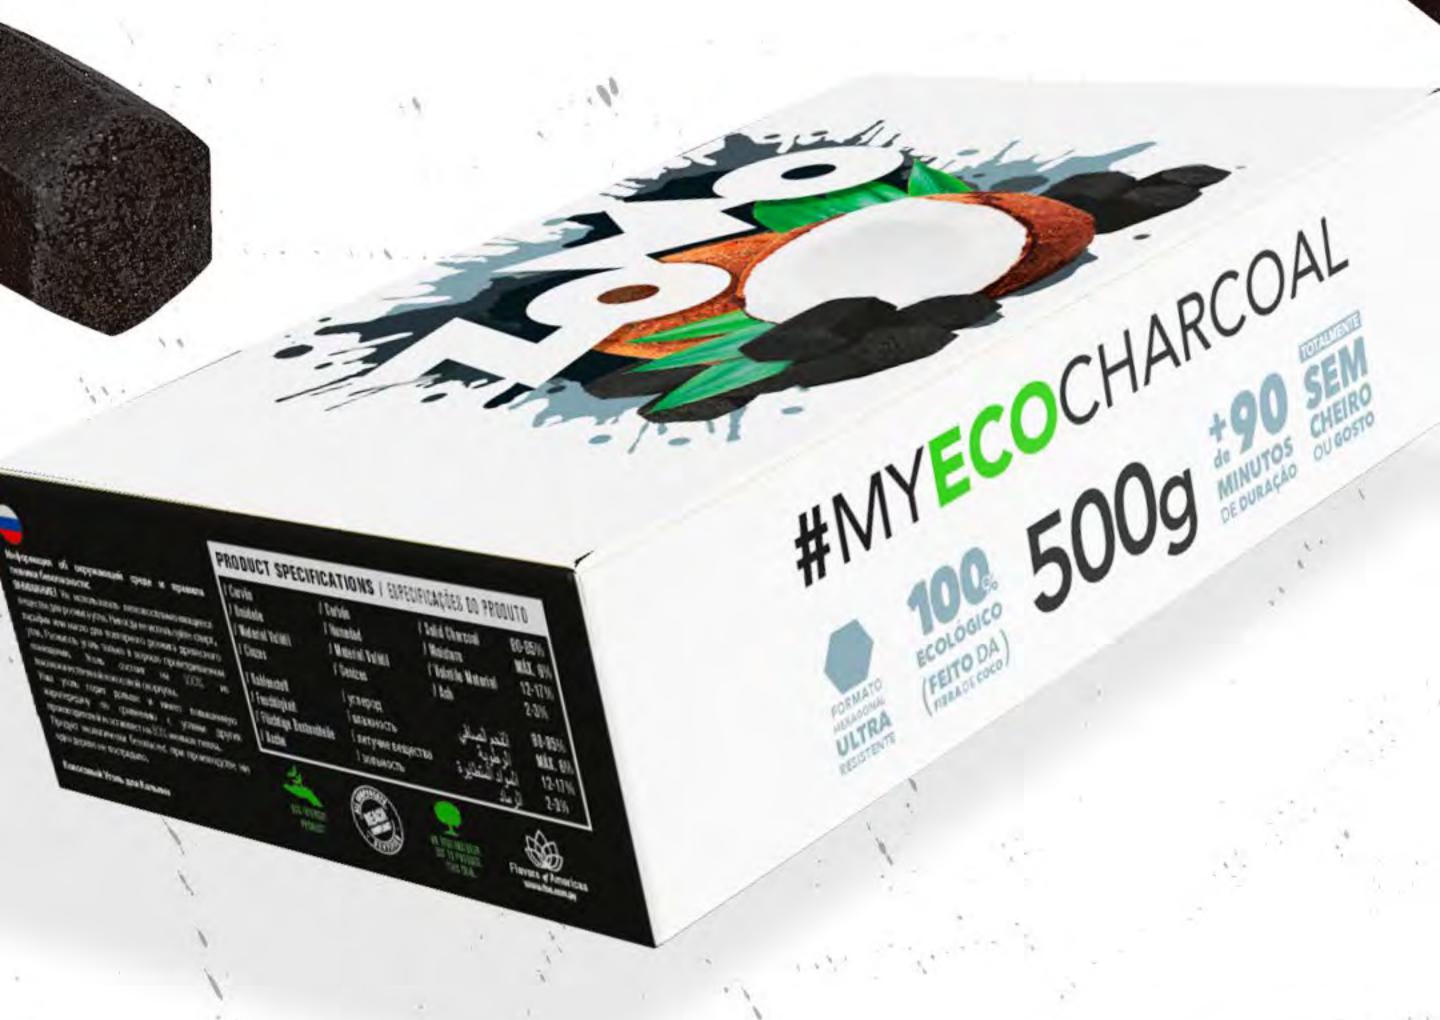

○50g ○500g ○MASTER BOX WITH 6kg

CLICK TO SEE ALL FLAVORS >>

Zomo Charcoal is a great product to make your session last longer and without smell or taste. The hexagonal format guarantees greater safety on top of the rosh and a better use of space and heat.

We care about the planet we live that's why we use coconut shell for manufacturing and materials that are 100% natural.

100%
ECO-FRIENDLY
(MADE FROM)
COCONUT SHELL)

LASTS LONGER
ZOOM
SHOW THE STATE OF THE STAT

COMPLETELY

SMELL

ORTASTE

## **AVAILABLE IN:**

○500g ○1kg ○2kg ○12kg

CLICK AND LEARN MORE >>

Coco wood is an ecological brand, which produces coal for hookah. It is concerned about the environment and social well-being, always in search of sustainability.

Meeting the requirements, coal has a long duration and emits twice as much heat compared to common products.

COMPLETELY STAFFLL ORTASTE

○1KG | MASTER BOX WITH 10KG

CLICK AND LEARN MORE >>

ZOMOOFFICIAL.COM