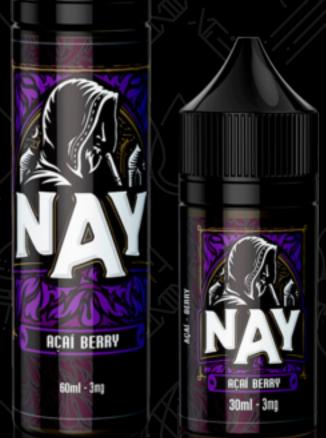

#### Catalog > Products

•

AÇAI BERRY, Açai with wild fruit mix. **Presentations:** 3mg / 0mg nicotine. 30ml / 60ml. PASSION BLEND, refreshing passion fruit flavor. **Presentations:** 3mg / 0mg nicotine. 30ml / 60ml.