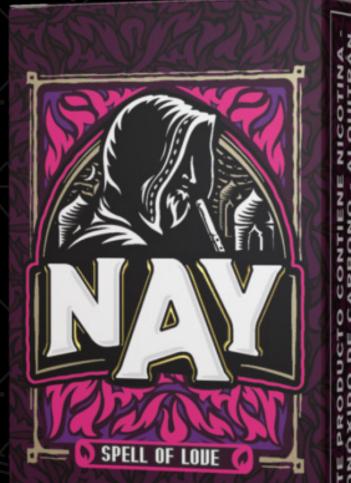

SPELL OF LOVE, melon and watermelon flavor. Presentations: small box (50g), pack (500g), big box (6kg).

**TIRAMISU,** coffee, cocoa and cinnamon flavor. **Presentations:** small box (50g), pack (500g), big box (6kg).