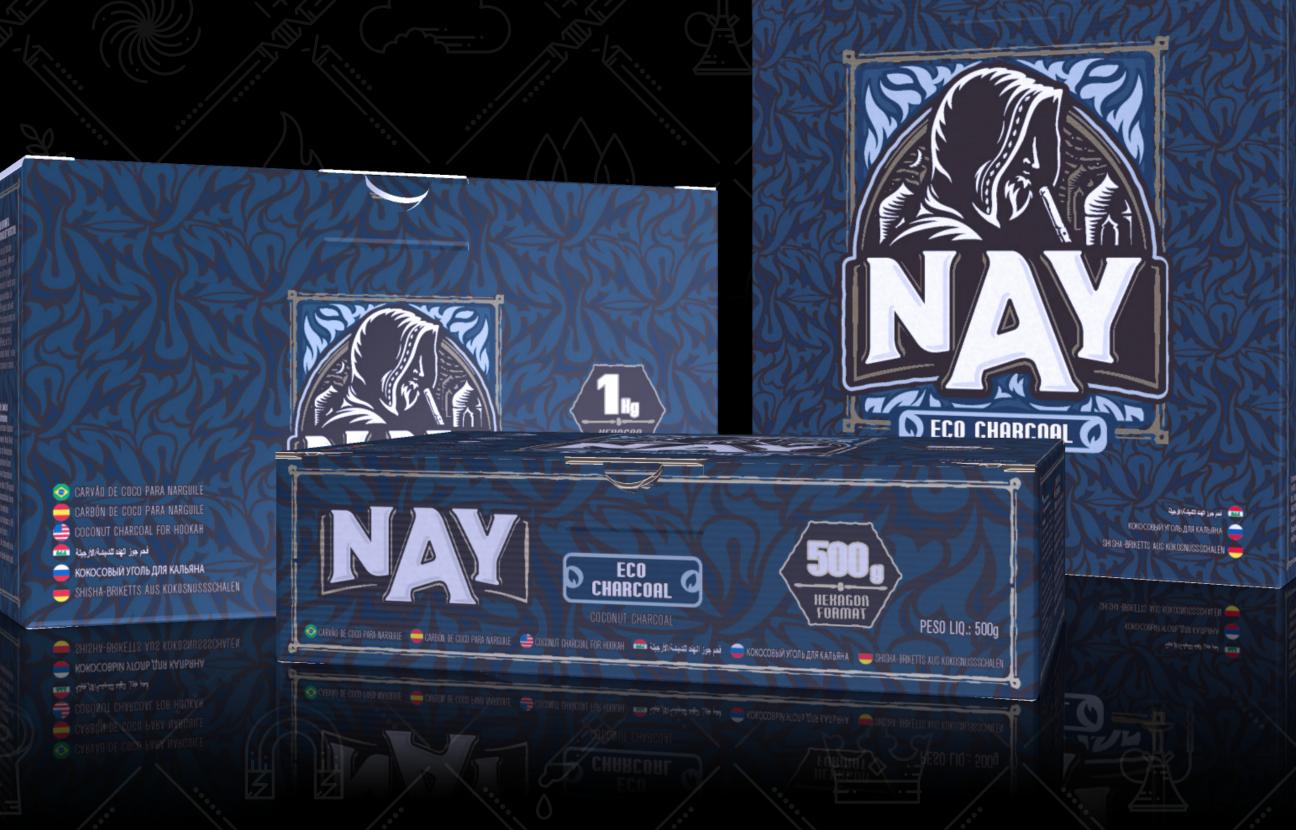

### - COAL BENEFITS NAY ECO CHARCOAL -

12

Ecological Coal
Hexagonal format
High temperature

# Little amount of ash High Burn Time