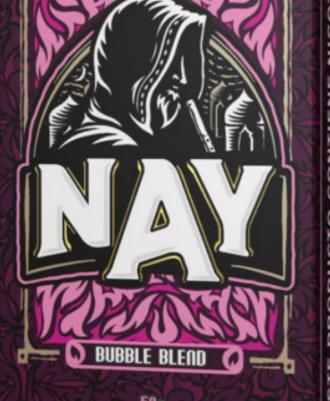

**DULCE DE LECHE,** sweet milk flavor. **Presentations:** small box (50g), pack (500g), big box 6kg). **BUBBLE BLEND**, Bubble Blend flavor. **Presentations**: small box (50g), pack (500g), big box (6kg).