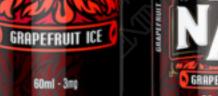

#### **GRAPEFRUIT ICE,** refreshing grapefruit flavor. **Presentations:** 3mg / 0mg nicotine. 30ml / 60ml.

MANGO BANANA, mango flavor with banana. **Presentations:** 3mg / 0mg nicotine. 30ml / 60ml.