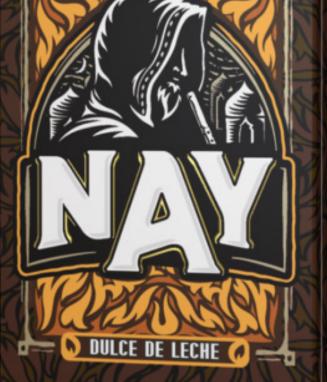

**DULCE DE LECHE,** sweet milk flavor. **Presentations:** small box (50g), pack (500g), big box 6kg). **BUBBLE BLEND**, Bubble Blend flavor. **Presentations**: small box (50g), pack (500g), big box (6kg).