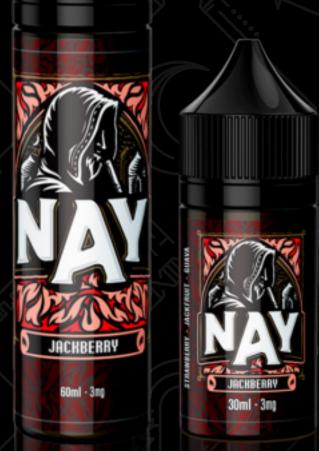

PASSION BLEAD

None

JACKBERRY, jackfruit, strawberry and guava flavor. **Presentations:** 3mg / 0mg nicotine. 30ml / 60ml.

BUBBLE BLEND, gum flavor with cotton candy. **Presentations:** 3mg / 0mg nicotine. 30ml / 60ml.