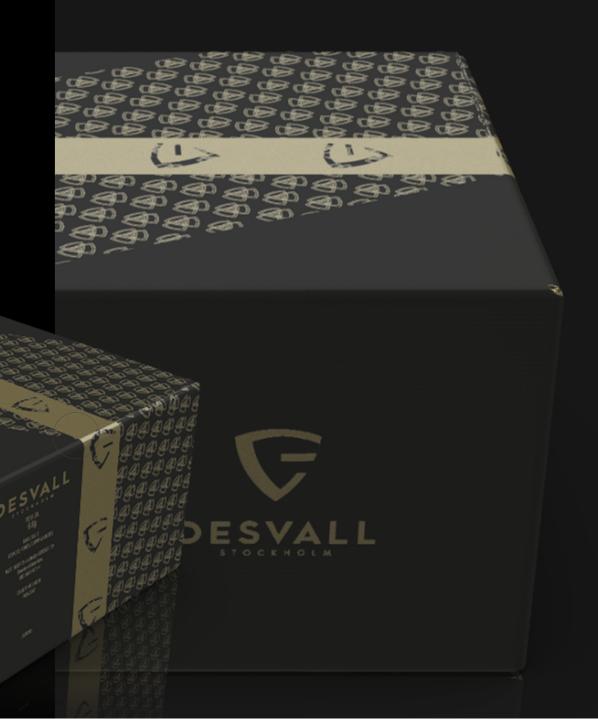

#### Cover

Box

Cover

5 star hotel decoration, also used on luxe residences as wallpapers.

000

## Вох

Cove

Internal Patter

Internal Text

A security seal applied to the cover with "DESVALL CERTIFICATION" on it. The seal is made in a transparent material with small cuts, the printing is also golden hot stamp.