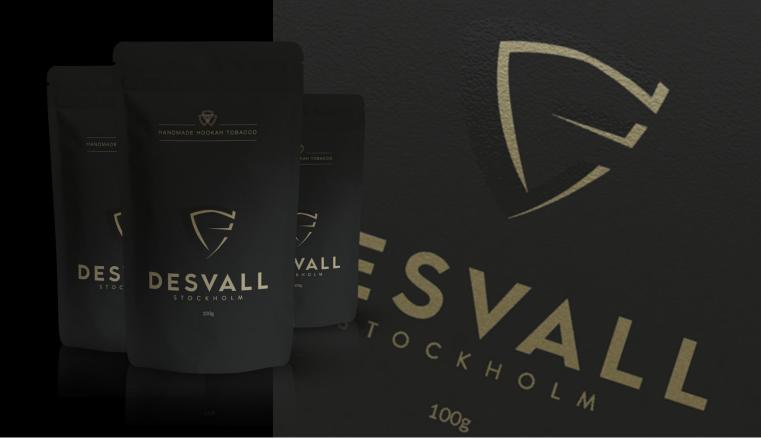

ss tobacco blend, and even the refined cut, everything meticulously handmade.

This process is followed by a strict quality system, the rigorous cleansing process guarantees that the leaves do not touch external materials. The flavors are inspired by the refined European cuisine.

Developed by renowned chefs, combining exotic and rich ingredients, resulting in bold and very special flavors."

000





HHILL

## Вох

Cove

Internal Patter

Internal Text

A security seal applied to the cover with "DESVALL CERTIFICATION" on it. The seal is made in a transparent material with small cuts, the printing is also golden hot stamp.

000

#### Inner Pack

## Seal

Sache<sup>-</sup>



Box - 100g Display - 500g Master - 6kg

## Box - 100g

## Box

## Sachet

The Desvall sachet has a matte lamination



MANDMADE HOOKAH TOBACCO

# Display - 500g

## Box

Cove

Internal Patterr

Front Cur



Box - 100g **Display - 500g** Master - 6kg

Display - 500g

The saves is folded in three parts to

Вох

Cover

Internal Patterr

Front Cu

DE DESV DESTATE DESVALL DESVA DESVALL DESVALL

Box - 100g **Display - 500g** Master - 6kg

Вох

Cover

#### **Internal Pattern**

Front Cu

Inside of the displays, you will also find the pattern, keeping it sophisticated.

DESVALL



Box - 100g **Display - 500g** Master - 6kg

# Display - 500g

Вох

Cove

Internal Pattern

**Front Cut** 



DESTATE

DESYALL

# Master – 6kg

Master case

Adhesive Tape

On the 6 kilos master case, the pattern appears on the external part, going all over the case.







Display – 500g

Master – 6kg