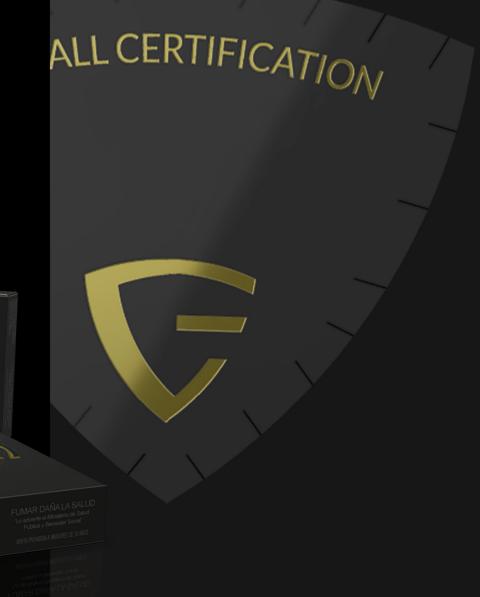

## Вох

Cove

Internal Patter

Internal Text

A security seal applied to the cover with "DESVALL CERTIFICATION" on it. The seal is made in a transparent material with small cuts, the printing is also golden hot stamp.