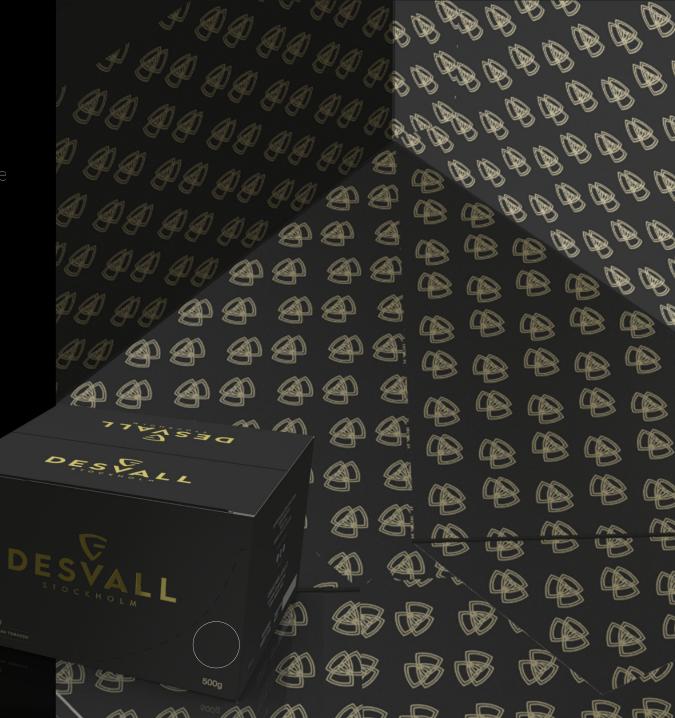

#### **Internal Pattern**

Front Cu

Inside of the displays, you will also find the pattern, keeping it sophisticated.

DESVALL

Box - 100g **Display - 500g** Master - 6kg

# Master – 6kg

Master case

Adhesive Tape

On the 6 kilos master case, the pattern appears on the external part, going all over the case.

Display – 500g

Master – 6kg