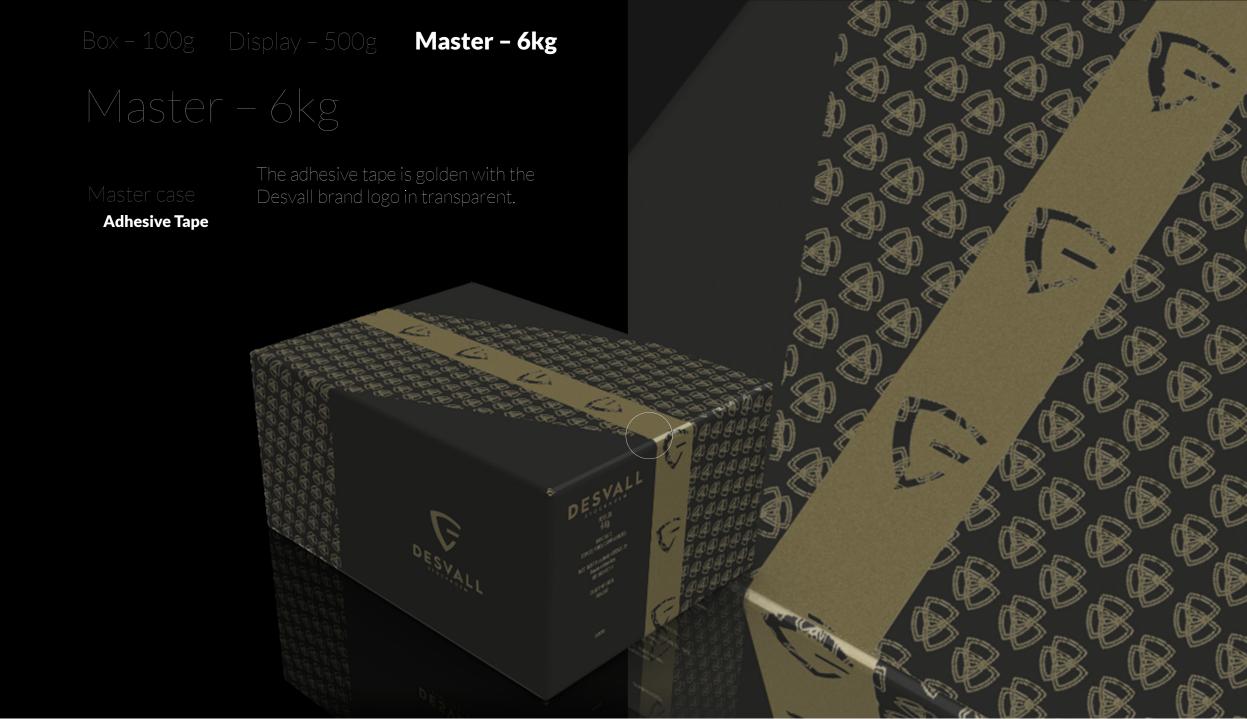

# Master – 6kg

Master case

Adhesive Tape

On the 6 kilos master case, the pattern appears on the external part, going all over the case.

Display – 500g

Master – 6kg