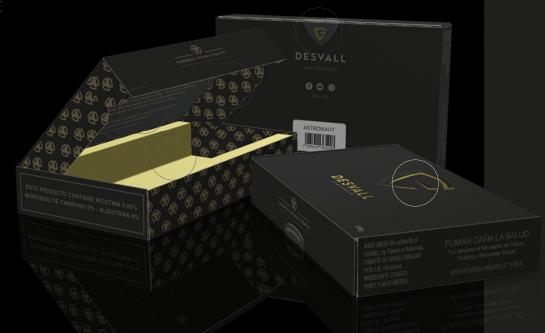

#### **Internal Pattern**

Internal Text

Inner Pack

Sea

Sache<sup>-</sup>

Box

Cove

Internal Patterr

**Internal Text** 

Inner Pack

Sea

Sache

A short description of the shisha's origin.

"Desvall recovered tradition on developing an exclusive product, back in the origins of history. Inspired on Scandinavian culture, the shisha procedures are all handmade, the leaf choosing, the 1st class tobacco blend, and even the refined cut, everything meticulously handmade.

## Вох

Cove

Internal Patter

Internal Text

A security seal applied to the cover with "DESVALL CERTIFICATION" on it. The seal is made in a transparent material with small cuts, the printing is also golden hot stamp.

#### Inner Pack

## Seal

Sache<sup>-</sup>

Box - 100g Display - 500g Master - 6kg