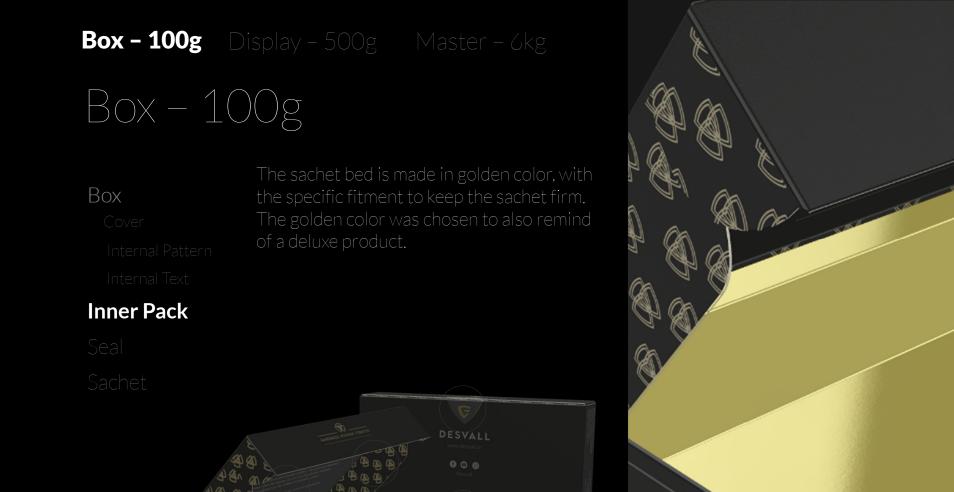

#### **Internal Pattern**

Internal Text

Inner Pack

Sea

Sache<sup>-</sup>

Box

Cove

Internal Patterr

**Internal Text** 

Inner Pack

Sea

Sache

A short description of the shisha's origin.

"Desvall recovered tradition on developing an exclusive product, back in the origins of history. Inspired on Scandinavian culture, the shisha procedures are all handmade, the leaf choosing, the 1st class tobacco blend, and even the refined cut, everything meticulously handmade.

## Sachet

The Desvall sachet has a matte lamination

MANDMADE HOOKAH TOBACCO