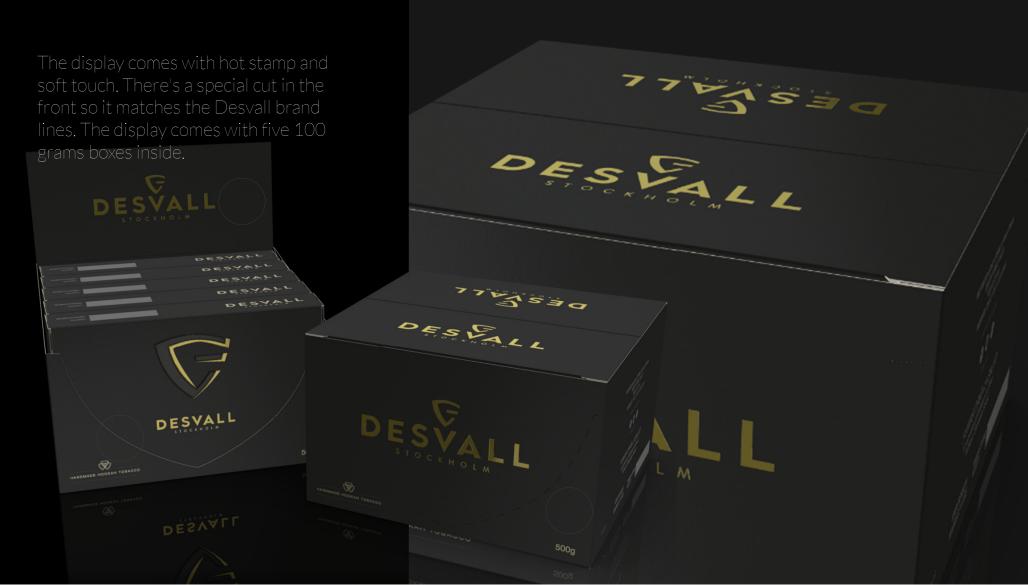

Box - 100g - 500g - 6kg

## Seal

Sache<sup>-</sup>

Box - 100g Display - 500g Master - 6kg

# Display - 500g