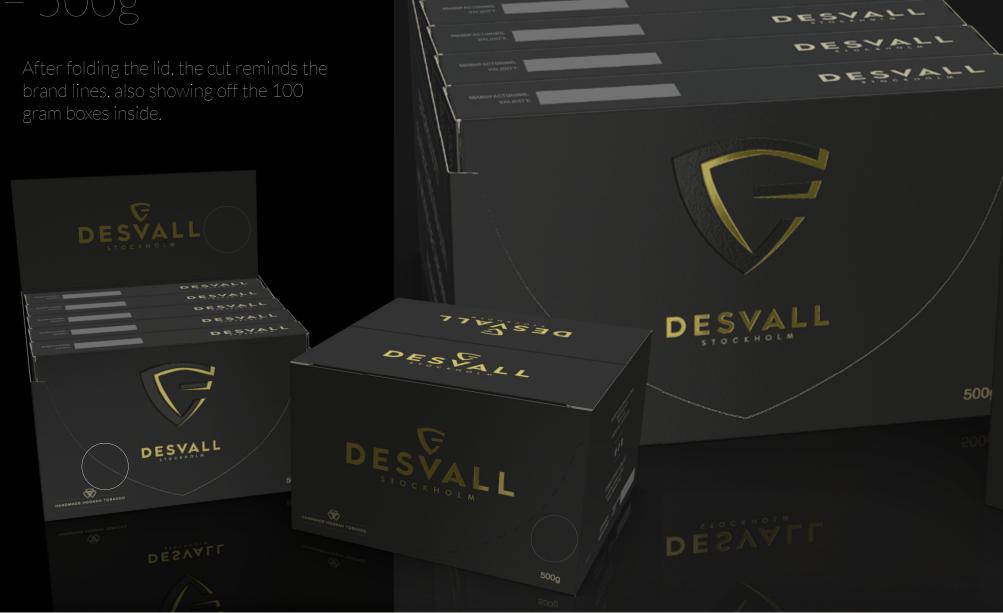

## Box

Cove

Internal Patterr

Front Cur

Box - 100g **Display - 500g** Master - 6kg

Display - 500g

The saves is folded in three parts to

Вох

Cover

Internal Patterr

Front Cu

DE DESV DESTATE DESVALL DESVA DESVALL DESVALL

Box - 100g **Display - 500g** Master - 6kg

Вох

Cover